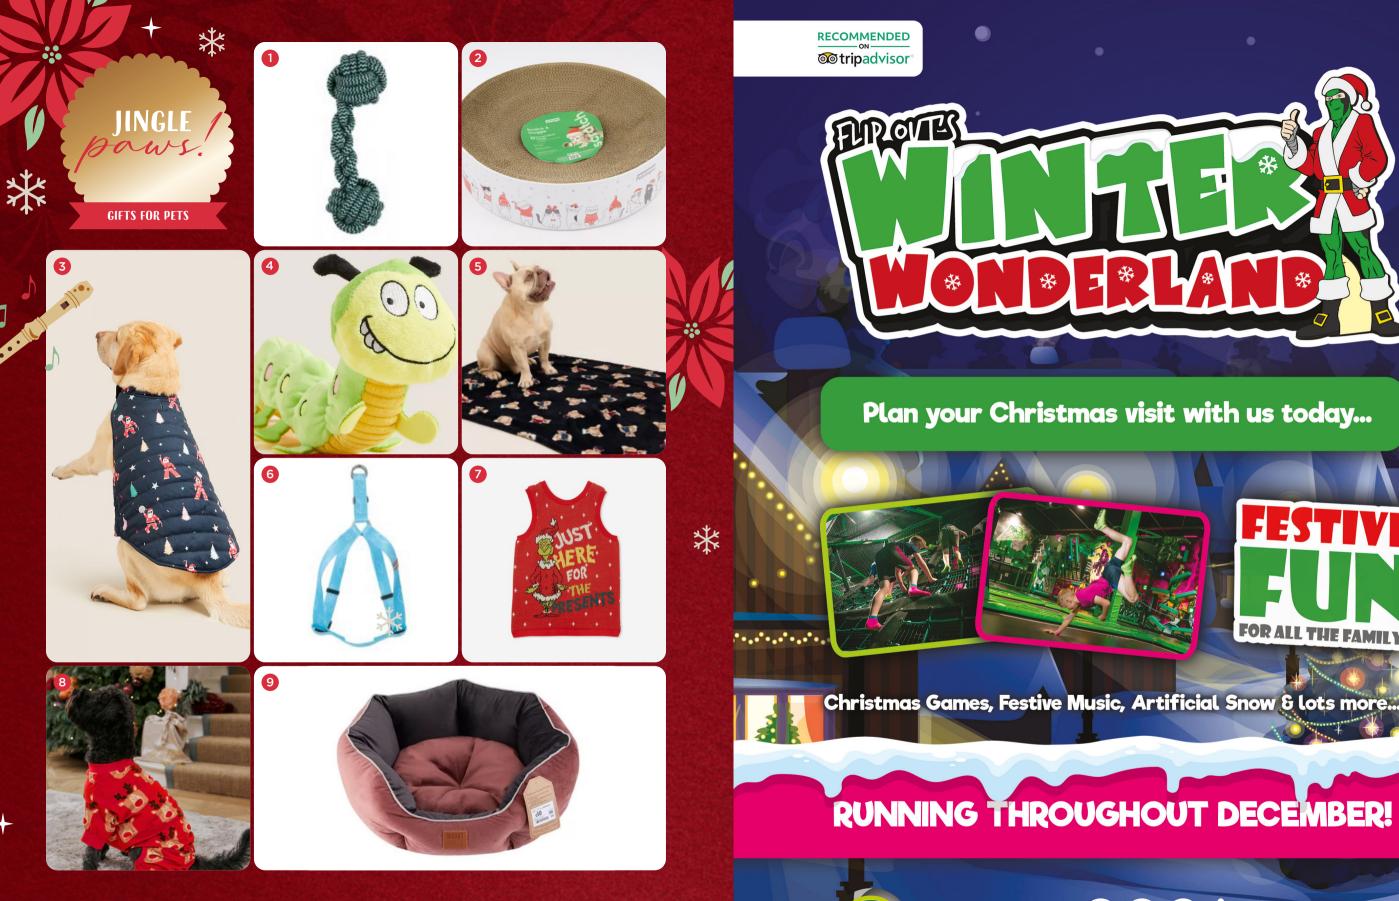

20

5

Rope Dumbbell Pet Toy Black, Miniso, £4
 White Holidays Cat Scratch Bed, TK Maxx, £9.99
 Disco Santa Pet Jumper, M&S, £8 - £16
 Colin the Caterpillar Pet Toy, M&S, £8
 Spencer Bear Pet Blanket, M&S, £7.50
 Coloradio Pet Harness, Miniso, £8
 The Grinch Pet Christmas Jumper, Typo, £25
 Red Reindeer Matching Family Pet Cosy Pyjamas, Next, £16
 Waggy Corduroy Round Dog Bed, Sports Direct, £14,99