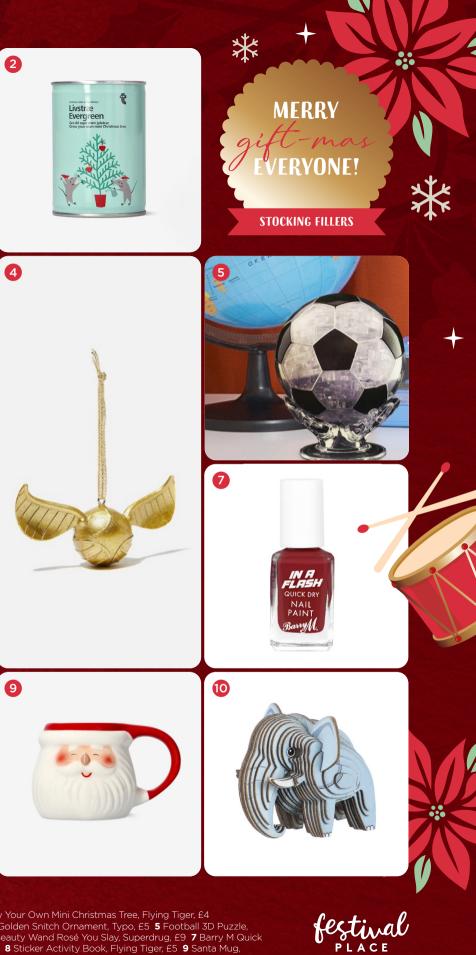

FlipOutUK f

FLED

FOR ALL THE FAMIL

www.flipout.co.uk

Advance booking strongly advised to avoid disappointment. Suitable for all ages and abilities

ᢤ

 Winter Candle, M&S, £12.50
 Evergreen. Grow Your Own Mini Christmas Tree, Flying Tiger, £4
 Colouring Suncatcher - Bird, Miniso, £2
 HP Golden Snitch Ornament, Typo, £5
 Football 3D Puzzle, GoGo Gadget, £8.99
 E.L.F. Halo Glow Blush Beauty Wand Rosé You Slay, Superdrug, £9
 Farry M Quick Dry Nail Paint Maroon Motion, Superdrug, £3.99
 Sticker Activity Book, Flying Tiger, £5
 Santa Mug, Flying Tiger, £6 10 3D Mini Animal Puzzles, Miniso, £7.50