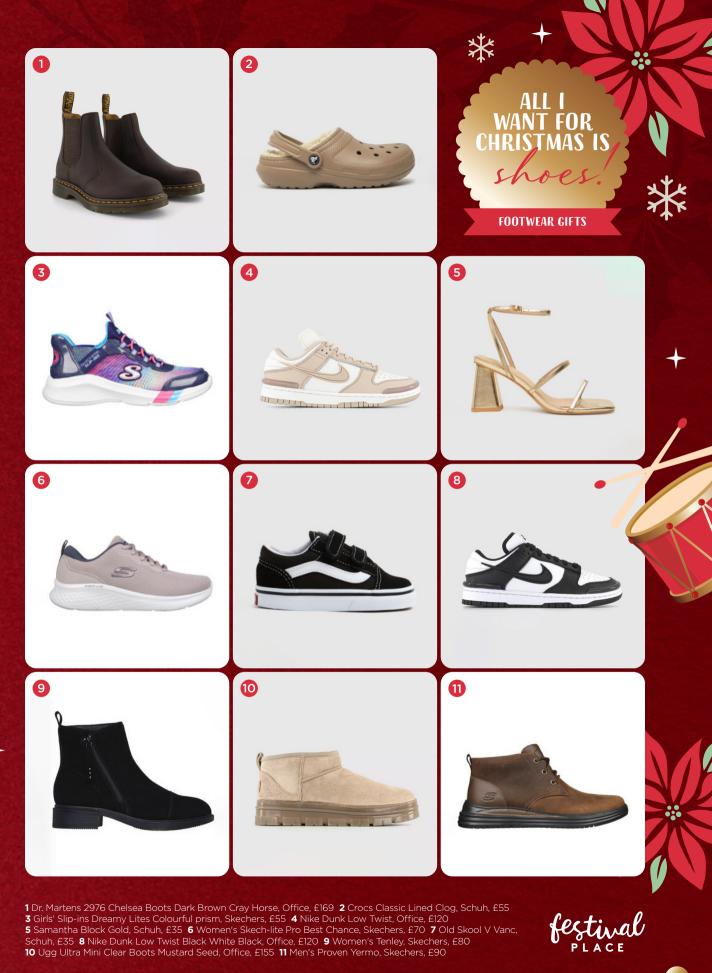

20

5

Rope Dumbbell Pet Toy Black, Miniso, £4
 White Holidays Cat Scratch Bed, TK Maxx, £9.99
 Disco Santa Pet Jumper, M&S, £8 - £16
 Colin the Caterpillar Pet Toy, M&S, £8
 Spencer Bear Pet Blanket, M&S, £7.50
 Coloradio Pet Harness, Miniso, £8
 The Grinch Pet Christmas Jumper, Typo, £25
 Red Reindeer Matching Family Pet Cosy Pyjamas, Next, £16
 Waggy Corduroy Round Dog Bed, Sports Direct, £14,99