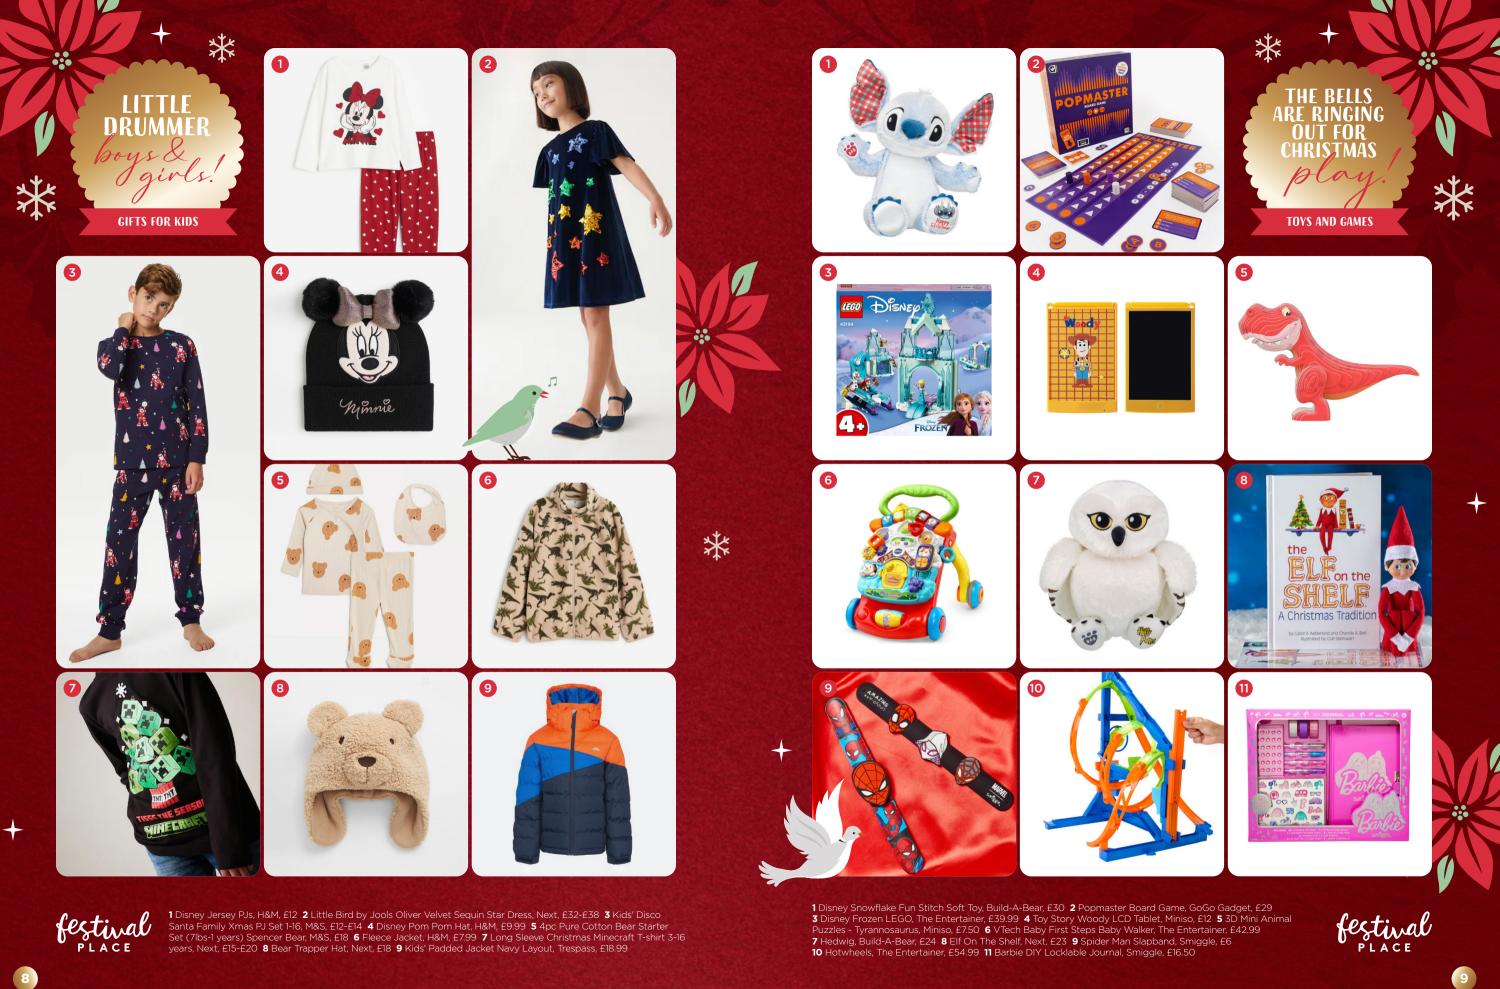

FlipOutUK f

FLED

FOR ALL THE FAMIL

www.flipout.co.uk

Advance booking strongly advised to avoid disappointment. Suitable for all ages and abilities

ᢤ

 Winter Candle, M&S, £12.50
 Evergreen. Grow Your Own Mini Christmas Tree, Flying Tiger, £4
 Colouring Suncatcher - Bird, Miniso, £2
 HP Golden Snitch Ornament, Typo, £5
 Football 3D Puzzle, GoGo Gadget, £8.99
 E.L.F. Halo Glow Blush Beauty Wand Rosé You Slay, Superdrug, £9
 Farry M Quick Dry Nail Paint Maroon Motion, Superdrug, £3.99
 Sticker Activity Book, Flying Tiger, £5
 Santa Mug, Flying Tiger, £6 10 3D Mini Animal Puzzles, Miniso, £7.50