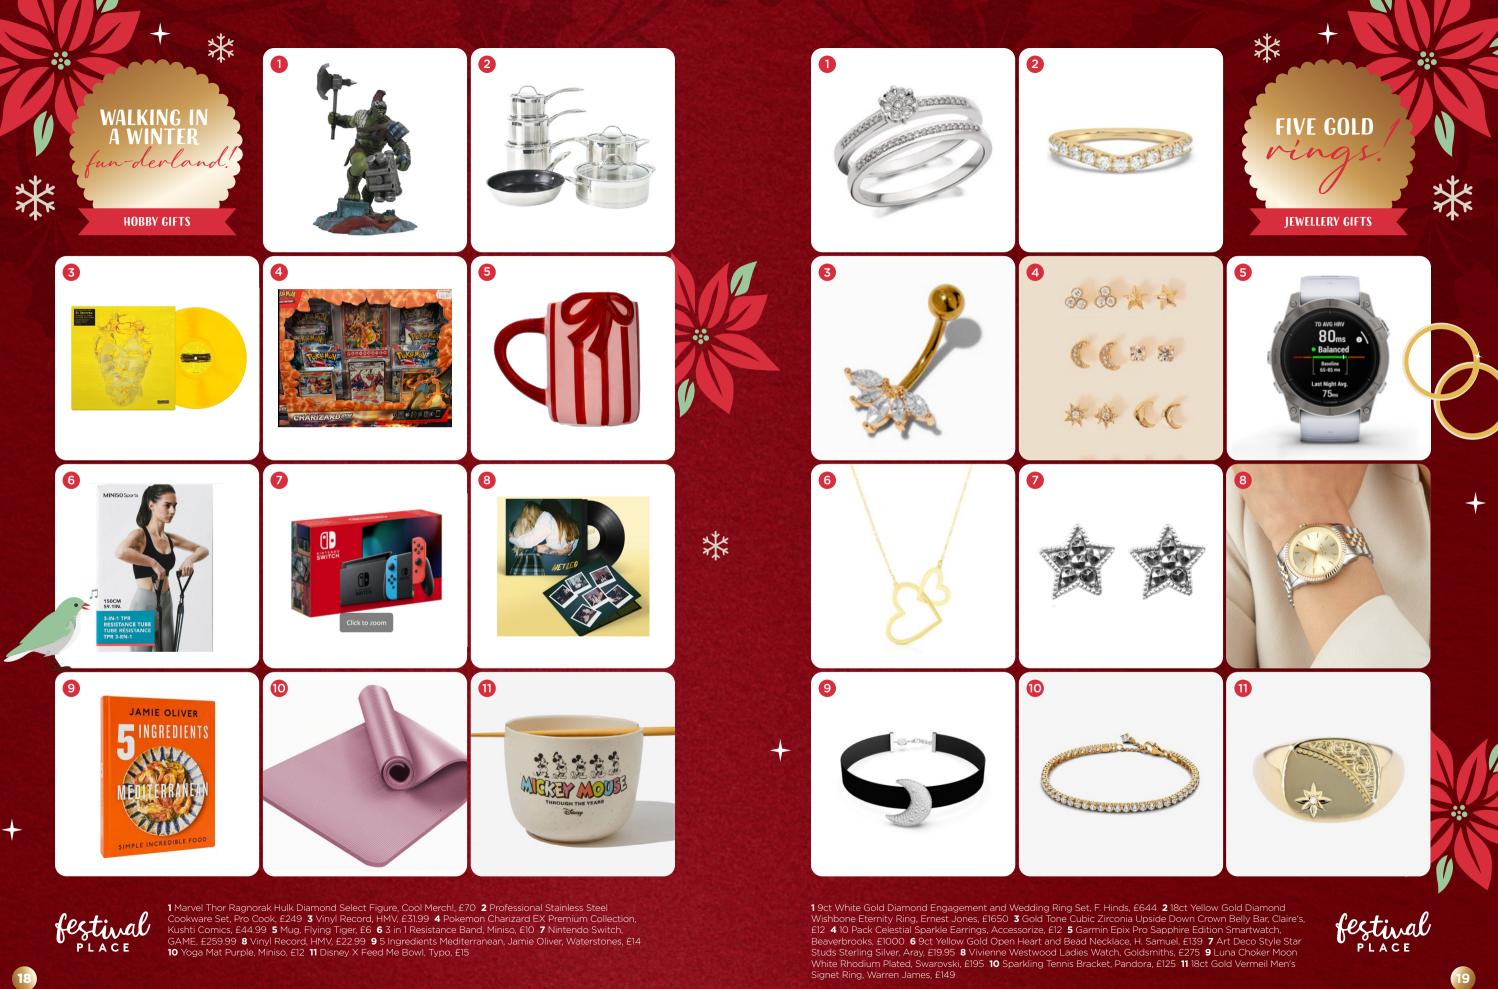

20

5

Rope Dumbbell Pet Toy Black, Miniso, £4
 White Holidays Cat Scratch Bed, TK Maxx, £9.99
 Disco Santa Pet Jumper, M&S, £8 - £16
 Colin the Caterpillar Pet Toy, M&S, £8
 Spencer Bear Pet Blanket, M&S, £7.50
 Coloradio Pet Harness, Miniso, £8
 The Grinch Pet Christmas Jumper, Typo, £25
 Red Reindeer Matching Family Pet Cosy Pyjamas, Next, £16
 Waggy Corduroy Round Dog Bed, Sports Direct, £14,99