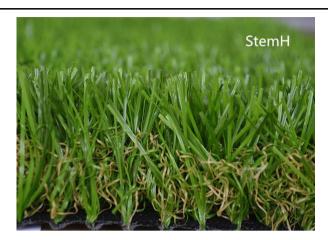

## Four Colored Landscaping Grass

| Yarn Characteristics |                     |  |
|----------------------|---------------------|--|
| Configuration        | 8 straight + 8curly |  |
| Dtex:                | 11000               |  |
| Straight yarn        |                     |  |
| Yarn Shape           | Stem Shape          |  |
| Yarn Colors          | Two Tons Green      |  |
| Composition          | Polyethylene        |  |
| Culry yarn           |                     |  |
| Yarn Colors          | Beige + Green       |  |
| Composition          | Polyethylene        |  |