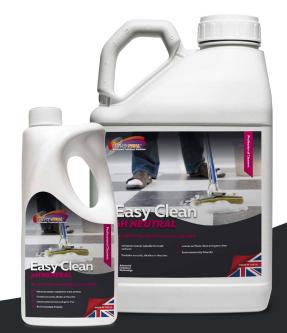

#### PH-NEUTRAL MAINTENANCE CLEANER

Universal cleaner suitable for most surfaces Contains no acids, alkalies or bleaches Leaves surfaces clean and germ-free Environmentally Friendly

**Universeal Easy Clean** pH Neutral Cleaner is a high quality daily maintenance cleaner suitable for use on ceramic, porcelain, natural stone, glass, vinyl, countertops and much more.

**Universeal Easy Clean** is ideal for bathrooms, kitchens and general cleaning. It is safe to use on all natural stone surfaces, ceramics tiles, metals, plastics, enamel, and other washable surfaces. It leaves the surfaces clean, fresh, deodorised and germ free.