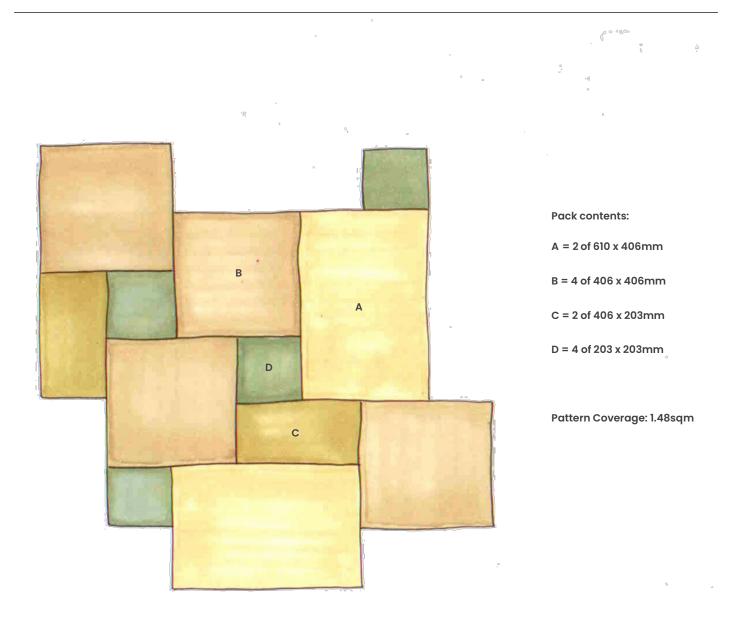

WINCHESTER 01962 883708 MON-FRI 7:30-16:30 SAT 9:00-14:00

Paving sizes:

A = 600 x 400mm

B = 400 x 400mm

C = 400 x 200mm

**Note:** this is the total area of the Paving only and does not include pointing gaps, which will increase the area covered