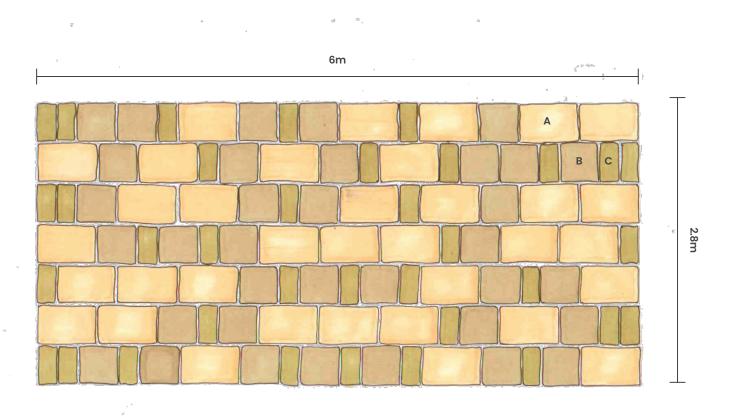

WINCHESTER 01962 883708 MON-FRI 7:30-16:30 SAT 9:00-14:00

Paving sizes:

A = 600 x 400mm

B = 400 x 400mm

C = 400 x 200mm

**Note:** this is the total area of the Paving only and does not include pointing gaps, which will increase the area covered