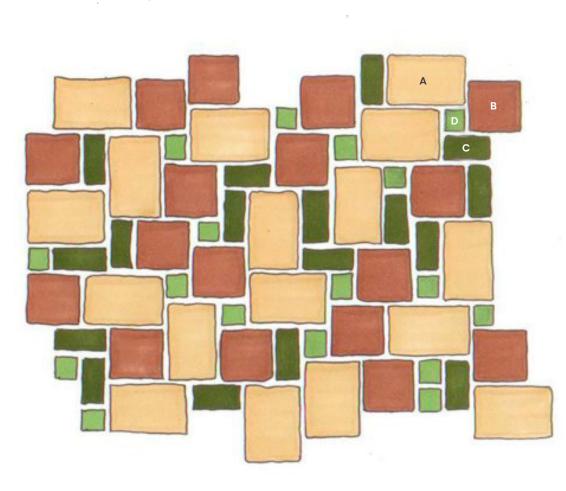

#### LAYING PATTERNS GUIDANCE

Repeating Sandstone Laying Pattern.

Pack Contents Sandstone:

A = 17 of 900x600

B = 17 of 600x600

C = 17 of 600x290

D = 17 of 290x290

Pack Coverage: 19.70sqm

Pack Contents Limestone:

A = 17 of 900x600

B = 17 of 600x600

C = 17 of 600x290

D = 13 of 290x290

Pack Coverage: 19.35sqm

Note: this is the total area of paving only and does not include pointing gaps, which will increase the area paved