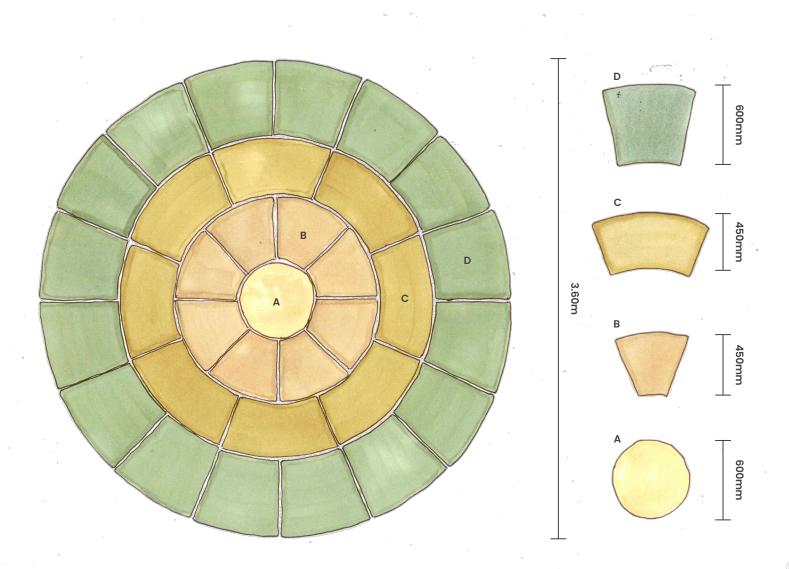

TO ADVISE YOU ON ANY OF OUR PRODUCTS.

PORTSMOUTH **02392 652923** MON-FRI 7:30-16:30 SAT 9:00-14:00 POOLE **01202 736629** MON-FRI 8:00-16:30 SAT 9:00-14:00 ROMSEY **01794 322908** MON-FRI 7:30-16:30 SAT 9:00-14:00 TADLEY **01183 342256** MON-FRI 8:00-16:30 SAT 9:00-14:00 WINCHESTER 01962 883708 MON-FRI 7:30-16:30 SAT 9:00-14:00







IF YOU NEED ANY ADVICE PLEASE CONTACT A MEMBER OF STAFF AT YOUR LOCAL DEPOT, ON ONE OF THE NUMBERS BELOW, WHO WILL BE HAPPY TO ADVISE YOU ON ANY OF OUR PRODUCTS.

PORTSMOUTH **02392 652923** MON-FRI 7:30-16:30 SAT 9:00-14:00 POOLE **01202 736629** MON-FRI 8:00-16:30 SAT 9:00-14:00 ROMSEY 01794 322908 MON-FRI 7:30-16:30 SAT 9:00-14:00 TADLEY **01183 342256** MON-FRI 8:00-16:30 SAT 9:00-14:00 WINCHESTER **01962 883708** MON-FRI 7:30-16:30 SAT 9:00-14:00







IF YOU NEED ANY ADVICE PLEASE CONTACT A MEMBER OF STAFF AT YOUR LOCAL DEPOT, ON ONE OF THE NUMBERS BELOW, WHO WILL BE HAPPY TO ADVISE YOU ON ANY OF OUR PRODUCTS.

PORTSMOUTH **02392 652923** MON-FRI 7:30-16:30 SAT 9:00-14:00

POOLE **01202 736629** MON-FRI 8:00-16:30 SAT 9:00-14:00 ROMSEY 01794 322908 MON-FRI 7:30-16:30 SAT 9:00-14:00 TADLEY **01183 342256** MON-FRI 8:00-16:30 SAT 9:00-14:00 WINCHESTER **01962 883708** MON-FRI 7:30-16:30 SAT 9:00-14:00



Standard Sandstone Laying Pattern.





Pack Contents Sandstone:

A = 17 of 900x600

B = 17 of 600x600

C = 17 of 600x290

D = 17 of 290x290

Pack Coverage: 19.70sqm

| , | Pack Contents Limestone: |
|---|--------------------------|
| 5 | A = 17 of 900x600        |
|   | B = 17 of 600x600        |
|   | C = 17 of 600x290        |
|   |