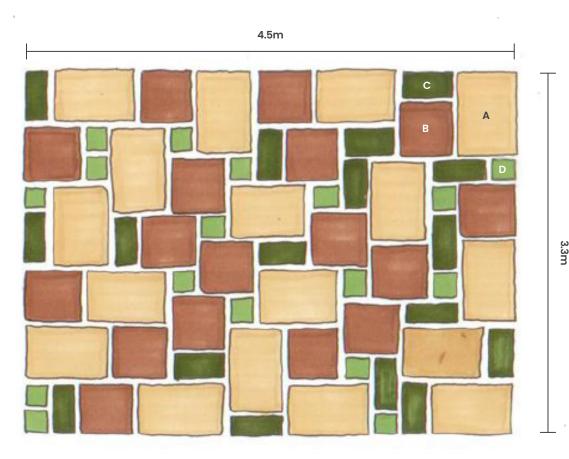

#### LAYING PATTERNS GUIDANCE

Repeating Sandstone Laying Pattern.

Pack Contents Sandstone:

A = 17 of 900x600

B = 17 of 600x600

C = 17 of 600x290

D = 17 of 290x290

Pack Coverage: 19.70sqm

Pack Contents Limestone:

A = 17 of 900x600

B = 17 of 600x600

C = 17 of 600x290

D = 13 of 290x290

Pack Coverage: 19.35sqm

Note: this is the total area of paving only and does not include pointing gaps, which will increase the area paved