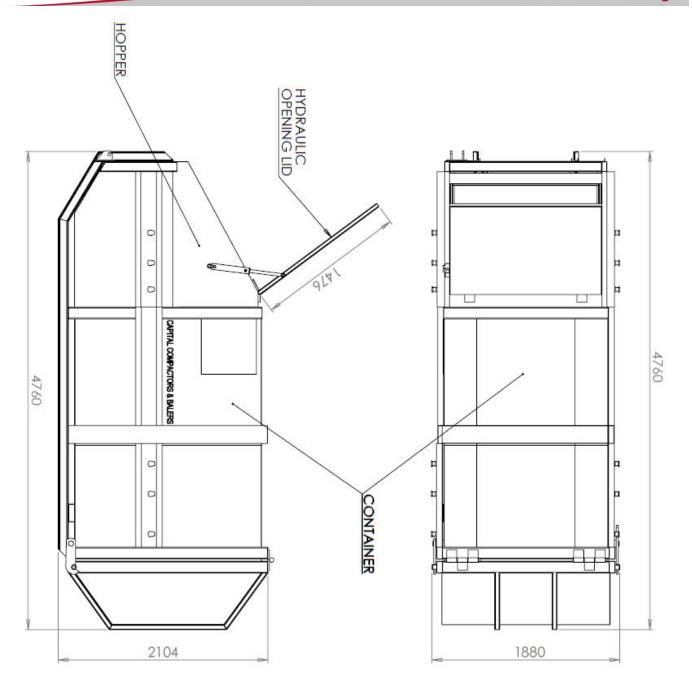

## **Technical Information**

| Compaction Force           | 20 Tonnes                                                                                                                                                                                                                                                        |
|----------------------------|------------------------------------------------------------------------------------------------------------------------------------------------------------------------------------------------------------------------------------------------------------------|
| Power Requirement          | 32A 3Ph + N + E Socket outlet fused at 32Amp D type with local 30 Milliamp RCD protection (If you have an existing supply that doesn't match this specification, please contact technical@capitalcompactors.co.uk to check if it's usable or discuss a solution) |
| Motor                      | 5.5kW                                                                                                                                                                                                                                                            |
| Noise Level                | 67dB at 3m From Unit                                                                                                                                                                                                                                             |
| Cycle Time                 | 44 Seconds                                                                                                                                                                                                                                                       |
| Charge Box Volume          | 1490mm x 800mm (1.6m <sup>3</sup> )                                                                                                                                                                                                                              |
| Volume Per Stroke          | 1.0m <sup>3</sup>                                                                                                                                                                                                                                                |
| Ram Depth                  | 530mm                                                                                                                                                                                                                                                            |
| Ram Diameter               | 2 x 90mm                                                                                                                                                                                                                                                         |
| Running Hydraulic Pressure | 2000psi                                                                                                                                                                                                                                                          |
| Overall Length             | 4760mm                                                                                                                                                                                                                                                           |
| Overall Width              | 1880mm                                                                                                                                                                                                                                                           |
| Main Frame Height          | 2104mm (or 2867mm with lid open)                                                                                                                                                                                                                                 |
| Variant Shown              | Hydraulic Lid                                                                                                                                                                                                                                                    |

SIDE VIEW

PLAN VIEW