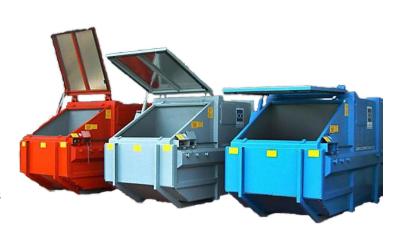

## **Specification**

Our CP10 portable compactors are suitable for general waste, where environmental and hygiene requirements demand a sealed unit or where space is at a premium.

charge box, our portable waste compactors are the perfect choice to minimise your waste costs.

Available in a range of colours, with clear operating instructions and health and safety stickers as standard. Easy to operate, safe to use and backed by a network of our own engineers to ensure maximum reliability.