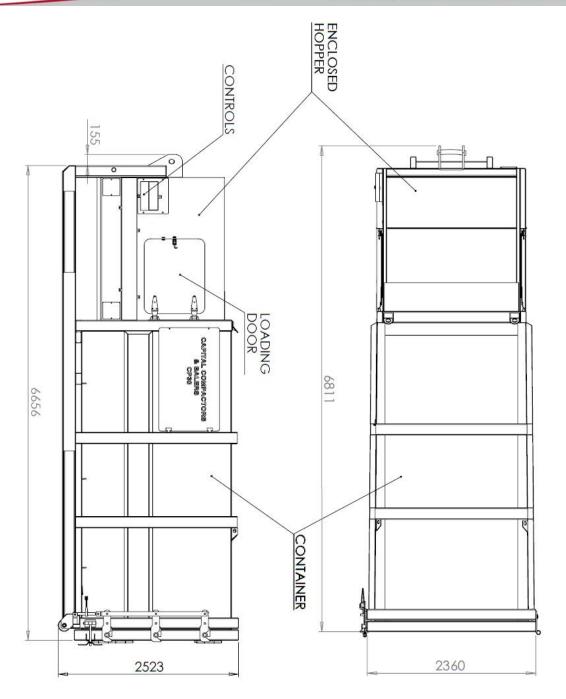

## **Technical Information**

| Compaction Force           | 28 Tonnes                                                                                                                                                                                                                                                        |
|----------------------------|------------------------------------------------------------------------------------------------------------------------------------------------------------------------------------------------------------------------------------------------------------------|
| Power Requirement          | 32A 3Ph + N + E Socket outlet fused at 32Amp D type with local 30 Milliamp RCD protection (If you have an existing supply that doesn't match this specification, please contact technical@capitalcompactors.co.uk to check if it's usable or discuss a solution) |
| Motor                      | 7.5kW                                                                                                                                                                                                                                                            |
| Noise Level                | 67dB at 3m From Unit                                                                                                                                                                                                                                             |
| Cycle Time                 | 41 Seconds                                                                                                                                                                                                                                                       |
| Charge Box Volume          | 1900mm x 1100mm (2.2m <sup>3</sup> )                                                                                                                                                                                                                             |
| Volume Per Stroke          | 1.3m <sup>3</sup>                                                                                                                                                                                                                                                |
| Ram Depth                  | 600mm                                                                                                                                                                                                                                                            |
| Ram Diameter               | 2 x 110mm                                                                                                                                                                                                                                                        |
| Running Hydraulic Pressure | 2000psi                                                                                                                                                                                                                                                          |
| Overall Length             | 6811mm                                                                                                                                                                                                                                                           |
| Overall Width              | 2360mm                                                                                                                                                                                                                                                           |
| Overall Height             | 2523mm                                                                                                                                                                                                                                                           |
| Variant Shown              | Enclosed Hopper                                                                                                                                                                                                                                                  |

SIDE VIEW

PLAN VIEW