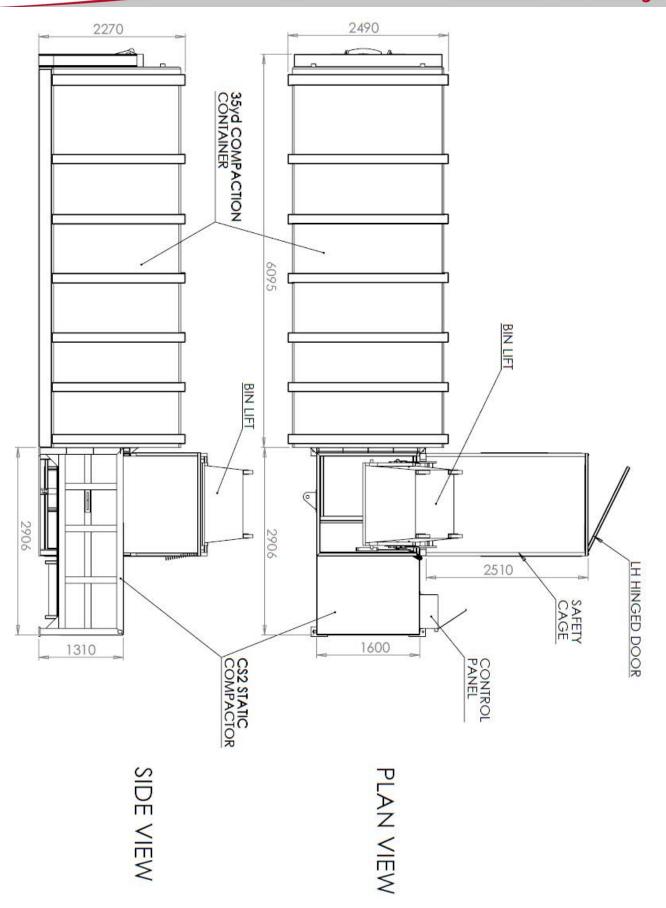

#### **Technical Information**

| Compaction Force           | 23 Tonnes                                                                                                                                                                                                                                                        |
|----------------------------|------------------------------------------------------------------------------------------------------------------------------------------------------------------------------------------------------------------------------------------------------------------|
| Power Requirement          | 32A 3Ph + N + E Socket outlet fused at 32Amp D type with local 30 Milliamp RCD protection (If you have an existing supply that doesn't match this specification, please contact technical@capitalcompactors.co.uk to check if it's usable or discuss a solution) |
| Motor                      | 7.5kW                                                                                                                                                                                                                                                            |
| Noise Level                | 70dB at 3m From Unit                                                                                                                                                                                                                                             |
| Cycle Time                 | 27 Seconds                                                                                                                                                                                                                                                       |
| Charge Box Volume          | 1.75m <sup>3</sup>                                                                                                                                                                                                                                               |
| Volume Per Stroke          | 1.50m <sup>3</sup>                                                                                                                                                                                                                                               |
| Ram Depth                  | 700mm                                                                                                                                                                                                                                                            |
| Ram Diameter               | 127mm                                                                                                                                                                                                                                                            |
| Running Hydraulic Pressure | 2000psi                                                                                                                                                                                                                                                          |
| Pinning Hydraulic Pressure | 2150psi                                                                                                                                                                                                                                                          |
| Overall Length             | 2906mm                                                                                                                                                                                                                                                           |
| Overall Width              | 1600mm (+2510mm for Personnel Safety Enclosure)                                                                                                                                                                                                                  |
| Main Frame Height          | 1310mm                                                                                                                                                                                                                                                           |
| Variant Shown              | Side Bin Lift & Fully Enclosed Personnel Safety Enclosure                                                                                                                                                                                                        |