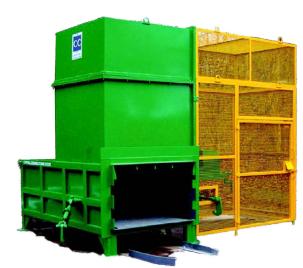

#### Specification

Our CS2 static compactors are mainly used for dry general waste i.e. general office waste, broken pallets, furniture, window frames, textiles, etc.

With fast cycle time, high volume charge box, heavy duty compaction and low noise levels, our static waste compactors are the perfect choice to minimise your waste costs.

Available in a range of colours, with clear operating instructions and health and safety stickers as standard. Easy to operate, safe to use and backed by a network of our own engineers to ensure maximum reliability.

#### **Technical Information**

| Compaction Force           | 23 Tonnes                                                                                                                                                                                                                                                        |
|----------------------------|------------------------------------------------------------------------------------------------------------------------------------------------------------------------------------------------------------------------------------------------------------------|
| Power Requirement          | 32A 3Ph + N + E Socket outlet fused at 32Amp D type with local 30 Milliamp RCD protection (If you have an existing supply that doesn't match this specification, please contact technical@capitalcompactors.co.uk to check if it's usable or discuss a solution) |
| Motor                      | 7.5kW                                                                                                                                                                                                                                                            |
| Noise Level                | 70dB at 3m From Unit                                                                                                                                                                                                                                             |
| Cycle Time                 | 27 Seconds                                                                                                                                                                                                                                                       |
| Charge Box Volume          | 1.75m <sup>3</sup>                                                                                                                                                                                                                                               |
| Volume Per Stroke          | 1.50m <sup>3</sup>                                                                                                                                                                                                                                               |
| Ram Depth                  | 700mm                                                                                                                                                                                                                                                            |
| Ram Diameter               | 127mm                                                                                                                                                                                                                                                            |
| Running Hydraulic Pressure | 2000psi                                                                                                                                                                                                                                                          |
| Pinning Hydraulic Pressure | 2150psi                                                                                                                                                                                                                                                          |
| Overall Length             | 2906mm                                                                                                                                                                                                                                                           |
| Overall Width              | 1600mm (+2510mm for Personnel Safety Enclosure)                                                                                                                                                                                                                  |
| Main Frame Height          | 1310mm                                                                                                                                                                                                                                                           |
| Variant Shown              | Side Bin Lift & Fully Enclosed Personnel Safety Enclosure                                                                                                                                                                                                        |