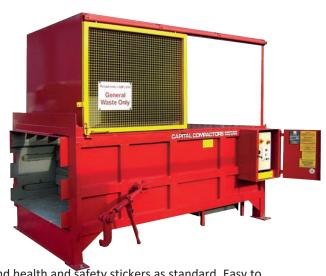

#### Specification

Our CS3 static compactors are mainly used for dry general waste i.e. general office waste, broken pallets, furniture, window frames, textiles, etc.

With fast cycle time, high volume charge box, heavy duty compaction and low noise levels, our static waste compactors are the perfect choice to minimise your waste costs.

#### **Technical Information**

| Compaction Force           | 27 Tonnes                                                                                                                                                                                                                                                        |
|----------------------------|------------------------------------------------------------------------------------------------------------------------------------------------------------------------------------------------------------------------------------------------------------------|
| Power Requirement          | 32A 3Ph + N + E Socket outlet fused at 32Amp D type with local 30 Milliamp RCD protection (If you have an existing supply that doesn't match this specification, please contact technical@capitalcompactors.co.uk to check if it's usable or discuss a solution) |
| Motor                      | 7.5kW                                                                                                                                                                                                                                                            |
| Noise Level                | 70dB at 3m From Unit                                                                                                                                                                                                                                             |
| Cycle Time                 | 45 Seconds                                                                                                                                                                                                                                                       |
| Charge Box Volume          | 2.29m <sup>3</sup>                                                                                                                                                                                                                                               |
| Volume Per Stroke          | 2.00m <sup>3</sup>                                                                                                                                                                                                                                               |
| Ram Depth                  | 700mm                                                                                                                                                                                                                                                            |
| Ram Diameter               | 150mm                                                                                                                                                                                                                                                            |
| Running Hydraulic Pressure | 2000psi                                                                                                                                                                                                                                                          |
| Pinning Hydraulic Pressure | 2150psi                                                                                                                                                                                                                                                          |
| Overall Length             | 3406mm                                                                                                                                                                                                                                                           |
| Overall Width              | 1600mm                                                                                                                                                                                                                                                           |
| Overall Height             | 2510mm                                                                                                                                                                                                                                                           |
| Variant Shown              | Enclosed Loading Hopper and Sliding Door                                                                                                                                                                                                                         |