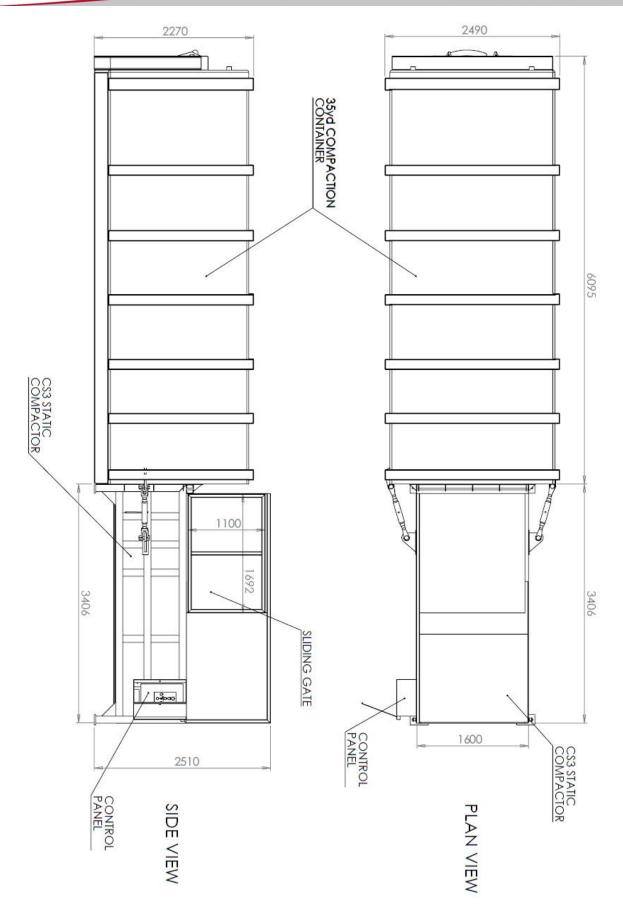

#### **Technical Information**

| Compaction Force           | 27 Tonnes                                                                                                                                                                                                                                                        |
|----------------------------|------------------------------------------------------------------------------------------------------------------------------------------------------------------------------------------------------------------------------------------------------------------|
| Power Requirement          | 32A 3Ph + N + E Socket outlet fused at 32Amp D type with local 30 Milliamp RCD protection (If you have an existing supply that doesn't match this specification, please contact technical@capitalcompactors.co.uk to check if it's usable or discuss a solution) |
| Motor                      | 7.5kW                                                                                                                                                                                                                                                            |
| Noise Level                | 70dB at 3m From Unit                                                                                                                                                                                                                                             |
| Cycle Time                 | 45 Seconds                                                                                                                                                                                                                                                       |
| Charge Box Volume          | 2.29m <sup>3</sup>                                                                                                                                                                                                                                               |
| Volume Per Stroke          | 2.00m <sup>3</sup>                                                                                                                                                                                                                                               |
| Ram Depth                  | 700mm                                                                                                                                                                                                                                                            |
| Ram Diameter               | 150mm                                                                                                                                                                                                                                                            |
| Running Hydraulic Pressure | 2000psi                                                                                                                                                                                                                                                          |
| Pinning Hydraulic Pressure | 2150psi                                                                                                                                                                                                                                                          |
| Overall Length             | 3406mm                                                                                                                                                                                                                                                           |
| Overall Width              | 1600mm                                                                                                                                                                                                                                                           |
| Overall Height             | 2510mm                                                                                                                                                                                                                                                           |
| Variant Shown              | Enclosed Loading Hopper and Sliding Door                                                                                                                                                                                                                         |