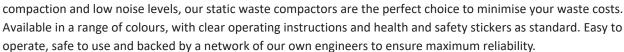

## Specification

Our CS5 static compactors are mainly used for dry general waste i.e. general office waste, broken pallets, furniture, window frames, textiles, etc.

With fast cycle time, high volume charge box, heavy duty

### **Technical Information**

| Compaction Force           | 48 Tonnes                                                                                                                                                                                                                                                        |
|----------------------------|------------------------------------------------------------------------------------------------------------------------------------------------------------------------------------------------------------------------------------------------------------------|
| Power Requirement:         | 32A 3Ph + N + E Socket outlet fused at 32Amp D type with local 30 Milliamp RCD protection (If you have an existing supply that doesn't match this specification, please contact technical@capitalcompactors.co.uk to check if it's usable or discuss a solution) |
| Motor                      | 11kW                                                                                                                                                                                                                                                             |
| Noise Level                | 70dB at 3m From Unit                                                                                                                                                                                                                                             |
| Cycle Time                 | 110 Seconds                                                                                                                                                                                                                                                      |
| Charge Box Volume          | 3.82m <sup>3</sup>                                                                                                                                                                                                                                               |
| Volume Per Stroke          | 3.66m <sup>3</sup>                                                                                                                                                                                                                                               |
| Ram Depth                  | 700mm                                                                                                                                                                                                                                                            |
| Ram Diameter               | 2 x 150mm                                                                                                                                                                                                                                                        |
| Running Hydraulic Pressure | 2000psi                                                                                                                                                                                                                                                          |
| Pinning Hydraulic Pressure | 2150psi                                                                                                                                                                                                                                                          |
| Overall Length             | 5368mm                                                                                                                                                                                                                                                           |
| Overall Width              | 1645mm                                                                                                                                                                                                                                                           |
| Main Frame Height          | 1300mm                                                                                                                                                                                                                                                           |
| Variant Shown              | Enclosed Hopper and Sliding Safety Gate                                                                                                                                                                                                                          |