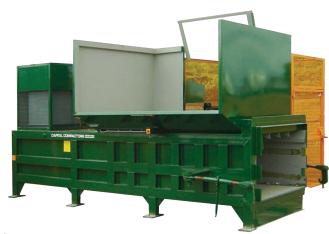

# CS5 Twin Cylinder Static Waste Compactor

### **Specification**

Our CS5 static compactors are mainly used for dry general waste i.e. general office waste, broken pallets, furniture, window frames, textiles, etc.

Available in a range of colours, with clear operating instructions and health and safety stickers as standard. Easy to operate, safe to use and backed by a network of our own engineers to ensure maximum reliability.

#### **Technical Information**

| Compaction Force           | 48 Tonnes                                                                                                                                                                                                                                                        |
|----------------------------|------------------------------------------------------------------------------------------------------------------------------------------------------------------------------------------------------------------------------------------------------------------|
| Power Requirement:         | 32A 3Ph + N + E Socket outlet fused at 32Amp D type with local 30 Milliamp RCD protection (If you have an existing supply that doesn't match this specification, please contact technical@capitalcompactors.co.uk to check if it's usable or discuss a solution) |
| Motor                      | 11kW                                                                                                                                                                                                                                                             |
| Noise Level                | 70dB at 3m From Unit                                                                                                                                                                                                                                             |
| Cycle Time                 | 110 Seconds                                                                                                                                                                                                                                                      |
| Charge Box Volume          | 3.82m <sup>3</sup>                                                                                                                                                                                                                                               |
| Volume Per Stroke          | 3.66m <sup>3</sup>                                                                                                                                                                                                                                               |
| Ram Depth                  | 700mm                                                                                                                                                                                                                                                            |
| Ram Diameter               | 2 x 150mm                                                                                                                                                                                                                                                        |
| Running Hydraulic Pressure | 2000psi                                                                                                                                                                                                                                                          |
| Pinning Hydraulic Pressure | 2150psi                                                                                                                                                                                                                                                          |
| Overall Length             | 5368mm                                                                                                                                                                                                                                                           |
| Overall Width              | 1645mm                                                                                                                                                                                                                                                           |
| Main Frame Height          | 1300mm                                                                                                                                                                                                                                                           |
| Variant Shown              | Open Bulk Loading Hopper with Side Bin Lift                                                                                                                                                                                                                      |