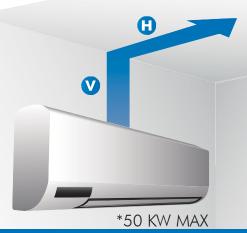

# **DIMENSIONS (MM)**

| V (VERTICAL) | <b>H</b> (HORIZONTAL) |
|--------------|-----------------------|
| 20 M         | 0 M                   |
| 15 M         | 15 M                  |
| 10 M         | 30 M                  |
| 5 M          | 45 M                  |
| 0 M          | 60 M                  |

The MEGABLUE® can be mounted in any orientation up to 7m away from the air conditioning unit.