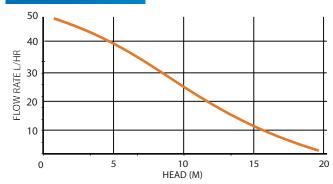

## PERFORMANCE

(a) 23 dba

| MAX FLOW   | MAX HEAD  | MAX L <b>I</b> FT |
|------------|-----------|-------------------|
| 50 L/ HOUR | 20 METRES | 7 METRES          |

The MEGABLUE® has a slimline, lightweight design and is whisper quiet, it also has the performance to overcome installation challenges and uses the BlueDiamond® revolutionary patented principle, making it inherently reliable. With the MEGABLUE® there's no cost penalty up front but big savings on installation and in service beyond.

# **PERFORMANCE**