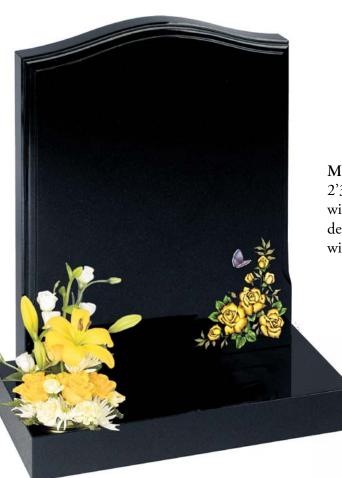

#### ML036 Bremish (left)

2'3" x 1'9" x 3" all polished black granite memorial with an ogee top with book and floral design with single wedding ring top centre fitted onto a matching 3" x 2'0" x 12" base with two flower containers. £1,899.00