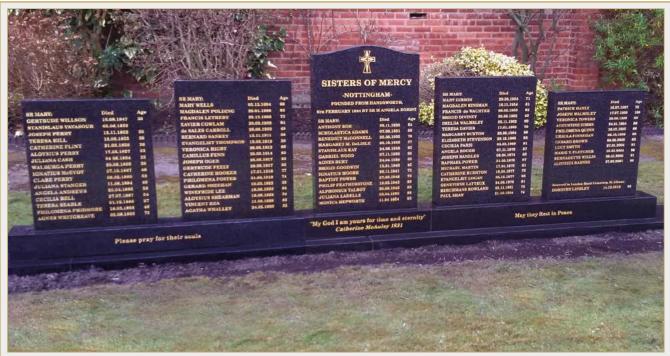

A.W. Lymn have worked for many years with St Barnabas Cathedral and in March 2015 we were honoured to replace all the existing memorials with one memorial that is pictured above.

In 2010 our staff were involved with a project to commemorate the late Lance Corporal Kieron Hill who lost his life in Afghanistan fighting for his country in 2009. The memorial is situated in the heart of Clifton in a specially design memorial garden.