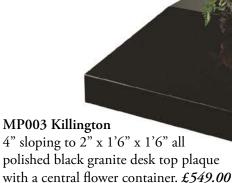

polished black granite desk top plaque

9" x 6" bronze wall plaque £349.00

ESP 5A Blue/Black Slate 2" x 12" x 12" fine rubbed blue/black slate plaque £549.00

Ceramic photograph in a matching bronze, or silver frame which can be fitted on most memorials from. £150.00