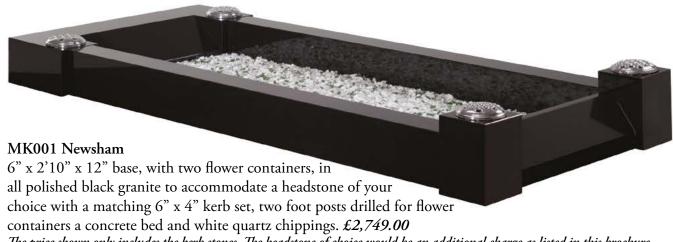

Included within this brochure is a range of specially selected memorials which have been individually designed for clients of A.W. Lymn The Family Funeral Service. All of the memorials shown are fully priced and include a number of sandblasted letters (as shown in the banner at the foot of each page) as well as fitting the memorial in a local burial ground by the current approved method, any flower containers as shown with a bunch of fresh seasonal flowers in each vase at the time of fitting and VAT at the current rate. We can also design a bespoke memorial to accommodate your specific requirements.