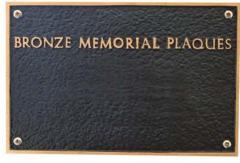

polished black granite desk top plaque

9" x 6" bronze wall plaque £349.00

ESP 5A Blue/Black Slate 2" x 12" x 12" fine rubbed blue/black slate plaque £549.00

Ceramic photograph in a matching bronze, or silver frame which can be fitted on most memorials from. £150.00