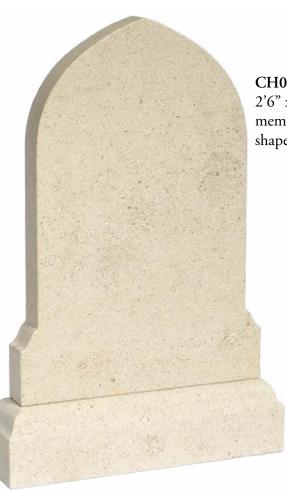

## CH003 Kielder (above)

2'6" x 1'9" x 3" fine rubbed York stone memorial fitted onto a matching 3" x 2'0" x 12" base with a central flower container. £2,299.00