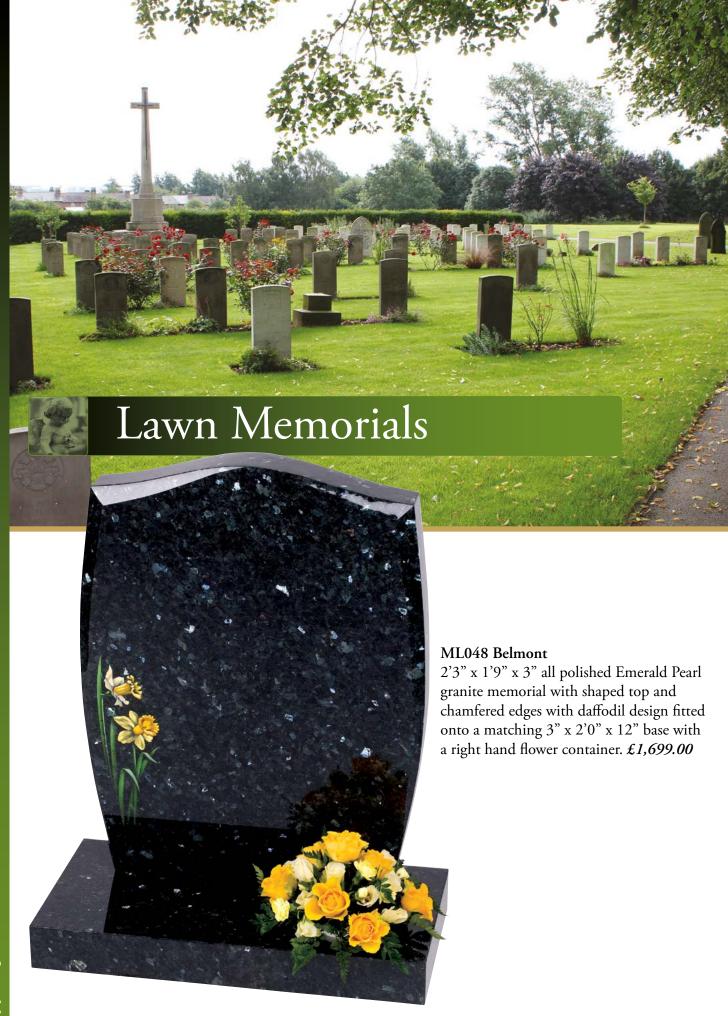

al to accommodate your specific requirements.

If you would like to discuss a new memorial, are interested in renovating or adding an additional inscription to an existing memorial, or merely want some professional friendly advice, we are accessible through Sharon Allen, Mary Haynes or Luke Ingham at our showroom on Bath Street, Nottingham, on 0115 911 4411, or via your local funeral director at any of the offices of A.W. Lymn The Family Funeral Service. Alternatively please contact us and we can arrange a no obligation visit to your home.

#### Our Team



Luke Ingham



Sharon Allen



Mary Haynes



Michael Pooley



James Stead



Tom Beard



Jordan Spencer

### Main Showroom

Sheriff House, Bath Street, Nottingham NG1 1DF 0115 911 4411

memorials@lymn.co.uk www.lymn.co.uk/memorials





#### ML036 Bremish (left)

2'3" x 1'9" x 3" all polished black granite memorial with an ogee top with book and floral design with single wedding ring top centre fitted onto a matching 3" x 2'0" x 12" base with two flower containers. £1,899.00



## ML003 Hollingworth (above)

1'4" x 1'10" x 2" part polished black granite memorial with an etched book design fitted onto a matching 2" x 2'0" x 1'2" base with a central flower container. £1,449.00

#### ML049 Lifford (left)

2'6" x 2'0" x 4" all polished black granite memorial with shaped ogee top with stile design bottom left fitted onto a matching 4" x 2'6" x 12" base with two flower containers. £1,899.00





#### ML043 Rift (left)

2'3" x 1'9" x 3" all polished black granite memorial with an ogee top, moulded edges with yellow rose desi