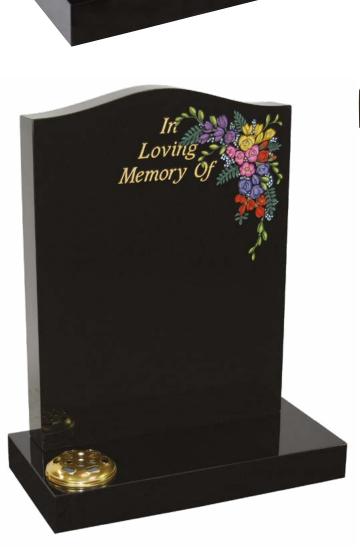

#### ML027 Wraysbury (left)

2'3" x 1'9" x 3" all polished black granite heart shaped memorial with coloured rose design fitted onto a matching 3" x 2'0" x 12" base with a central flower container. £2,149.00