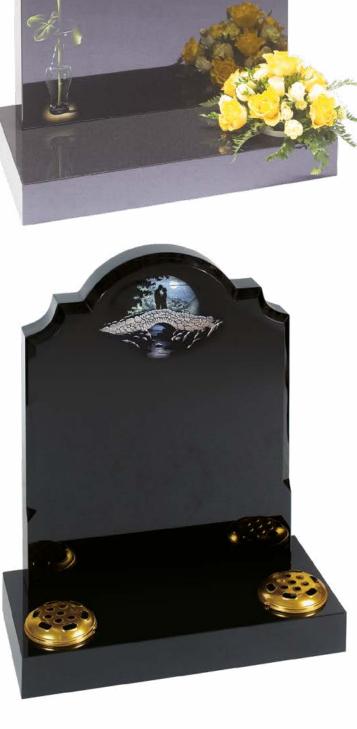

#### ML055 Gorton (right)

2'3" x 1'9" x 3" all polished black granite memorial with LH2 top and 1" chamfer with moonlit bridge design fitted onto a matching 3" x 2'0" x 12" base with two flower containers. £1,699.00