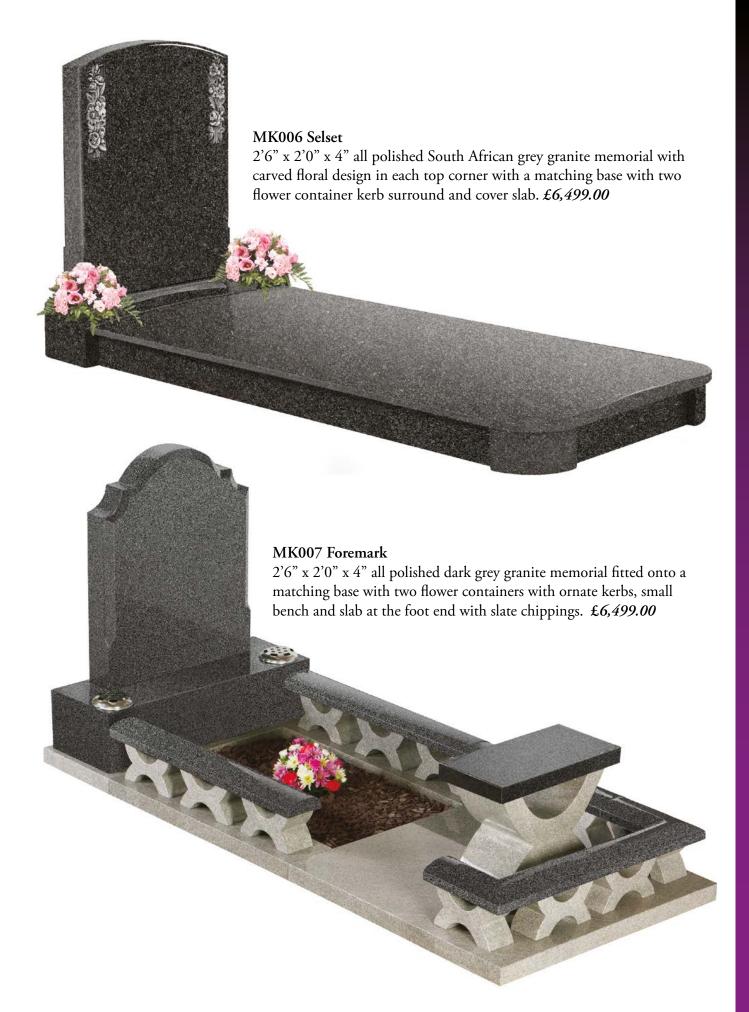

Included within this brochure is a range of specially selected memorials which have been individually designed for clients of A.W. Lymn The Family Funeral Service. All of the memorials shown are fully priced and include a number of sandblasted letters (as shown in the banner at the foot of each page) as well as fitting the memorial in a local burial ground by the current approved method, any flower containers as shown with a bunch of fresh seasonal flowers in each vase at the time of fitting and VAT at the current rate. We can also design a bespoke memorial to accommodate your specific requirements.