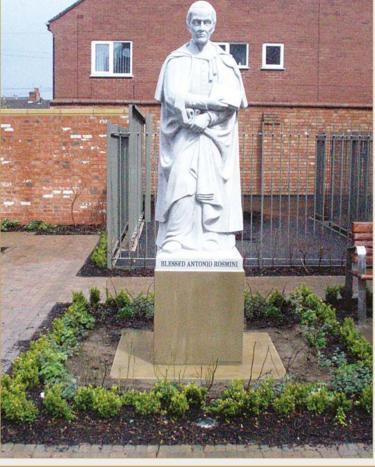

In 2007 we worked with Our Lady's Convent in Loughborough to reproduce a statue of 'The Blessed Antonio Rosmini' for the newly built convent. A clay statue was produced for approval before the marble statue was carved.