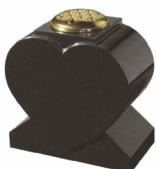

#### ML032 Ramsden (left)

2'3" x 1'9" x 3" all polished black granite heart shaped memorial with gilded ribbon and heart design fitted onto a matching 3" x 2'0" x 12" base with two flower containers. £2,199.00