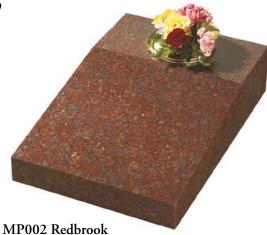

#### MP001 Oulston

4" sloping to 2" x 1'6" wide x 12" back to front all polished dark grey granite sloping plaque. £449.00

4" sloping to 2" x 12" x 1'6" all polished ruby red granite desk top plaque with a 12" x12" lettering face and a central flower container. £499.00