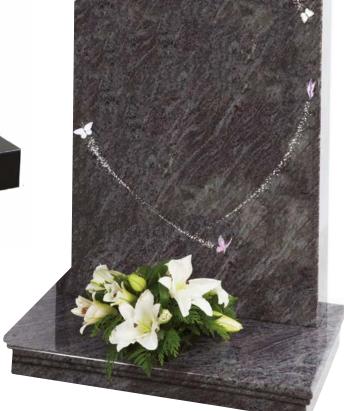

### ML045 Linacre (above)

2'6" x 1'9" x 3" all polished Lavender granite memorial with butterfly heart design fitted onto a matching 3" x 2'0" x 12" base with a central flower container. £1,749.00