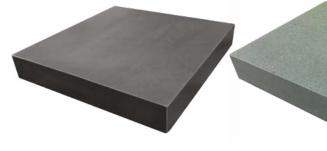

polished black granite desk top plaque

9" x 6" bronze wall plaque £349.00

ESP 5A Blue/Black Slate 2" x 12" x 12" fine rubbed blue/black slate plaque £549.00

Ceramic photograph in a matching bronze, or silver frame which can be fitted on most memorials from. £150.00