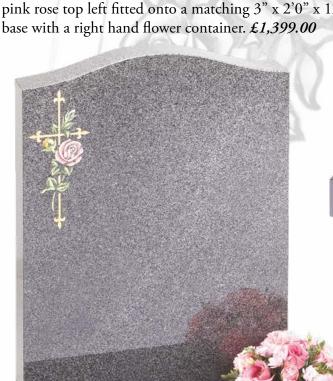

#### ML009 Pitsford (below)

2'3" x 1'9" x 3" all polished Chinese rustenberg grey granite memorial with an ogee top and gold cross with pink rose top left fitted onto a matching 3" x 2'0" x 12" base with a right hand flower container. £1,399.00