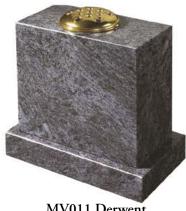

#### MV011 Derwent

10" x 12" x 6" all polished Lavender blue granite vase fitted onto a 2" x 1'2" x 8" matching base. £449.00