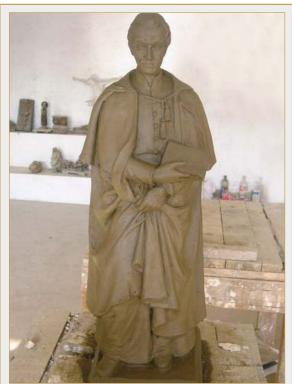

In 2007 we worked with Our Lady's Convent in Loughborough to reproduce a statue of 'The Blessed Antonio Rosmini' for the newly built convent. A clay statue was produced for approval before the marble statue was carved.