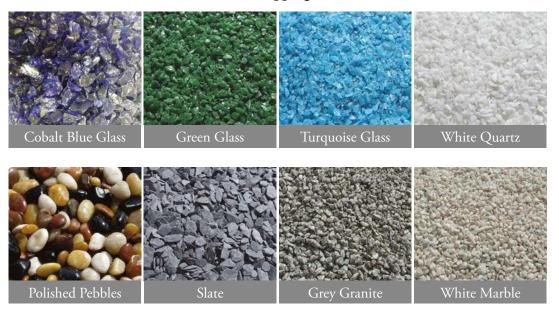

The following two pages show a selection of memorials designed for the traditional sections of our local cemeteries. The memorials are designed to cover the full area of the grave and most come with a concrete bed and stone or glass chippings.

#### Alternative Chippings Available

MV001 Thorpe 6" x 6" x 6" all polished dark grey granite vase. £299.00

MV005 Torside 8" x 9" x 9" all polished black granite vase with lily design in a heart shape. £649.00