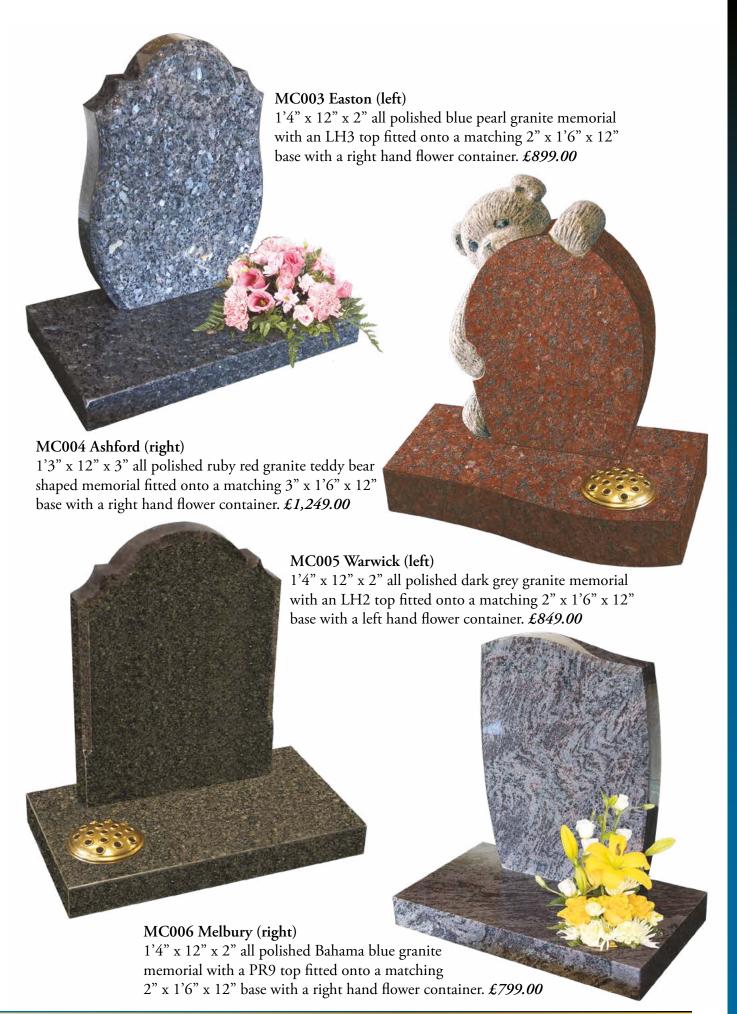

### CH001A Boddington (IN SLATE)

2'3" x 1'9" x 3" fine rubbed blue/black slate memorial with shaped corners fitted onto a matching 3" x 2'0" x 12" base with a central flower container. £4,999.00

#### CH001B Boddington (IN GRANITE)

2'3" x 1'9" x 3" all honed black granite memorial with shaped corners fitted onto a matching 3" x 2'0" x 12" base with a central flower container. £1,499.00

#### CH002 Welford (left)

2'9" x 2'0" x 3" fine rubbed Crown stone memorial fitted onto a matching 3" x 2'6" x 12" ogee fronted base with a central flower container. £2,199.00

## CH003 Kielder (above)

2'6" x 1'9" x 3" fine rubbed York stone memorial fitted onto a matching 3" x 2'0" x 12" base with a central flower container. £2,299.00

### CH004 Hickling (left)

2'6" x 2'0" x 3" fine rubbed Serena stone memorial fitted onto a matching 3" x 2'6" x 12" base with two flower containers. £1,699.00

#### CH005 Redmires (left)

2'6" x 1'9" x 3" fine rubbed Nabresina stone memorial fitted onto a matching 6" x 2'0" x 6" shaped base. £1,999.00

### CH006 Foxcote (above)

 $2'3" \times 1'9" \times 3"$  all honed Cathay granite memorial fitted onto a matching 3" x 2'0" x 12" base with a central flower container. £1,449.00

#### CH007 Martham (left)

2'6" x 1'9" x 3" all honed South African dark grey granite memorial with moulded edges and cross top centre fitted onto a matching 3" x 2'0" x 12" base with two flower containers. £1,549.00