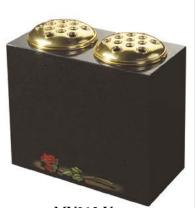

MV008 Alwen
12" x 10" x 6" all polished blue pearl barrel sided vase.
£499.00

MV004 Rivelin 8" x 8" x 8" all polished dark grey granite shaped vase. £399.00

MV009 Cropston
12" x 12" x 6.5" deep all
polished black granite heart
shaped vase. £499.00