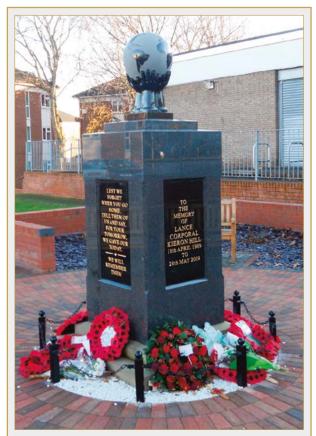

A.W. Lymn have worked for many years with St Barnabas Cathedral and in March 2015 we were honoured to replace all the existing memorials with one memorial that is pictured above.

In 2010 our staff were involved with a project to commemorate the late Lance Corporal Kieron Hill who lost his life in Afghanistan fighting for his country in 2009. The memorial is situated in the heart of Clifton in a specially design memorial garden.