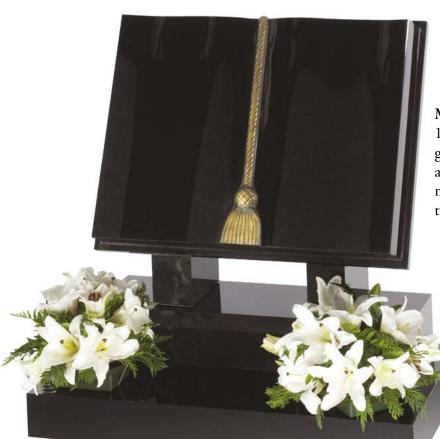

### ML007 Mossy (left)

1'6" x 2'0" x 3" all polished Karen grey granite book memorial with a cord and tassel fitted onto a matching 3" x 2'4" x 15" base with ogee and central flower container. £1,749.00