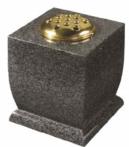

#### Alternative Chippings Available

MV001 Thorpe 6" x 6" x 6" all polished dark grey granite vase. £299.00

MV005 Torside 8" x 9" x 9" all polished black granite vase with lily design in a heart shape. £649.00