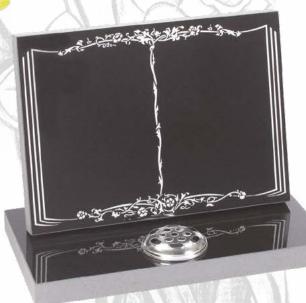

## ML003 Hollingworth (above)

1'4" x 1'10" x 2" part polished black granite memorial with an etched book design fitted onto a matching 2" x 2'0" x 1'2" base with a central flower container. £1,449.00