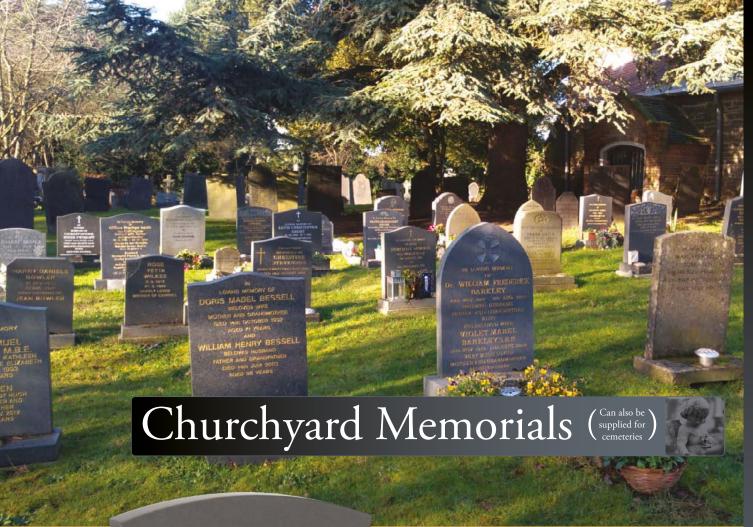

The following two pages show a selection of memorials designed for the traditional sections of our local cemeteries. The memorials are designed to cover the full area of the grave and most come with a concrete bed and stone or glass chippings.