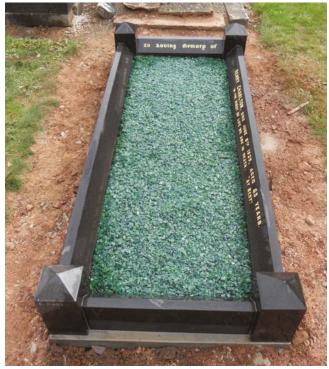

Along with producing new memorials we are also able to restore existing memorials to a high standard. Should you require a no obligation quotation our qualified, experienced stone masons are on hand to offer friendly advice. The opposite page shows some before and after photographs of memorials that we have restored.

#### The services we offer include:-

- Cleaning
- Re-gilding of letters
- New flower containers
- New glass or stone chippings
- Re-lettering
- Re-cutting & lead filling of letters
- Fresh seasonal flowers
- Additional wording
- Re-painting of letters
- Re-fixing to the current standard
- New foundations
- Altering and extending memorials

Before

After

Before

After

Before

After

A.W.Lymn The Craftsmen in Stone has, for many years, worked closely with various organisations to provide individual memorials and statues. It was a privilege to work alongside The Nottingham and Nottinghamshire Victoria Cross Committee to produce a memorial commemorating all 21 Victoria Cross holders who were either born in, or laid to rest in Nottinghamshire. The memorial was originally situated in the grounds of Nottingham Castle and in June 2019 we were asked to relocate the memorial to The Victoria Embankment alongside the Centenary Memorial.