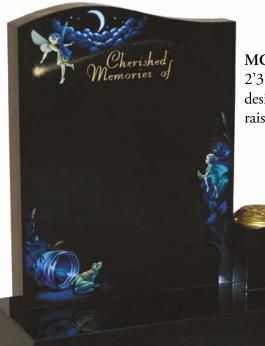

#### MC009 Drayton (left)

2'3" x 1'9" x 3" all polished black granite memorial with 'fairytale' design fitted onto a matching 3" x 2'6" x 12" base with a 6" x 6" x 6" raised vase to the right. £1,599.00