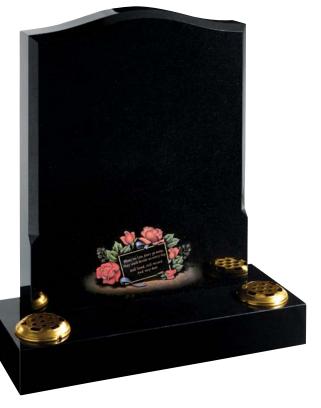

#### ML054 Earlswood (right)

2'6" x 2'0" x 4" all polished black granite memorial with an ogee top and 1" chamfer and red rose design with personalised poem fitted onto a matching 4" x 2'6" x 12" base with two flower containers. £1,999.00