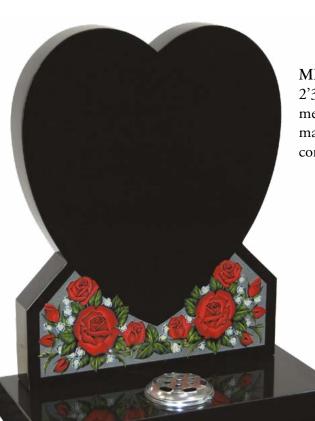

#### ML027 Wraysbury (left)

2'3" x 1'9" x 3" all polished black granite heart shaped memorial with coloured rose design fitted onto a matching 3" x 2'0" x 12" base with a central flower container. £2,149.00