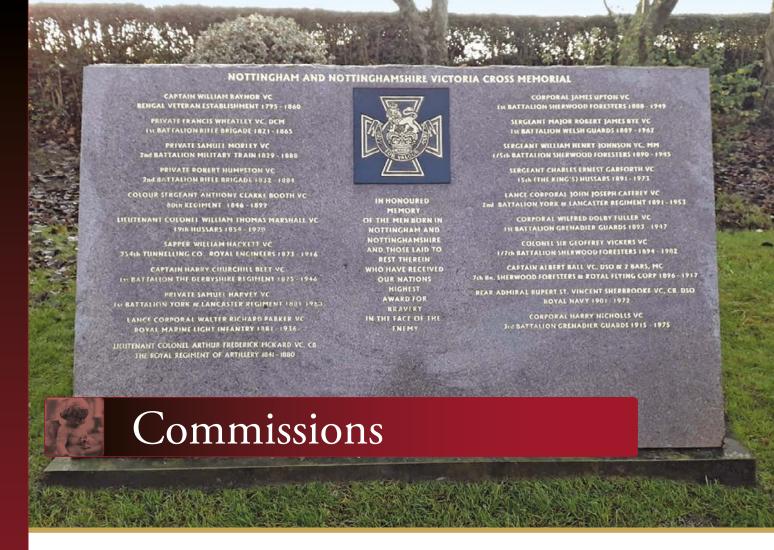

Before

After

Before

After

Before

After

A.W.Lymn The Craftsmen in Stone has, for many years, worked closely with various organisations to provide individual memorials and statues. It was a privilege to work alongside The Nottingham and Nottinghamshire Victoria Cross Committee to produce a memorial commemorating all 21 Victoria Cross holders who were either born in, or laid to rest in Nottinghamshire. The memorial was originally situated in the grounds of Nottingham Castle and in June 2019 we were asked to relocate the memorial to The Victoria Embankment alongside the Centenary Memorial.