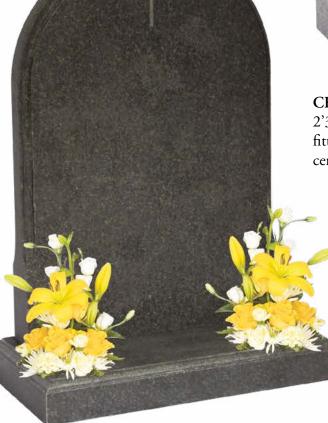

#### CH007 Martham (left)

2'6" x 1'9" x 3" all honed South African dark grey granite memorial with moulded edges and cross top centre fitted onto a matching 3" x 2'0" x 12" base with two flower containers. £1,549.00