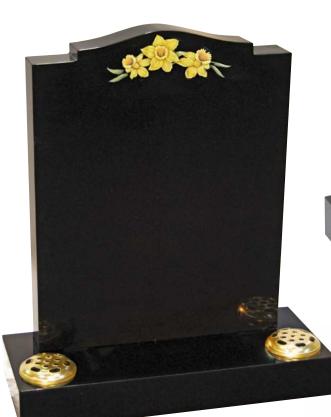

2'6" x 2'0" x 4" all polished black granite memorial with ogee and checked top with yellow daffodil design top centre fitted onto a matching 4" x 2'6" x 12" base with two flower containers. £1,649.00