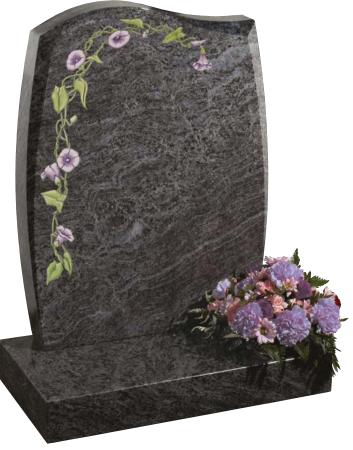

#### ML053 Turville (above)

2'3" x 1'9" x 3" all polished Lavender blue granite memorial with half ogee top and chamfered edges with morning glory design fitted onto a matching 3" x 2'0" x 12" base with a right hand flower container. £1,749.00