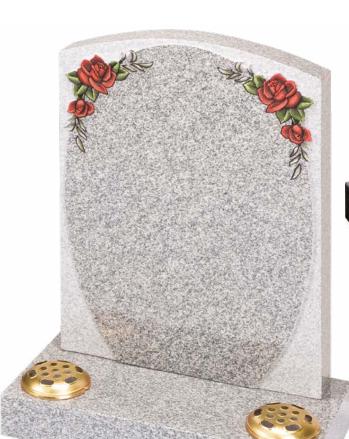

#### ML012 Staunton (above)

2'3" x 1'9" x 3" part polished Cathay light grey granite memorial with an oval top and carved red roses in each corner with polished lettering panel fitted onto a matching 3" x 2'0" x 12" base with two flower containers. £1,549.00