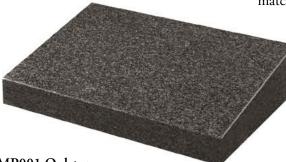

#### MP001 Oulston

4" sloping to 2" x 1'6" wide x 12" back to front all polished dark grey granite sloping plaque. £449.00

4" sloping to 2" x 12" x 1'6" all polished ruby red granite desk top plaque with a 12" x12" lettering face and a central flower container. £499.00