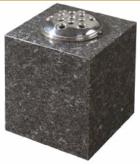

#### Alternative Chippings Available

MV001 Thorpe 6" x 6" x 6" all polished dark grey granite vase. £299.00

MV005 Torside 8" x 9" x 9" all polished black granite vase with lily design in a heart shape. £649.00