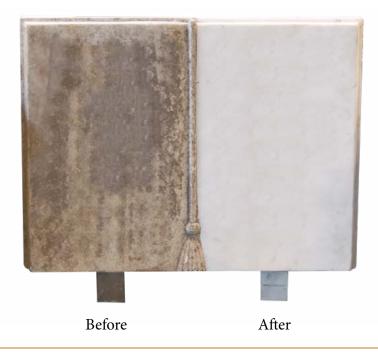

Along with producing new memorials we are also able to restore existing memorials to a high standard. Should you require a no obligation quotation our qualified, experienced stone masons are on hand to offer friendly advice. The opposite page shows some before and after photographs of memorials that we have restored.

Before

After

Before

After

Before

After

A.W.Lymn The Craftsmen in Stone has, for many years, worked closely with various organisations to provide individual memorials and statues. It was a privilege to work alongside The Nottingham and Nottinghamshire Victoria Cross Committee to produce a memorial commemorating all 21 Victoria Cross holders who were either born in, or laid to rest in Nottinghamshire. The memorial was originally situated in the grounds of Nottingham Castle and in June 2019 we were asked to relocate the memorial to The Victoria Embankment alongside the Centenary Memorial.