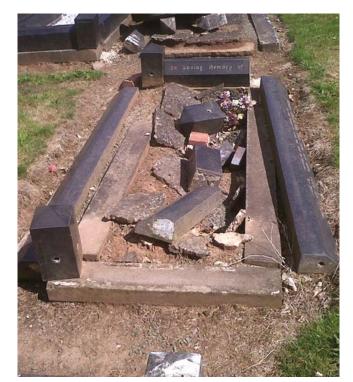

Along with producing new memorials we are also able to restore existing memorials to a high standard. Should you require a no obligation quotation our qualified, experienced stone masons are on hand to offer friendly advice. The opposite page shows some before and after photographs of memorials that we have restored.

#### The services we offer include:-

- Cleaning
- Re-gilding of letters
- New flower containers
- New glass or stone chippings
- Re-lettering
- Re-cutting & lead filling of letters
- Fresh seasonal flowers
- Additional wording
- Re-painting of letters
- Re-fixing to the current standard
- New foundations
- Altering and extending memorials

Before

After

Before

After

Before

After

A.W.Lymn The Craftsmen in Stone has, for many years, worked closely with various organisations to provide individual memorials and statues. It was a privilege to work alongside The Nottingham and Nottinghamshire Victoria Cross Committee to produce a memorial commemorating all 21 Victoria Cross holders who were either born in, or laid to rest in Nottinghamshire. The memorial was originally situated in the grounds of Nottingham Castle and in June 2019 we were asked to relocate the memorial to The Victoria Embankment alongside the Centenary Memorial.