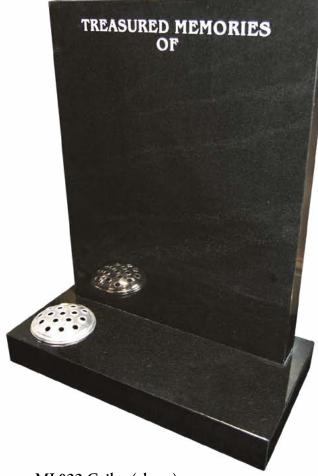

### ML022 Gailey (above) 2'3" x 1'9" x 3" all polished black granite memorial with a square top fitted onto a matching 3" x 2'0" x 12" base with a left hand flower container. £999.00

2'3" x 1'9" x 3" all polished black granite memorial with an oval top fitted onto a matching 3" x 2'0" x 12" base with a central flower container. £1,049.00