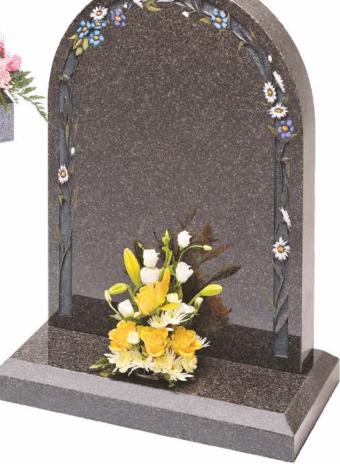

## ML010 Witton (right)

2'6" x 1'9" x 3" all polished dark grey granite memorial with rounded top and coloured floral design border fitted onto a matching 3" x 2'0" x 12" base with chamfered edges and a central flower container. £1,949.00