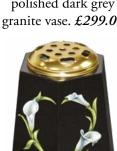

#### Alternative Chippings Available

MV001 Thorpe 6" x 6" x 6" all polished dark grey granite vase. £299.00

MV005 Torside 8" x 9" x 9" all polished black granite vase with lily design in a heart shape. £649.00