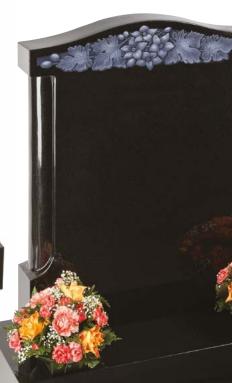

2'6" x 2'0" x 4" all polished black granite memorial with an ogee top, shaped sides with natural floral design across the top fitted onto a matching 4" x 2'6" x 12" base with two flower containers. £2,999.00