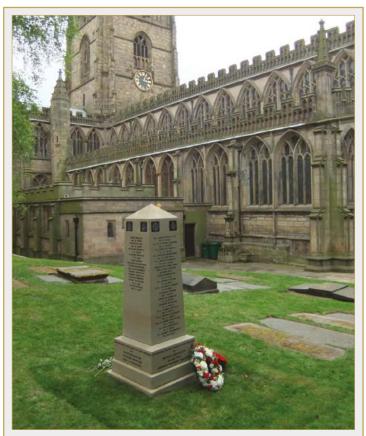

A.W. Lymn have worked for many years with St Barnabas Cathedral and in March 2015 we were honoured to replace all the existing memorials with one memorial that is pictured above.

In 2010 our staff were involved with a project to commemorate the late Lance Corporal Kieron Hill who lost his life in Afghanistan fighting for his country in 2009. The memorial is situated in the heart of Clifton in a specially design memorial garden.