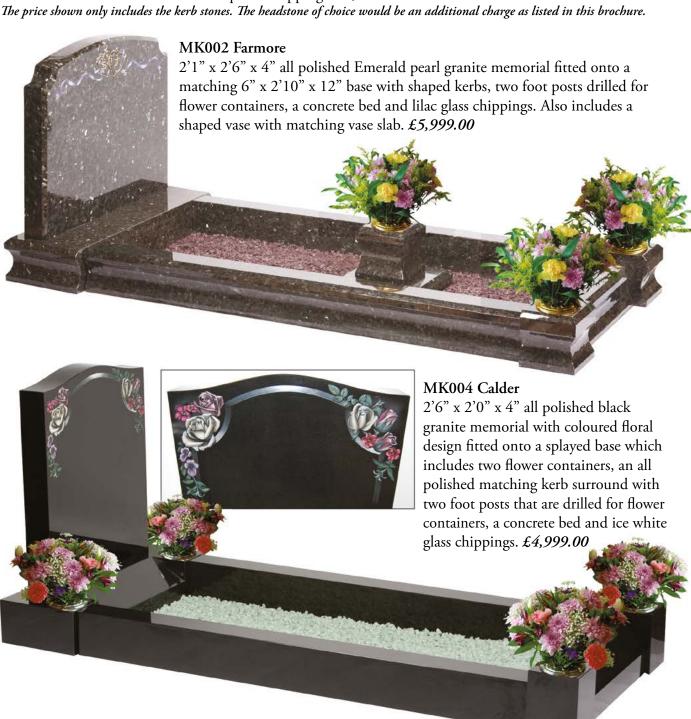

Included within this brochure is a range of specially selected memorials which have been individually designed for clients of A.W. Lymn The Family Funeral Service. All of the memorials shown are fully priced and include a number of sandblasted letters (as shown in the banner at the foot of each page) as well as fitting the memorial in a local burial ground by the current approved method, any flower containers as shown with a bunch of fresh seasonal flowers in each vase at the time of fitting and VAT at the current rate. We can also design a bespoke memorial to accommodate your specific requirements.