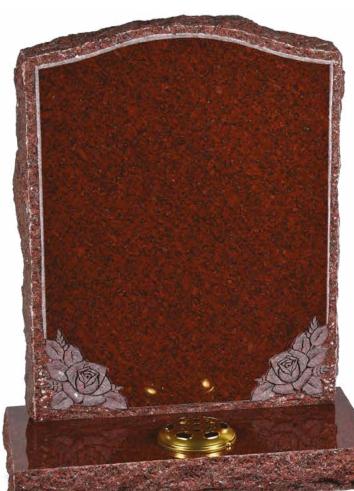

#### ML019 Lough

2'3" x 1'9" x 3" Ruby Red granite memorial with an ogee top, pitched edges with stopped margin and carved rose design fitted onto a matching 3" x 2'0" x 12" base with a central flower container. £1,699.00