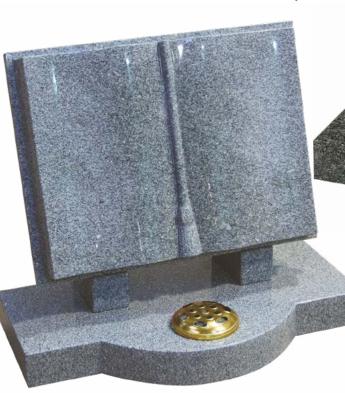

### ML007 Mossy (left)

1'6" x 2'0" x 3" all polished Karen grey granite book memorial with a cord and tassel fitted onto a matching 3" x 2'4" x 15" base with ogee and central flower container. £1,749.00