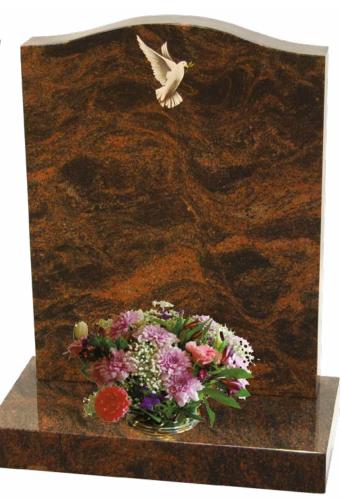

#### ML026 Slade (right)

2'3" x 1'9" x 3" all polished Indian Aurora granite memorial with an ogee top and detailed dove top centre fitted onto a matching 3" x 2'0" x 12" base with a central flower container. £1,499.00