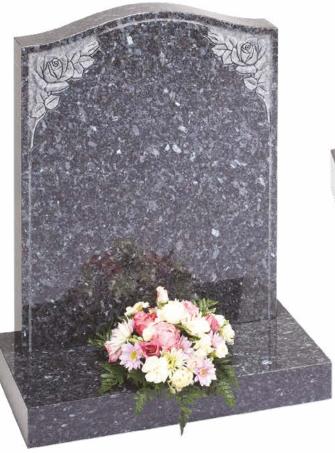

#### ML008 Siblyback (right)

2'3" x 1'9" x 3" all polished black granite memorial with an ogee top and etched rose and border design fitted onto a matching 3" x 2'0" x 12" base with a central flower container. £1,249.00