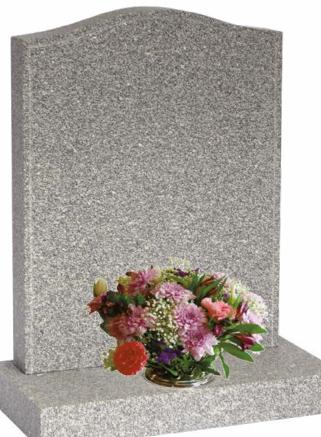

### CH006 Foxcote (above)

 $2'3" \times 1'9" \times 3"$  all honed Cathay granite memorial fitted onto a matching 3" x 2'0" x 12" base with a central flower container. £1,449.00