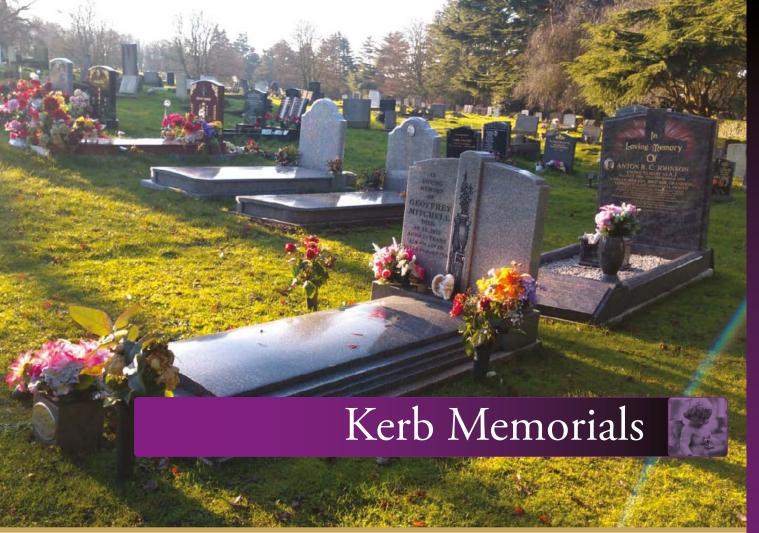

The following two pages show a selection of memorials designed for the traditional sections of our local cemeteries. The memorials are designed to cover the full area of the grave and most come with a concrete bed and stone or glass chippings.