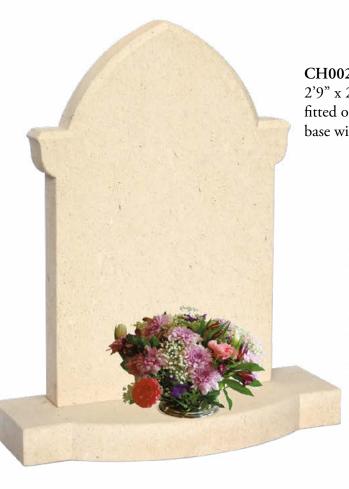

#### CH002 Welford (left)

2'9" x 2'0" x 3" fine rubbed Crown stone memorial fitted onto a matching 3" x 2'6" x 12" ogee fronted base with a central flower container. £2,199.00