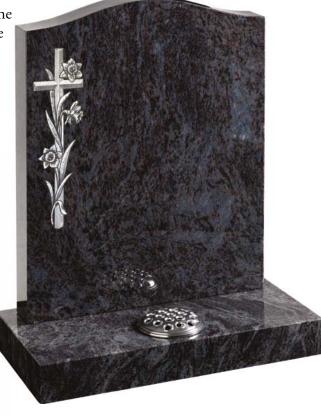

#### CH007 Martham (left)

2'6" x 1'9" x 3" all honed South African dark grey granite memorial with moulded edges and cross top centre fitted onto a matching 3" x 2'0" x 12" base with two flower containers. £1,549.00