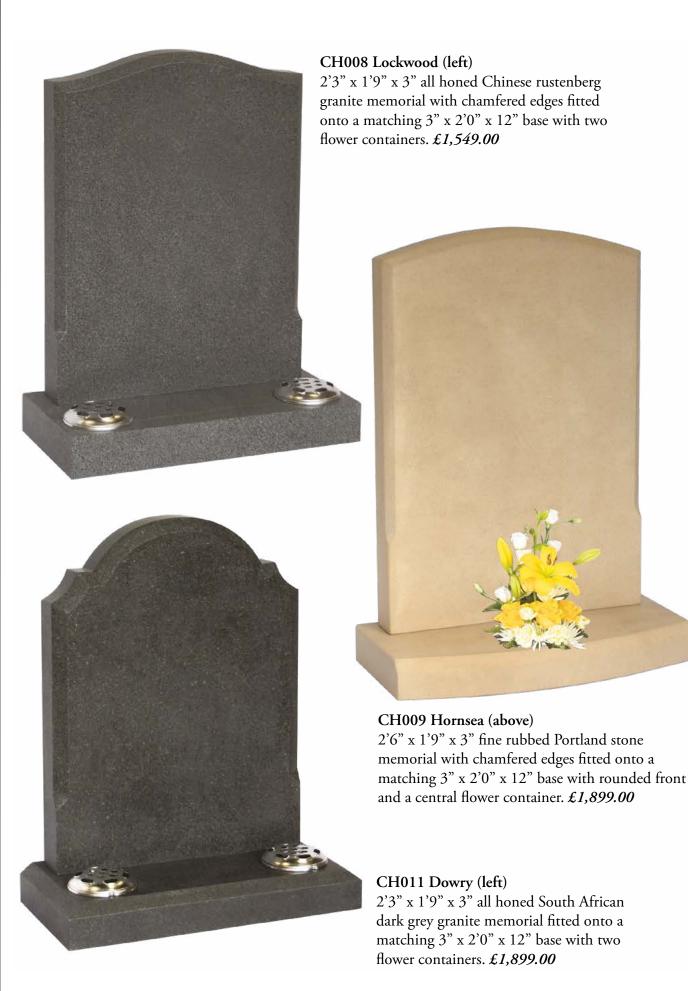

### CH006 Foxcote (above)

 $2'3" \times 1'9" \times 3"$  all honed Cathay granite memorial fitted onto a matching 3" x 2'0" x 12" base with a central flower container. £1,449.00

#### CH007 Martham (left)

2'6" x 1'9" x 3" all honed South African dark grey granite memorial with moulded edges and cross top centre fitted onto a matching 3" x 2'0" x 12" base with two flower containers. £1,549.00