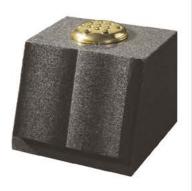

#### MV010 Hallington

10" x 12" x 12" all polished dark grey granite sloping vase with shaped book design on front face. £499.00