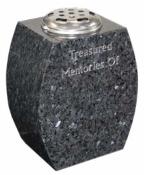

#### Alternative Chippings Available

MV001 Thorpe 6" x 6" x 6" all polished dark grey granite vase. £299.00

MV005 Torside 8" x 9" x 9" all polished black granite vase with lily design in a heart shape. £649.00