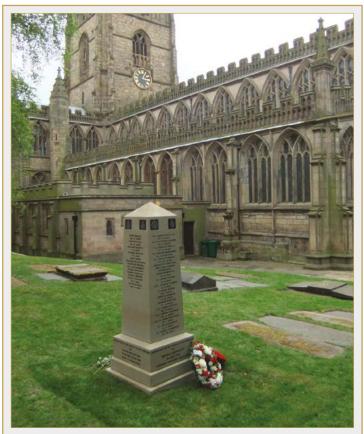

A.W. Lymn The Craftsmen in Stone was honoured to be chosen to supply a York Stone memorial in memory to Fire-fighters and Civic Defence personnel from the City and County who lost their lives whilst on duty. The memorial was unveiled on Thursday 9th May 2013 by HRH The Princess Royal.