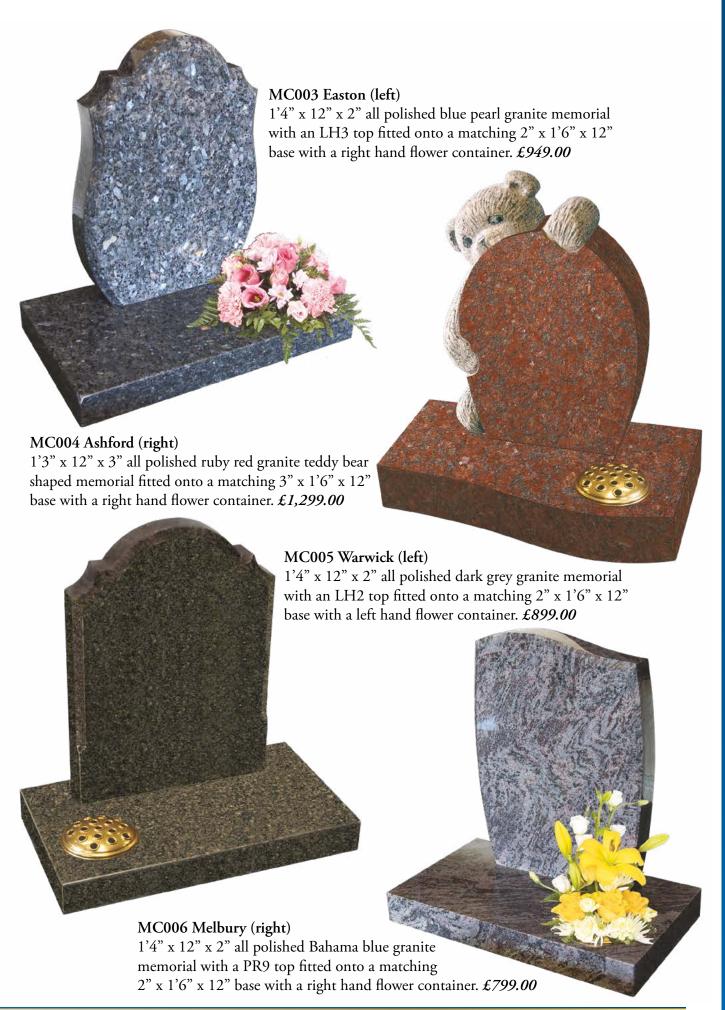

#### ML036 Bremish (left)

2'3" x 1'9" x 3" all polished black granite memorial with an ogee top with book and floral design with single wedding ring top centre fitted onto a matching 3" x 2'0" x 12" base with two flower containers. £1,999.00

## ML003 Hollingworth (above)

1'4" x 1'10" x 2" part polished black granite memorial with an etched book design fitted onto a matching 2" x 2'0" x 1'2" base with a central flower container. £1,799.00

#### ML056 Dacre (left)

2'3" x 1'9" x 3" all polished black granite memorial with an ogee top and moulded edges and detailed lantern top right fitted onto a matching 3" x 2'0" x 12" base with a right hand flower container. £1,699.00