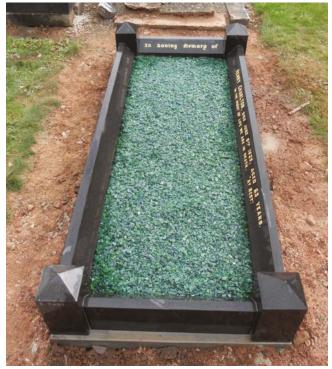

Along with producing new memorials we are also able to restore existing memorials to a high standard. Should you require a no obligation quotation our qualified, experienced stone masons are on hand to offer friendly advice. The opposite page shows some before and after photographs of memorials that we have restored.

#### The services we offer include:-

- Cleaning
- Re-gilding of letters
- New flower containers
- New glass or stone chippings
- Re-lettering
- Re-cutting & lead filling of letters
- Fresh seasonal flowers
- Additional wording
- Re-painting of letters
- Re-fixing to the current standard
- New foundations
- Altering and extending memorials

Before

After

Before

After

Before

After

A.W.Lymn The Craftsmen in Stone has, for many years, worked closely with various organisations to provide individual memorials and statues. It was a privilege to work alongside The Nottingham and Nottinghamshire Victoria Cross Committee to produce a memorial commemorating all 21 Victoria Cross holders who were either born in, or laid to rest in Nottinghamshire. The memorial was originally situated in the grounds of Nottingham Castle and in June 2019 we were asked to relocate the memorial to The Victoria Embankment alongside the Centenary Memorial.