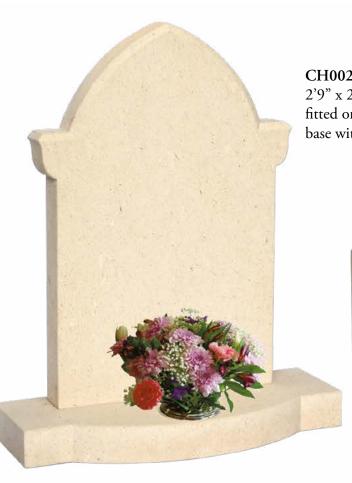

#### CH002 Welford (left)

2'9" x 2'0" x 3" fine rubbed Crown stone memorial fitted onto a matching 3" x 2'6" x 12" ogee fronted base with a central flower container. £2,449.00