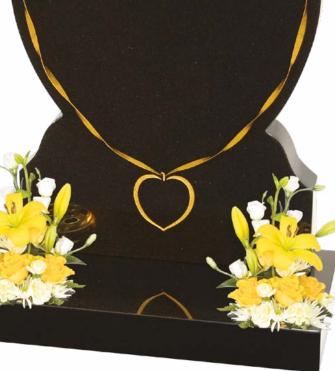

#### ML032 Ramsden (left)

2'3" x 1'9" x 3" all polished black granite heart shaped memorial with gilded ribbon and heart design fitted onto a matching 3" x 2'0" x 12" base with two flower containers. £1,699.00