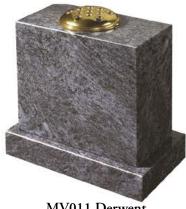

#### MV011 Derwent

10" x 12" x 6" all polished Lavender blue granite vase fitted onto a 2" x 1'2" x 8" matching base. £499.00