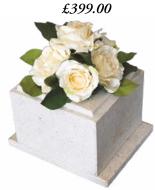

#### ML036 Bremish (left)

2'3" x 1'9" x 3" all polished black granite memorial with an ogee top with book and floral design with single wedding ring top centre fitted onto a matching 3" x 2'0" x 12" base with two flower containers. £1,999.00