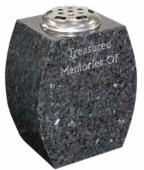

#### Alternative Chippings Available

The price shown only includes the kerb stones. The headstone of choice would be an additional charge as listed in this brochure.

MV001 Thorpe 6" x 6" x 6" all polished dark grey granite vase. £349.00