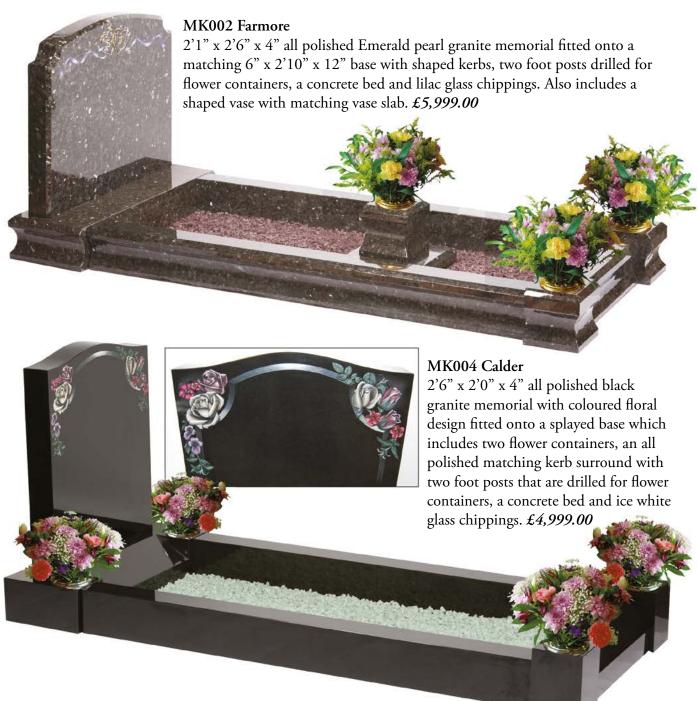

#### ML036 Bremish (left)

2'3" x 1'9" x 3" all polished black granite memorial with an ogee top with book and floral design with single wedding ring top centre fitted onto a matching 3" x 2'0" x 12" base with two flower containers. £1,999.00

#### ML054 Earlswood (right)

2'6" x 2'0" x 4" all polished black granite memorial with an ogee top and 1" chamfer and red rose design with personalised poem fitted onto a matching 4" x 2'6" x 12" base with two flower containers. £1,999.00