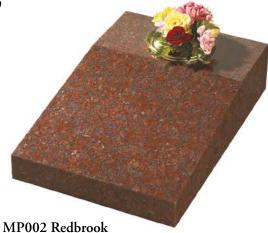

07 Blagdale 6" x 8" x 8" nabresina vase with checked top fitted on to a matching base. £549.00



MV008 Alwen 12" x 10" x 6" all polished blue pearl barrel sided vase. £549.00



**MV009 Cropston** 12" x 12" x 6.5" deep all polished black granite heart shaped vase. £599.00



#### MV010 Hallington

10" x 12" x 12" all polished dark grey granite sloping vase with shaped book design on front face. £599.00



#### MV011 Derwent

10" x 12" x 6" all polished Lavender blue granite vase fitted onto a 2" x 1'2" x 8" matching base. £499.00



#### MV012 Upton

10" x 12" x 6" all polished black granite vase with red rose across the bottom with two flower containers £549.00



#### MP001 Oulston

4" sloping to 2" x 1'6" wide x 12" back to front all polished dark grey granite sloping plaque. £499.00



4" sloping to 2" x 12" x 1'6" all polished ruby red granite desk top plaque with a 12" x12" lettering face and a central flower container. £549.00



polished black granite desk top plaque with a central flower container. £599.00



9" x 6" bronze wall plaque £349.00



ESP 5A Blue/Black Slate

2" x 12" x 12" fine rubbed blue/black slate plaque £799.00



ESP 5B Westmoreland Green Slate 2" x 12" x 12" fine rubbed green

slate plaque £849.00



Ceramic photograph in a matching bronze, or silver frame which can be fitted on most memorials from. £150.00







#### MC007 Awe (left)

 $2'0" \times 1'6" \times 3"$  all polished black granite memorial with a teddy bear design top centre fitted onto a matching  $3" \times 2'0" \times 10"$  base with a central flower container. £1,449.00

### MC