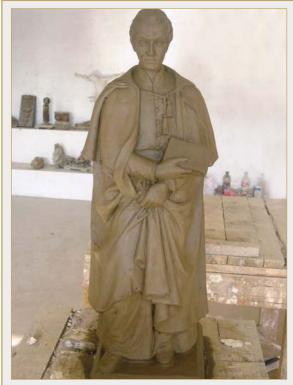

In 2007 we worked with Our Lady's Convent in Loughborough to reproduce a statue of 'The Blessed Antonio Rosmini' for the newly built convent. A clay statue was produced for approval before the marble statue was carved.