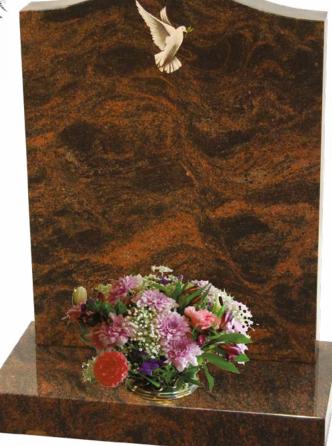

#### ML026 Slade (right)

2'3" x 1'9" x 3" all polished Indian Aurora granite memorial with an ogee top and detailed dove top centre fitted onto a matching 3" x 2'0" x 12" base with a central flower container. £1,599.00