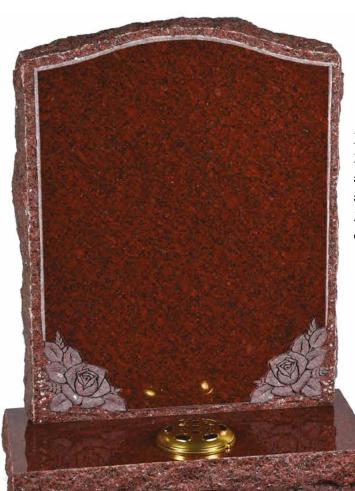

#### ML019 Lough

2'3" x 1'9" x 3" Ruby Red granite memorial with an ogee top, pitched edges with stopped margin and carved rose design fitted onto a matching 3" x 2'0" x 12" base with a central flower container. £1,749.00