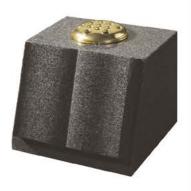

#### Alternative Chippings Available

The price shown only includes the kerb stones. The headstone of choice would be an additional charge as listed in this brochure.

MV001 Thorpe 6" x 6" x 6" all polished dark grey granite vase. £349.00