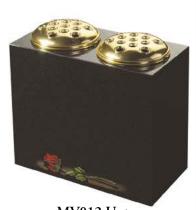

#### MV012 Upton

10" x 12" x 6" all polished black granite vase with red rose across the bottom with two flower containers £549.00