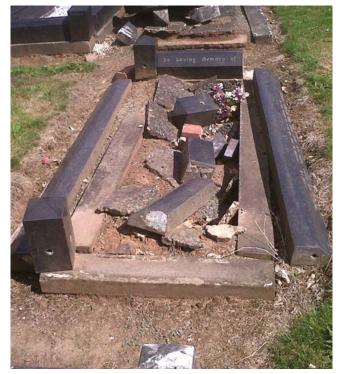

Along with producing new memorials we are also able to restore existing memorials to a high standard. Should you require a no obligation quotation our qualified, experienced stone masons are on hand to offer friendly advice. The opposite page shows some before and after photographs of memorials that we have restored.

#### The services we offer include:-

- Cleaning
- Re-gilding of letters
- New flower containers
- New glass or stone chippings
- Re-lettering
- Re-cutting & lead filling of letters
- Fresh seasonal flowers
- Additional wording
- Re-painting of letters
- Re-fixing to the current standard
- New foundations
- Altering and extending memorials

Before

After

Before

After

Before

After

A.W.Lymn The Craftsmen in Stone has, for many years, worked closely with various organisations to provide individual memorials and statues. It was a privilege to work alongside The Nottingham and Nottinghamshire Victoria Cross Committee to produce a memorial commemorating all 21 Victoria Cross holders who were either born in, or laid to rest in Nottinghamshire. The memorial was originally situated in the grounds of Nottingham Castle and in June 2019 we were asked to relocate the memorial to The Victoria Embankment alongside the Centenary Memorial.