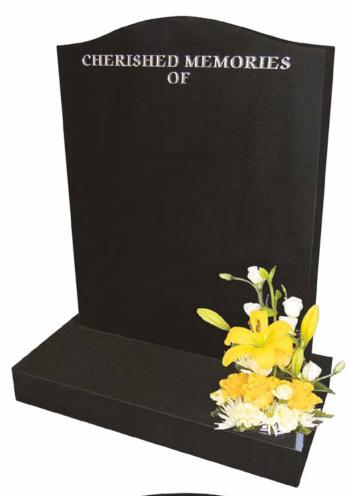

chamfer with moonlit bridge design fitted onto a matching 3" x 2'0" x 12" base with two flower containers. £1,799.00







#### ML017 Sutton

1'6" x 2'0" x 3" all polished black granite book type memorial with antique cord and tassel fitted onto a matching 3" x 2'4" x 15" base with two flower containers. £1,949.00





#### ML019 Lough

2'3" x 1'9" x 3" Ruby Red granite memorial with an ogee top, pitched edges with stopped margin and carved rose design fitted onto a matching 3" x 2'0" x 12" base with a central flower container. £1,749.00

#### ML020 Rutland

2'3" x 1'9" x 3" all polished Butterfly blue granite memorial with heart shaped top and checks with your personal initials cut into the design fitted onto a matching 3" x 2'0" x 12" base with a central flower container. £1,749.00





#### ML021 Besom (left)

2'3" x 1'9" x 3" all polished black granite memorial with an ogee top fitted onto a matching 3" x 2'0" x 12" base with a right hand flower container. £1,149.00



# IN LOVING MEMORY OF

### ML022 Gailey (above) 2'3" x 1'9" x 3" all polished black granite memorial with a square top fitted onto a matching 3" x 2'0" x 12" base with a left hand flower container. £999.00



2'3" x 1'9" x 3" all polished black granite memorial with an oval top fitted onto a matching 3" x 2'0" x 12" base with a central flower container. £1,099.00

#### ML051 Windermere (right)

2'3" x 1'9" x 3" all polished black granite memorial with shaped top and heart and rose design incorporating personal initials fitted onto a matching 3" x 2'0" x 12" base with a central flower container. £1,799.0