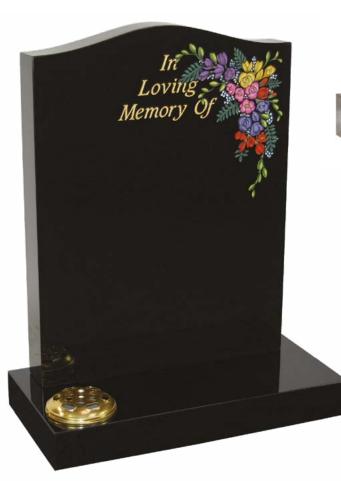

# ML010 Witton (right)

2'6" x 1'9" x 3" all polished dark grey granite memorial with rounded top and coloured floral design border fitted onto a matching 3" x 2'0" x 12" base with chamfered edges and a central flower container. £1,999.00