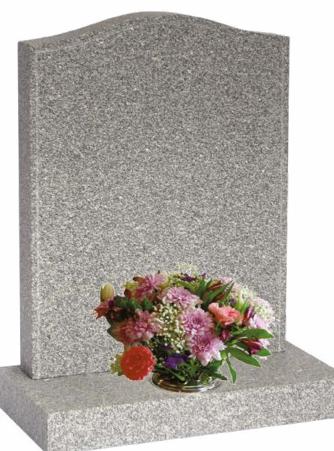

9" x 3" all honed black granite memorial with shaped corners fitted onto a matching 3" x 2'0" x 12" base with a central flower container. £1,499.00



#### CH002 Welford (left)

2'9" x 2'0" x 3" fine rubbed Crown stone memorial fitted onto a matching 3" x 2'6" x 12" ogee fronted base with a central flower container. £2,449.00



# CH003 Kielder (above)

2'6" x 1'9" x 3" fine rubbed York stone memorial fitted onto a matching 3" x 2'0" x 12" base with a central flower container. £2,199.00

### CH004 Hickling (left)

2'6" x 2'0" x 3" fine rubbed Serena stone memorial fitted onto a matching 3" x 2'6" x 12" base with two flower containers. £1,999.00



#### CH005 Redmires (left)

2'6" x 1'9" x 3" fine rubbed Nabresina stone memorial fitted onto a matching 6" x 2'0" x 6" shaped base. £2,449.00



### CH006 Foxcote (above)

 $2'3" \times 1'9" \times 3"$  all honed Cathay granite memorial fitted onto a matching 3" x 2'0" x 12" base with a central flower container. £1,349.00



#### CH007 Martham (left)

2'6" x 1'9" x 3" all honed South African dark grey granite memorial with moulded edges and cross top centre fitted onto a matching 3" x 2'0" x 12" base with two flower containers. £1,549.00



2'3" x 1'9" x 3" all honed Chinese rustenberg granite memorial with chamfered edges fitted onto a matching 3" x 2'0" x 12" base with two flower containers. £1,549.00



### CH009 Hornsea (above)

2'6" x 1'9" x 3" fine rubbed Portland stone memorial with chamfered edges fitted onto a matching 3" x 2'0" x 12" base with rounded front and a central flower container. £2,499.00

### CH011 Dowry (lef