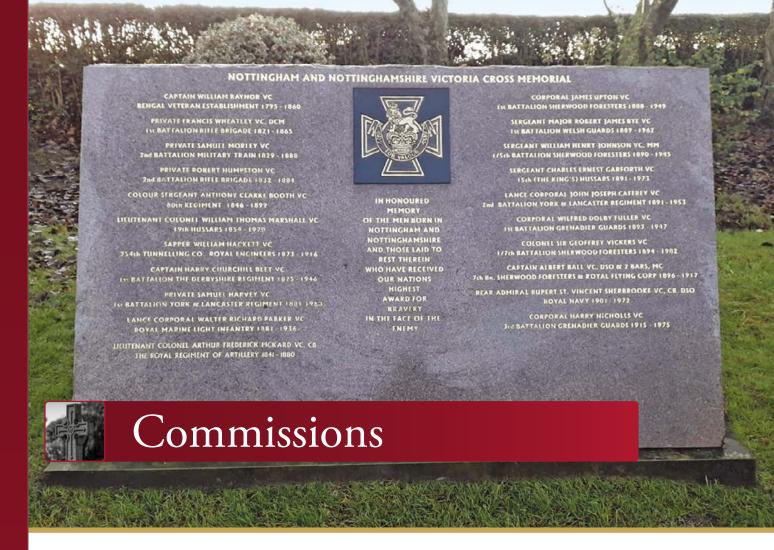

Before

After

Before

After

Before

After

A.W.Lymn The Craftsmen in Stone has, for many years, worked closely with various organisations to provide individual memorials and statues. It was a privilege to work alongside The Nottingham and Nottinghamshire Victoria Cross Committee to produce a memorial commemorating all 21 Victoria Cross holders who were either born in, or laid to rest in Nottinghamshire. The memorial was originally situated in the grounds of Nottingham Castle and in June 2019 we were asked to relocate the memorial to The Victoria Embankment alongside the Centenary Memorial.