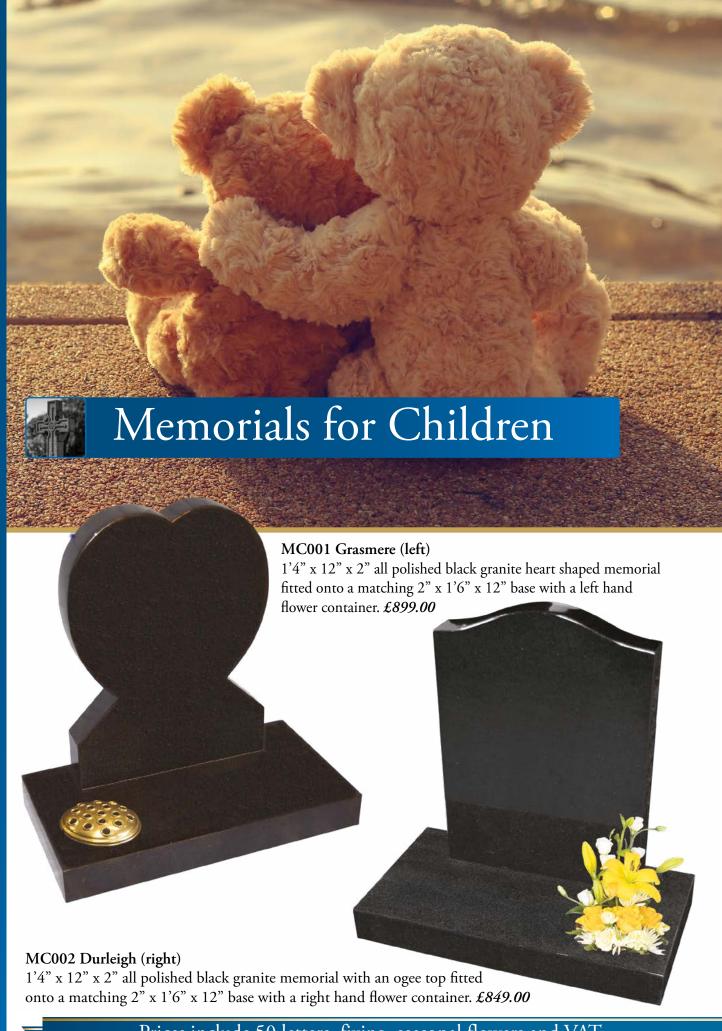

#### ML036 Bremish (left)

2'3" x 1'9" x 3" all polished black granite memorial with an ogee top with book and floral design with single wedding ring top centre fitted onto a matching 3" x 2'0" x 12" base with two flower containers. £1,999.00

## ML003 Hollingworth (above)

1'4" x 1'10" x 2" part polished black granite memorial with an etched book design fitted onto a matching 2" x 2'0" x 1'2" base with a central flower container. £1,799.00