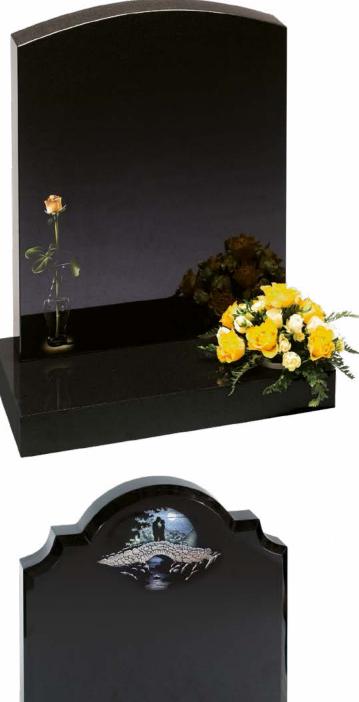

#### ML055 Gorton (right)

2'3" x 1'9" x 3" all polished black granite memorial with LH2 top and 1" chamfer with moonlit bridge design fitted onto a matching 3" x 2'0" x 12" base with two flower containers. £1,799.00