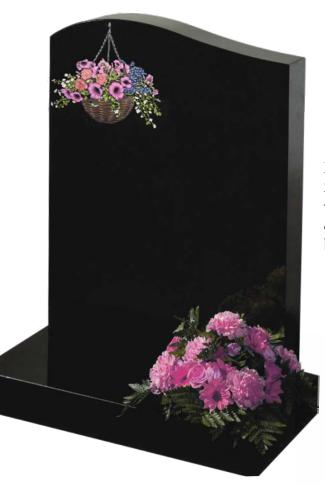

#### ML057 Gelt (left)

2'3" x 1'9" x 3" all polished black granite memorial with half ogee top and coloured hanging basket design top left fitted onto a matching 3" x 2'0" x 12" base with a right hand flower container. £1,699.00