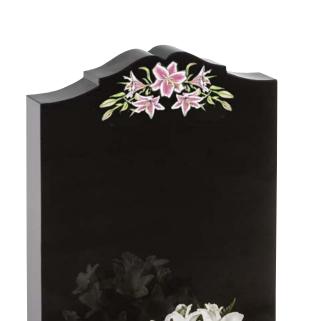

e top and detailed dove top centre fitted onto a matching 3" x 2'0" x 12" base with a central flower container. £1,599.00







#### ML063 Forest (left)

2'6" x 2'0" x 4" all polished black granite memorial with a square top and football scene fitted onto a matching 4" x 2'6" x 12" base with two flower containers. £1,999.00



### ML064 Irwell (above)

2'6" x 2'0" x 4" all polished black granite memorial with an ogee top and chamfered edges and coloured floral design on the left hand side fitted onto a matching 4" x 2'6" x 12" base with a right hand flower container. £1,999.00



#### ML032 Ramsden (left)

2'3" x 1'9" x 3" all polished black granite heart shaped memorial with gilded ribbon and heart design fitted onto a matching 3" x 2'0" x 12" base with two flower containers. £1,699.00



#### ML052 Yarrow (left)

2'3" x 1'9" x 3" all polished black granite memorial with shaped top and coloured lily design top centre fitted onto a matching 3" x 2'0" x 12" base with a central flower container. £1,799.00







#### ML065 Astley (above)

2'6" x 2'0" x 4" all polished Emerald Pearl granite memorial with an ogee top and chamfered edges and carved, bronzed rose top centre fitted onto a matching 4" x 2'6" x 12" base. £2,849.00

#### ML035 Bewl (left)

2'3" x 1'9" x 3" all polished black granite memorial with an ogee top and coloured Freesias design fitted onto a matching 3" x 2'0" x 12" base with left hand flower container. £1,699.00



# CH001A Boddington (IN SLATE)

2'3" x 1'9" x 3" fine rubbed blue/black slate memorial with shaped corners fitted onto a matching 3" x 2'0" x 1