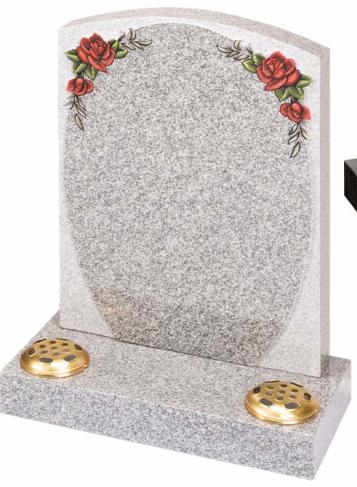

2'3" x 1'9" x 3" part polished Cathay light grey granite memorial with an oval top and carved red roses in each corner with polished lettering panel fitted onto a matching 3" x 2'0" x 12" base with two flower containers. £1,799.00