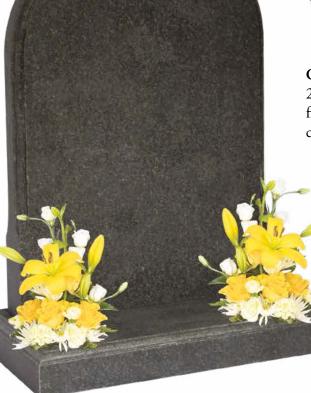

#### CH007 Martham (left)

2'6" x 1'9" x 3" all honed South African dark grey granite memorial with moulded edges and cross top centre fitted onto a matching 3" x 2'0" x 12" base with two flower containers. £1,549.00