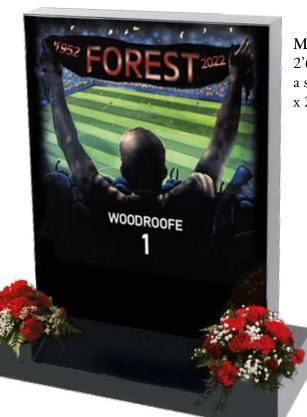

#### ML063 Forest (left)

2'6" x 2'0" x 4" all polished black granite memorial with a square top and football scene fitted onto a matching 4" x 2'6" x 12" base with two flower containers. £1,999.00