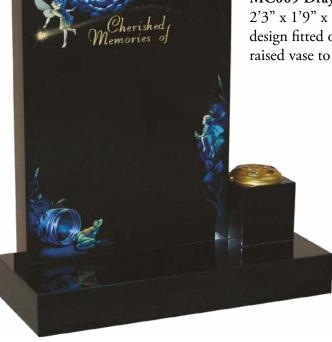

### MC009 Drayton (left)

2'3" x 1'9" x 3" all polished black granite memorial with 'fairytale' design fitted onto a matching 3" x 2'6" x 12" base with a 6" x 6" x 6" raised vase to the right. £1,599.00