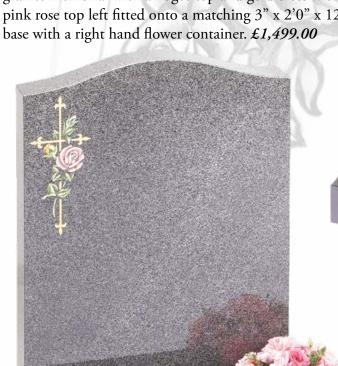

### ML009 Pitsford (below)

2'3" x 1'9" x 3" all polished Chinese rustenberg grey granite memorial with an ogee top and gold cross with pink rose top left fitted onto a matching 3" x 2'0" x 12" base with a right hand flower container. £1,499.00