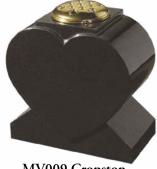

MV007 Blagdale 6" x 8" x 8" nabresina vase with checked top fitted on to a matching base. £549.00

MV008 Alwen 12" x 10" x 6" all polished blue pearl barrel sided vase. £549.00

**MV009 Cropston** 12" x 12" x 6.5" deep all polished black granite heart shaped vase. £599.00