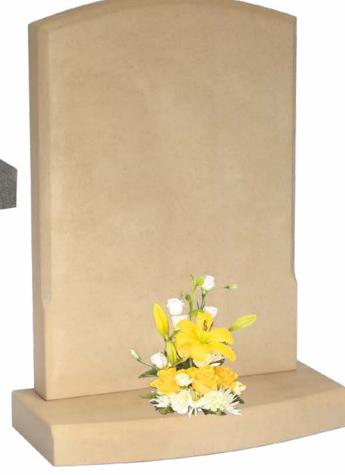

2'3" x 1'9" x 3" all polished dark grey granite memorial with a square top and silver border design fitted onto a matching 3" x 2'0" x 12" base with a central flower container. £1,549.00