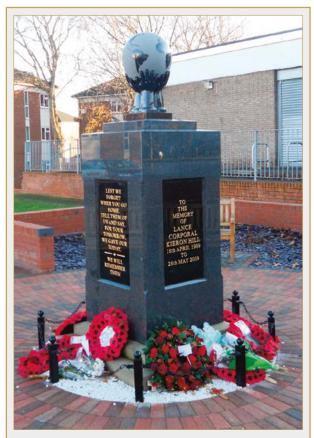

A.W. Lymn have worked for many years with St Barnabas Cathedral and in March 2015 we were honoured to replace all the existing memorials with one memorial that is pictured above.

In 2010 our staff were involved with a project to commemorate the late Lance Corporal Kieron Hill who lost his life in Afghanistan fighting for his country in 2009. The memorial is situated in the heart of Clifton in a specially design memorial garden.