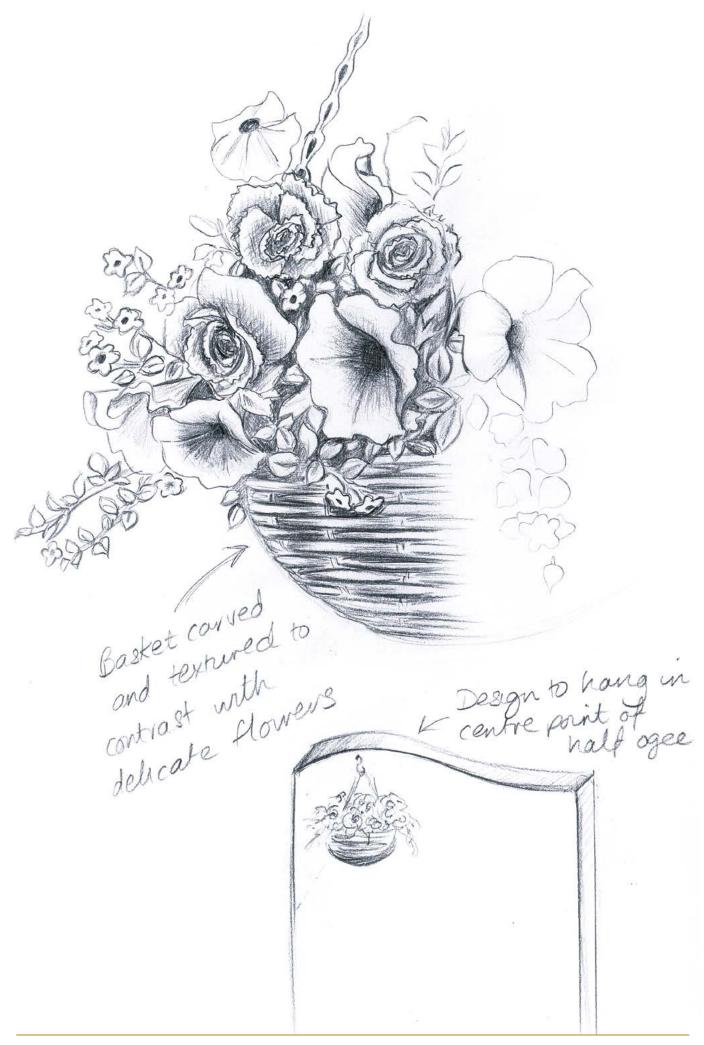

#### ML057 Gelt (left)

2'3" x 1'9" x 3" all polished black granite memorial with half ogee top and coloured hanging basket design top left fitted onto a matching 3" x 2'0" x 12" base with a right hand flower container. £1,699.00