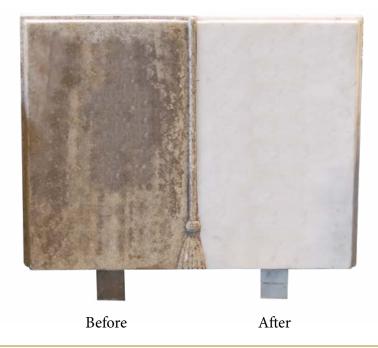

Along with producing new memorials we are also able to restore existing memorials to a high standard. Should you require a no obligation quotation our qualified, experienced stone masons are on hand to offer friendly advice. The opposite page shows some before and after photographs of memorials that we have restored.

Before

After

Before

After

Before

After

A.W.Lymn The Craftsmen in Stone has, for many years, worked closely with various organisations to provide individual memorials and statues. It was a privilege to work alongside The Nottingham and Nottinghamshire Victoria Cross Committee to produce a memorial commemorating all 21 Victoria Cross holders who were either born in, or laid to rest in Nottinghamshire. The memorial was originally situated in the grounds of Nottingham Castle and in June 2019 we were asked to relocate the memorial to The Victoria Embankment alongside the Centenary Memorial.