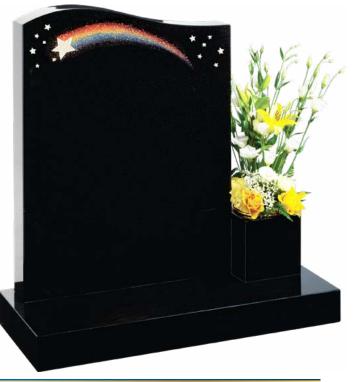

### MC011 Dibbin (right)

2'3" x 1'9" x 3" all polished black granite memorial with half ogee top and rainbow and star design with seven crystals in the stars fitted onto a matching 3" x 2'0" x 12" base with a right hand vase. £1,599.00