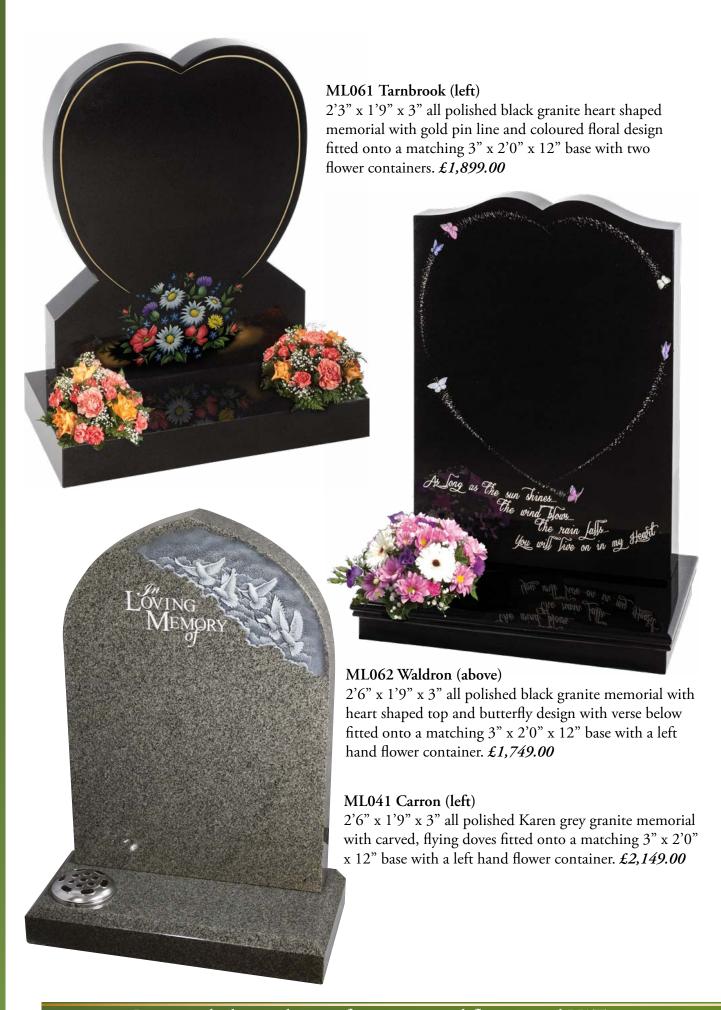

#### ML032 Ramsden (left)

2'3" x 1'9" x 3" all polished black granite heart shaped memorial with gilded ribbon and heart design fitted onto a matching 3" x 2'0" x 12" base with two flower containers. £1,699.00