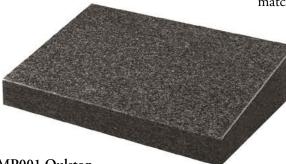

#### MP001 Oulston

4" sloping to 2" x 1'6" wide x 12" back to front all polished dark grey granite sloping plaque. £499.00

4" sloping to 2" x 12" x 1'6" all polished ruby red granite desk top plaque with a 12" x12" lettering face and a central flower container. £549.00