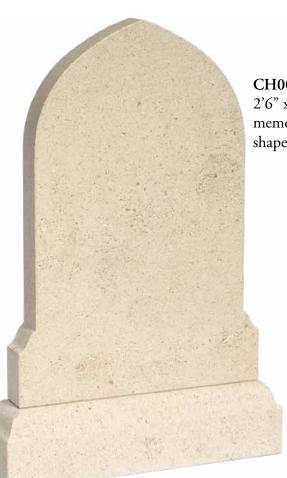

2'3" x 1'9" x 3" all honed Chinese rustenberg granite memorial with chamfered edges fitted onto a matching 3" x 2'0" x 12" base with two flower containers. £1,549.00