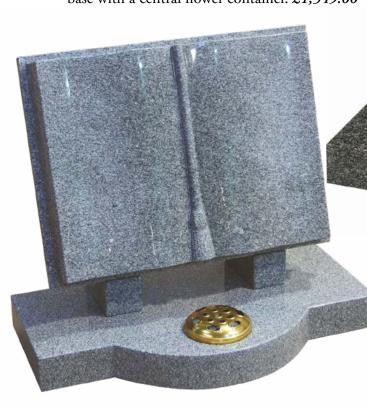

#### ML007 Mossy (left)

1'6" x 2'0" x 3" all polished Karen grey granite book memorial with a cord and tassel fitted onto a matching 3" x 2'4" x 15" base with ogee and central flower container. £1,799.00