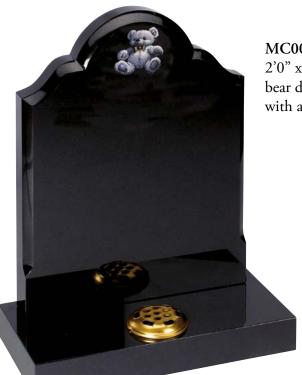

#### MC007 Awe (left)

 $2'0" \times 1'6" \times 3"$  all polished black granite memorial with a teddy bear design top centre fitted onto a matching  $3" \times 2'0" \times 10"$  base with a central flower container. £1,449.00