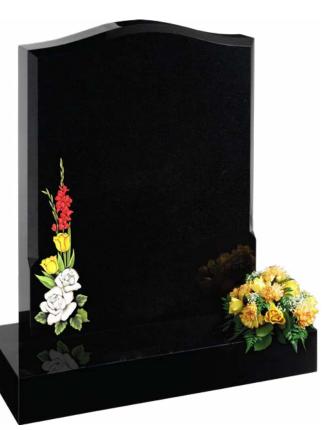

and rose design incorporating personal initials fitted onto a matching 3" x 2'0" x 12" base with a central flower container. £1,799.00



#### ML060 Newland (above)

2'6" x 2'0" x 4" all polished black granite memorial with checked ogee top and coloured lily down the left hand side fitted onto a matching 4" x 2'6" x 12" base with a right hand flower container. £1,849.00

#### ML026 Slade (right)

2'3" x 1'9" x 3" all polished Indian Aurora granite memorial with an ogee top and detailed dove top centre fitted onto a matching 3" x 2'0" x 12" base with a central flower container. £1,599.00







#### ML063 Forest (left)

2'6" x 2'0" x 4" all polished black granite memorial with a square top and football scene fitted onto a matching 4" x 2'6" x 12" base with two flower containers. £1,999.00



### ML064 Irwell (above)

2'6" x 2'0" x 4" all polished black granite memorial with an ogee top and chamfered edges and coloured floral design on the left hand side fitted onto a matching 4" x 2'6" x 12" base with a right hand flower container. £1,999.00



#### ML032 Ramsden (left)

2'3" x 1'9" x 3" all polished black granite heart shaped memorial with gilded ribbon and heart design fitted onto a matching 3" x 2'0" x 12" base with two flower containers. £1,699.00



#### ML052 Yarrow (left)

2'3" x 1'9" x 3" all polished black granite memorial with shaped top and coloured lily design top centre fitted onto a matching 3" x 2'0" x 12" base with a central flower container. £1,799.00







#### ML065 Astley (above)

2'6" x 2'0" x 4" all polished Emerald Pearl granite memorial with an ogee