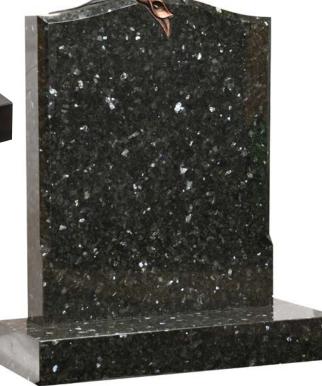

op and football scene fitted onto a matching 4" x 2'6" x 12" base with two flower containers. £1,999.00



### ML064 Irwell (above)

2'6" x 2'0" x 4" all polished black granite memorial with an ogee top and chamfered edges and coloured floral design on the left hand side fitted onto a matching 4" x 2'6" x 12" base with a right hand flower container. £1,999.00



#### ML032 Ramsden (left)

2'3" x 1'9" x 3" all polished black granite heart shaped memorial with gilded ribbon and heart design fitted onto a matching 3" x 2'0" x 12" base with two flower containers. £1,699.00



#### ML052 Yarrow (left)

2'3" x 1'9" x 3" all polished black granite memorial with shaped top and coloured lily design top centre fitted onto a matching 3" x 2'0" x 12" base with a central flower container. £1,799.00







#### ML065 Astley (above)

2'6" x 2'0" x 4" all polished Emerald Pearl granite memorial with an ogee top and chamfered edges and carved, bronzed rose top centre fitted onto a matching 4" x 2'6" x 12" base. £2,849.00

#### ML035 Bewl (left)

2'3" x 1'9" x 3" all polished black granite memorial with an ogee top and coloured Freesias design fitted onto a matching 3" x 2'0" x 12" base with left hand flower container. £1,699.00



# CH001A Boddington (IN SLATE)

2'3" x 1'9" x 3" fine rubbed blue/black slate memorial with shaped corners fitted onto a matching 3" x 2'0" x 12" base with a central flower container. £5,499.00

#### CH001B Boddington (IN GRANITE)

2'3" x 1'9" x 3" all honed black granite memorial with shaped corners fitted onto a matching 3" x 2'0" x 12" base with a central flowe