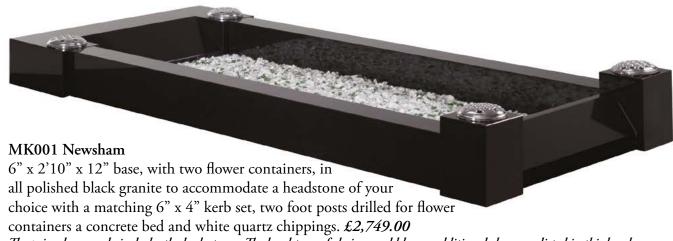

#### Alternative Chippings Available

The price shown only includes the kerb stones. The headstone of choice would be an additional charge as listed in this brochure.

MV001 Thorpe 6" x 6" x 6" all polished dark grey granite vase. £349.00