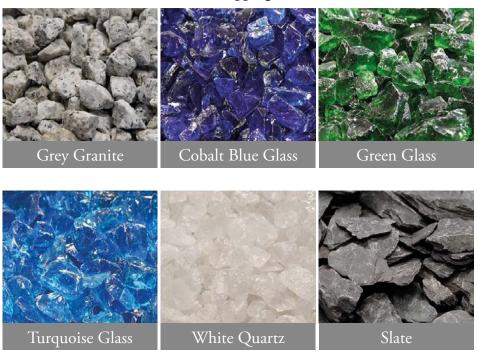

#### Alternative Chippings Available

The price shown only includes the kerb stones. The headstone of choice would be an additional charge as listed in this brochure.

MV001 Thorpe 6" x 6" x 6" all polished dark grey granite vase. £349.00