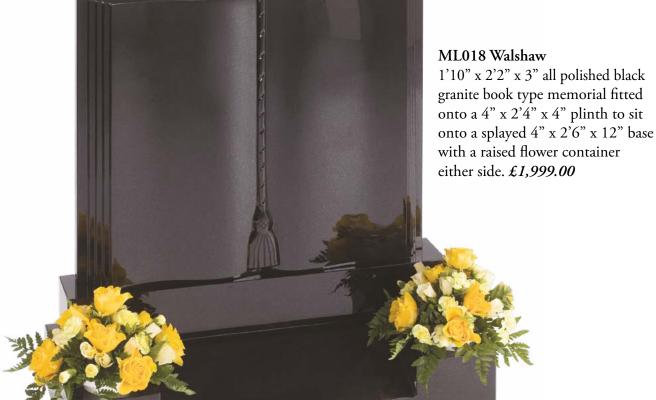

#### ML007 Mossy (left)

1'6" x 2'0" x 3" all polished Karen grey granite book memorial with a cord and tassel fitted onto a matching 3" x 2'4" x 15" base with ogee and central flower container. £1,799.00