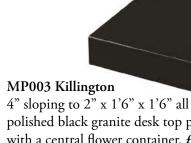

#### MP001 Oulston

4" sloping to 2" x 1'6" wide x 12" back to front all polished dark grey granite sloping plaque. £499.00

4" sloping to 2" x 12" x 1'6" all polished ruby red granite desk top plaque with a 12" x12" lettering face and a central flower container. £549.00