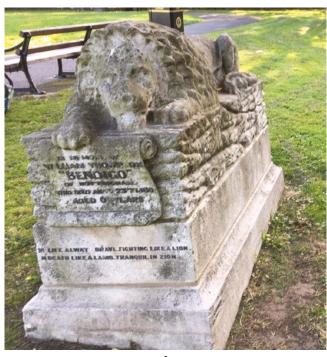

Before

After

Before

After

Before

After

A.W.Lymn The Craftsmen in Stone has, for many years, worked closely with various organisations to provide individual memorials and statues. It was a privilege to work alongside The Nottingham and Nottinghamshire Victoria Cross Committee to produce a memorial commemorating all 21 Victoria Cross holders who were either born in, or laid to rest in Nottinghamshire. The memorial was originally situated in the grounds of Nottingham Castle and in June 2019 we were asked to relocate the memorial to The Victoria Embankment alongside the Centenary Memorial.