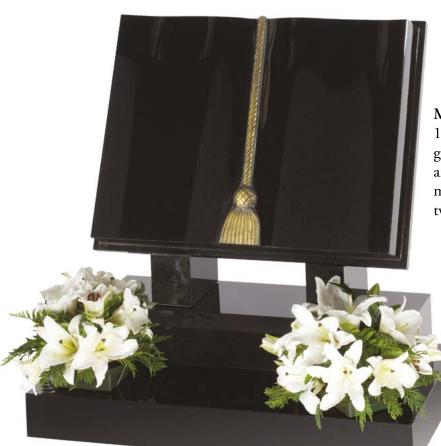

#### ML017 Sutton

1'6" x 2'0" x 3" all polished black granite book type memorial with antique cord and tassel fitted onto a matching 3" x 2'4" x 15" base with two flower containers. £1,949.00