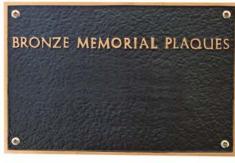

polished black granite desk top plaque with a central flower container. £599.00

9" x 6" bronze wall plaque £349.00

ESP 5A Blue/Black Slate

2" x 12" x 12" fine rubbed blue/black slate plaque £799.00

ESP 5B Westmoreland Green Slate 2" x 12" x 12" fine rubbed green