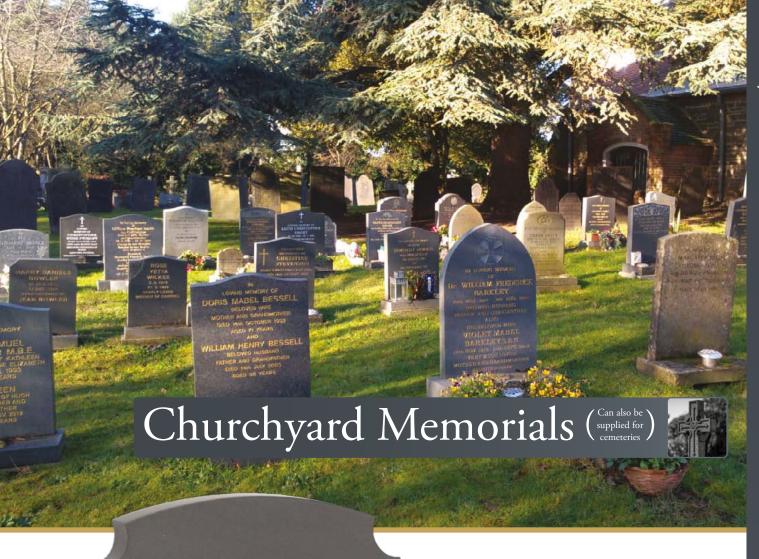

### CH011 Dowry (left)

2'3" x 1'9" x 3" all honed South African dark grey granite memorial fitted onto a matching 3" x 2'0" x 12" base with two flower containers. £1,499.00

The following two pages show a selection of memorials designed for the traditional sections of our local cemeteries. The memorials are designed to cover the full area of the grave and most come with a concrete bed and stone or glass chippings.