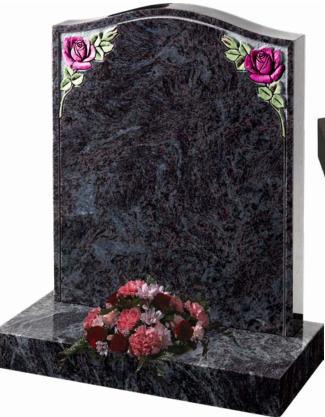

### ML058 Carwingley (above)

2'3" x 1'9" x 3" all polished Lavender Blue granite memorial with an ogee top and deep cut coloured roses in each of the top corners with a cut border fitted onto a matching 3" x 2'0" x 12" base with a central flower container. £1,799.00