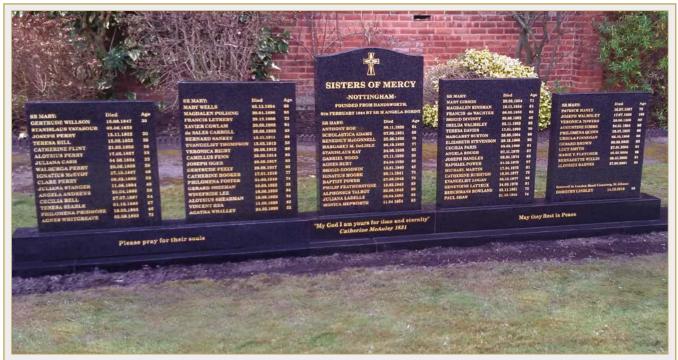

A.W. Lymn have worked for many years with St Barnabas Cathedral and in March 2015 we were honoured to replace all the existing memorials with one memorial that is pictured above.

In 2010 our staff were involved with a project to commemorate the late Lance Corporal Kieron Hill who lost his life in Afghanistan fighting for his country in 2009. The memorial is situated in the heart of Clifton in a specially design memorial garden.