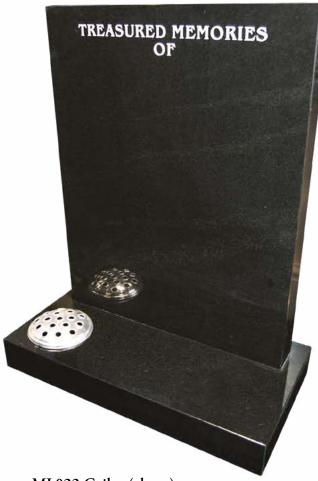

### ML022 Gailey (above) 2'3" x 1'9" x 3" all polished black granite memorial with a square top fitted onto a matching 3" x 2'0" x 12" base with a left hand flower container. £999.00

2'3" x 1'9" x 3" all polished black granite memorial with an oval top fitted onto a matching 3" x 2'0" x 12" base with a central flower container. £1,099.00