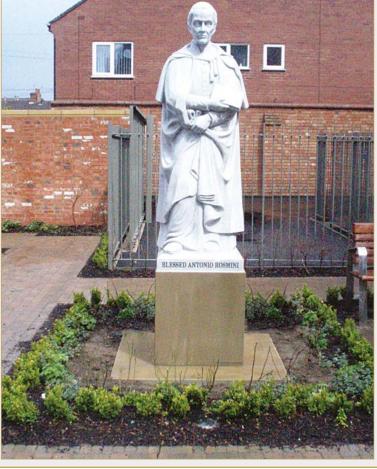

In 2007 we worked with Our Lady's Convent in Loughborough to reproduce a statue of 'The Blessed Antonio Rosmini' for the newly built convent. A clay statue was produced for approval before the marble statue was carved.