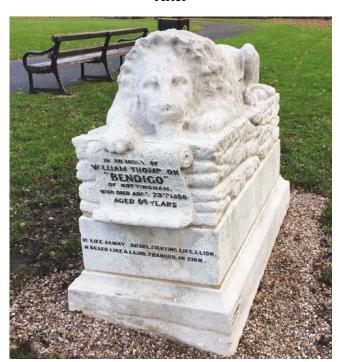

Before

After

Before

After

Before

After

A.W.Lymn The Craftsmen in Stone has, for many years, worked closely with various organisations to provide individual memorials and statues. It was a privilege to work alongside The Nottingham and Nottinghamshire Victoria Cross Committee to produce a memorial commemorating all 21 Victoria Cross holders who were either born in, or laid to rest in Nottinghamshire. The memorial was originally situated in the grounds of Nottingham Castle and in June 2019 we were asked to relocate the memorial to The Victoria Embankment alongside the Centenary Memorial.