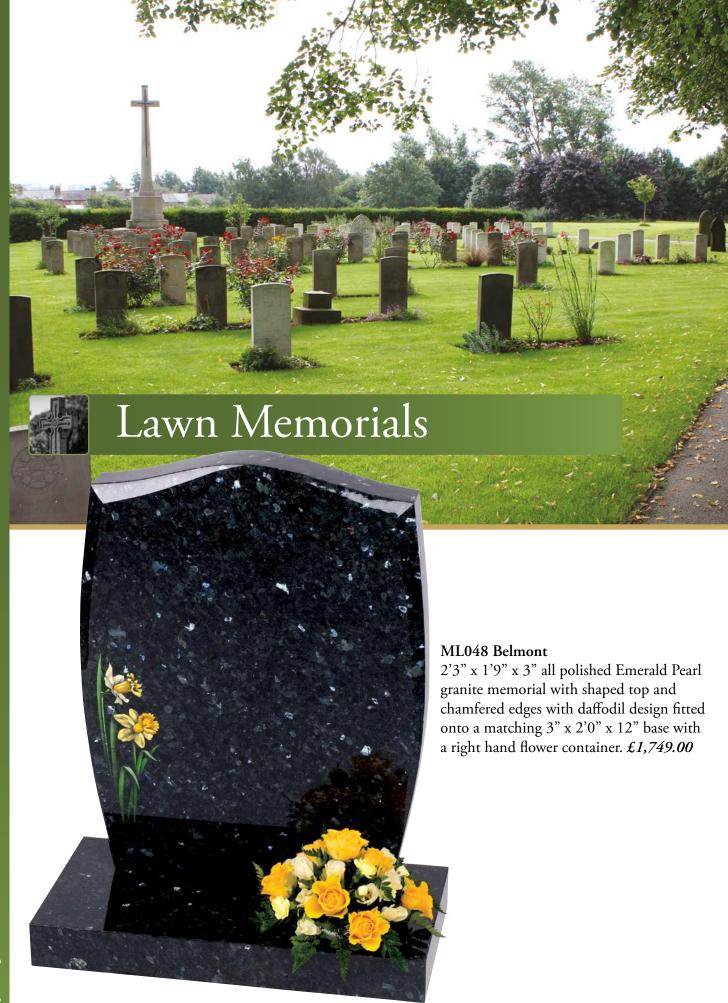

e interested in renovating or adding an additional inscription to an existing memorial, or merely want some professional friendly advice, we are accessible through Sarah Fisher, Mary Haynes or Courtney Kelham-Giddy at our showroom on Bath Street, Nottingham, on 0115 911 4411, or via your local funeral director at any of the funeral homes of A.W. Lymn The Family Funeral Service. Alternatively please contact us and we can arrange a no obligation visit to your home.

#### Our Masonry Team



Sarah Fisher



Mary Haynes



Courtney Kelham-Giddy



Mick



Pooley



Jordan Spencer



Toe Parton-Buckeridge



Chris Holland



Daniel Forrester



Simon Wright-Marsh



# Main Showroom

Sheriff House, Bath Street, Nottingham NG1 1DF 0115 911 4411

> memorials@lymn.co.uk www.lymn.co.uk/memorials







#### ML036 Bremish (left)

2'3" x 1'9" x 3" all polished black granite memorial with an ogee top with book and floral design with single wedding ring top centre fitted onto a matching 3" x 2'0" x 12" base with two flower containers. £1,999.00



## ML003 Hollingworth (above)

1'4" x 1'10" x 2" part polished black granite memorial with an etched book design fitted onto a matching 2" x 2'0" x 1'2" base with a central flower container. £1,799.00

#### ML056 Dacre (left)

2'3" x 1'9" x 3" all polished black granite memorial with an ogee top and moulded edges and detailed lantern top right fitted onto a matching 3" x 2'0" x 12" base with a right hand flower container. £1,699.00



#### ML057 Gelt (left)

2'3" x 1'9" x 3" all polished black granite memorial with half ogee top and coloured ha