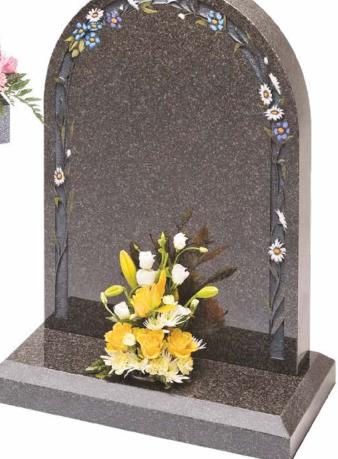

to a matching 3" x 2'4" x 15" base with ogee and central flower container. £1,799.00

#### ML008 Siblyback (right)

2'3" x 1'9" x 3" all polished black granite memorial with an ogee top and etched rose and border design fitted onto a matching 3" x 2'0" x 12" base with a central flower container. £1,399.00

### ML009 Pitsford (below)

2'3" x 1'9" x 3" all polished Chinese rustenberg grey granite memorial with an ogee top and gold cross with pink rose top left fitted onto a matching 3" x 2'0" x 12" base with a right hand flower container. £1,499.00







# ML010 Witton (right)

2'6" x 1'9" x 3" all polished dark grey granite memorial with rounded top and coloured floral design border fitted onto a matching 3" x 2'0" x 12" base with chamfered edges and a central flower container. £1,999.00



#### ML011 Kentmore (right)

2'3" x 1'9" x 3" all polished Lavender blue granite memorial with an ogee top and silver cross and daffodil design down the left hand side fitted onto a matching 3" x 2'0" x 12" base with a central flower container. £1,549.00





2'3" x 1'9" x 3" part polished Cathay light grey granite memorial with an oval top and carved red roses in each corner with polished lettering panel fitted onto a matching 3" x 2'0" x 12" base with two flower containers. £1,799.00

#### ML054 Earlswood (right)

2'6" x 2'0" x 4" all polished black granite memorial with an ogee top and 1" chamfer and red rose design with personalised poem fitted onto a matching 4" x 2'6" x 12" base with two flower containers. £1,999.00



#### ML014 Virginia (right)

2'3" x 1'9" x 3" all polished blac