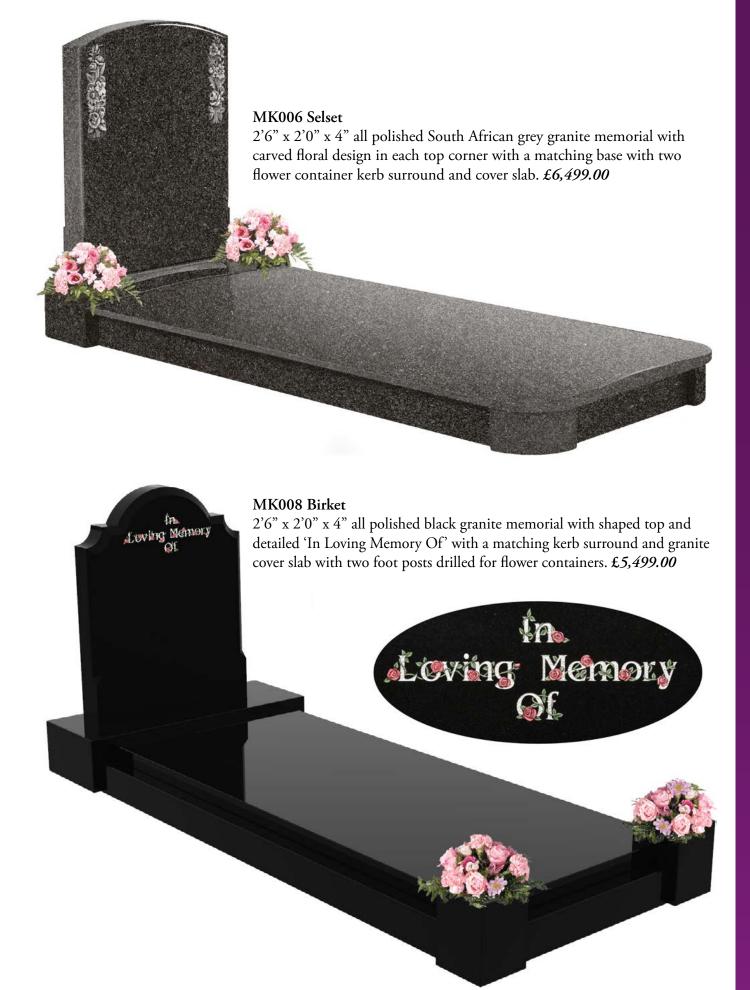

#### CH007 Martham (left)

2'6" x 1'9" x 3" all honed South African dark grey granite memorial with moulded edges and cross top centre fitted onto a matching 3" x 2'0" x 12" base with two flower containers. £1,549.00

### CH011 Dowry (left)

2'3" x 1'9" x 3" all honed South African dark grey granite memorial fitted onto a matching 3" x 2'0" x 12" base with two flower containers. £1,499.00

The following two pages show a selection of memorials designed for the traditional sections of our local cemeteries. The memorials are designed to cover the full area of the grave and most come with a concrete bed and stone or glass chippings.