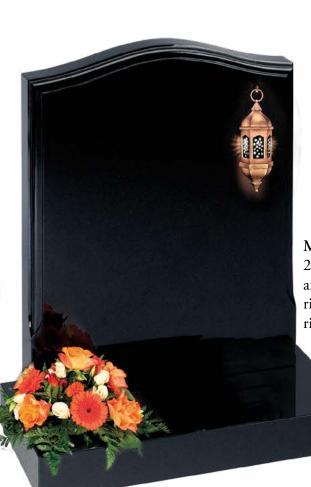

#### ML056 Dacre (left)

2'3" x 1'9" x 3" all polished black granite memorial with an ogee top and moulded edges and detailed lantern top right fitted onto a matching 3" x 2'0" x 12" base with a right hand flower container. £1,699.00