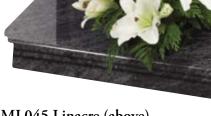

#### ML045 Linacre (above)

2'6" x 1'9" x 3" all polished Lavender granite memorial with butterfly heart design fitted onto a matching 3" x 2'0" x 12" base with a central flower container. £1,699.00