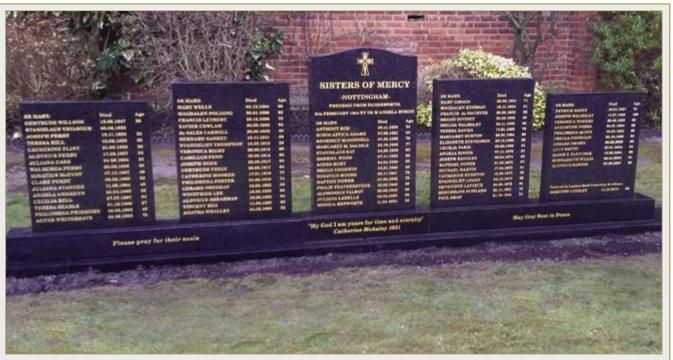

A.W. Lymn have worked for many years with St Barnabas Cathedral and in March 2015 we were honoured to replace all the existing memorials with one memorial that is pictured above.

In 2010 our staff were involved with a project to commemorate the late Lance Corporal Kieron Hill who lost his life in Afghanistan fighting for his country in 2009. The memorial is situated in the heart of Clifton in a specially design memorial garden.