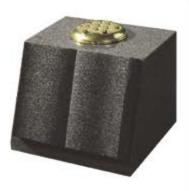

#### CH004 Hickling (left)

2'6" x 2'0" x 3" fine rubbed Serena stone memorial fitted onto a matching 3" x 2'6" x 12" base with two flower containers. £1,149.00