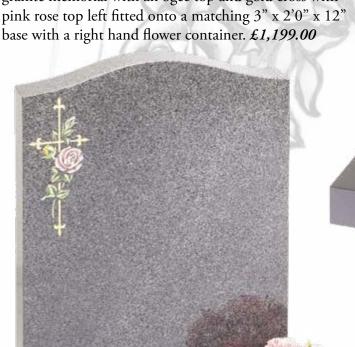

#### ML009 Pitsford (below)

2'3" x 1'9" x 3" all polished Chinese rustenberg grey granite memorial with an ogee top and gold cross with pink rose top left fitted onto a matching 3" x 2'0" x 12" base with a right hand flower container. £1,199.00