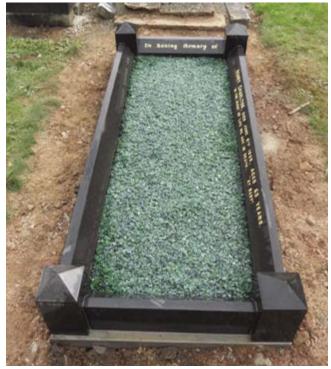

Along with producing new memorials we are also able to restore existing memorials to a high standard. Should you require a no obligation quotation our qualified, experienced stone masons are on hand to offer friendly advice. The opposite page shows some before and after photographs of memorials that we have restored.

Before

After

Before

After

Before

After

A.W.Lymn The Craftsmen in Stone has, for many years, worked closely with various organisations to provide individual memorials and statues. It was a privilege to work alongside The Nottingham and Nottinghamshire Victoria Cross Committee to produce a memorial commemorating all 21 Victoria Cross holders who were either born in, or laid to rest in Nottinghamshire. The memorial was originally situated in the grounds of Nottingham Castle and in June 2019 we were asked to relocate the memorial to The Victoria Embankment alongside the Centenary Memorial.