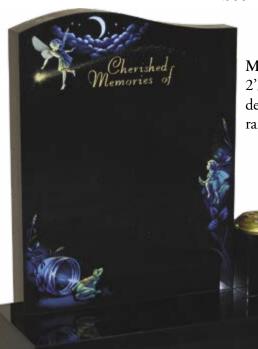

#### MC009 Drayton (left)

2'3" x 1'9" x 3" all polished black granite memorial with 'fairytale' design fitted onto a matching 3" x 2'6" x 12" base with a 6" x 6" x 6" raised vase to the right. £1,299.00