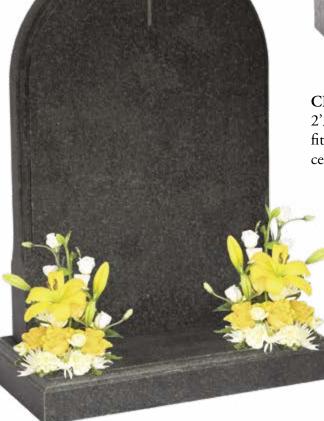

#### CH006 Foxcote (above)

 $2'3" \times 1'9" \times 3"$  all honed Cathay granite memorial fitted onto a matching 3" x 2'0" x 12" base with a central flower container. £1,449.00