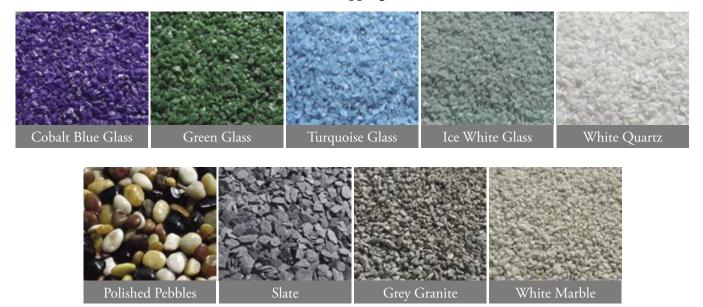

#### Alternative Chippings Available

The price shown only includes the kerb stones. The headstone of choice would be an additional charge as listed in this brochure.

MV001 Thorpe 6" x 6" x 6" all polished dark grey granite vase. £199.00