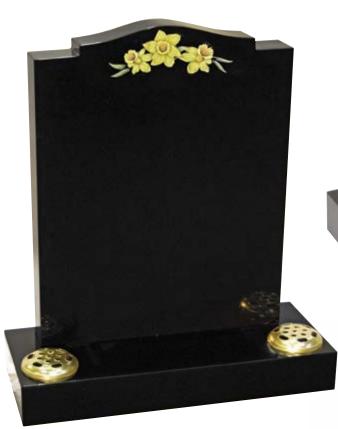

2'6" x 2'0" x 4" all polished black granite memorial with ogee and checked top with yellow daffodil design top centre fitted onto a matching 4" x 2'6" x 12" base with two flower containers. £1,399.00