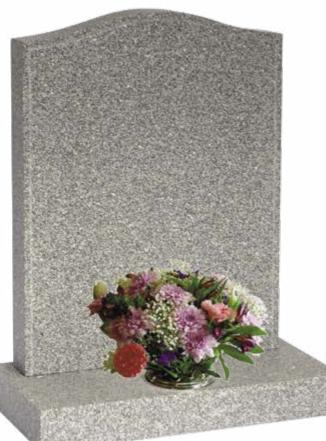

#### ML021 Besom (left)

2'3" x 1'9" x 3" all polished black granite memorial with an ogee top fitted onto a matching 3" x 2'0" x 12" base with a right hand flower container. £999.00