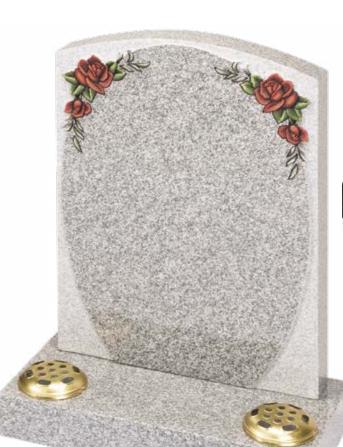

#### ML012 Staunton (above)

2'3" x 1'9" x 3" part polished Cathay light grey granite memorial with an oval top and carved red roses in each corner with polished lettering panel fitted onto a matching 3" x 2'0" x 12" base with two flower containers. £1,549.00