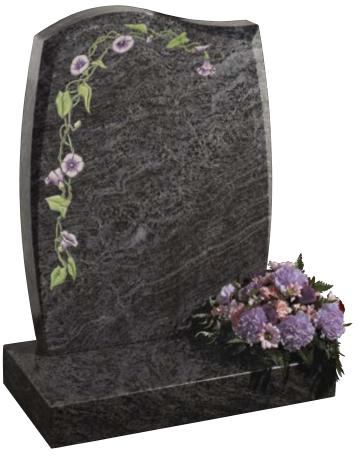

#### ML053 Turville (above)

2'3" x 1'9" x 3" all polished Lavender blue granite memorial with half ogee top and chamfered edges with morning glory design fitted onto a matching 3" x 2'0" x 12" base with a right hand flower container. £1,599.00