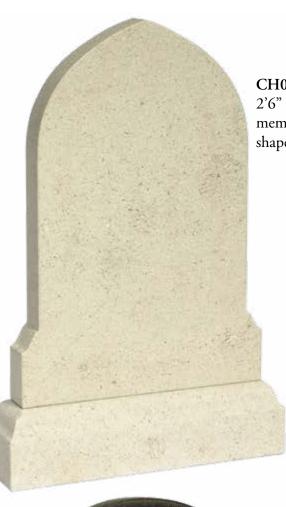

#### CH005 Redmires (left)

2'6" x 1'9" x 3" fine rubbed Nabresina stone memorial fitted onto a matching 6" x 2'0" x 6" shaped base. £1,699.00