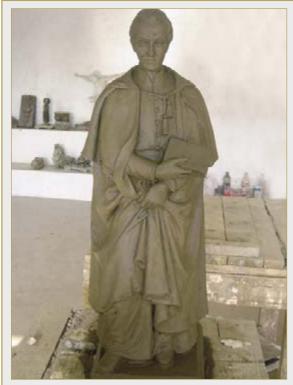

In 2007 we worked with Our Lady's Convent in Loughborough to reproduce a statue of 'The Blessed Antonio Rosmini' for the newly built convent. A clay statue was produced for approval before the marble statue was carved.