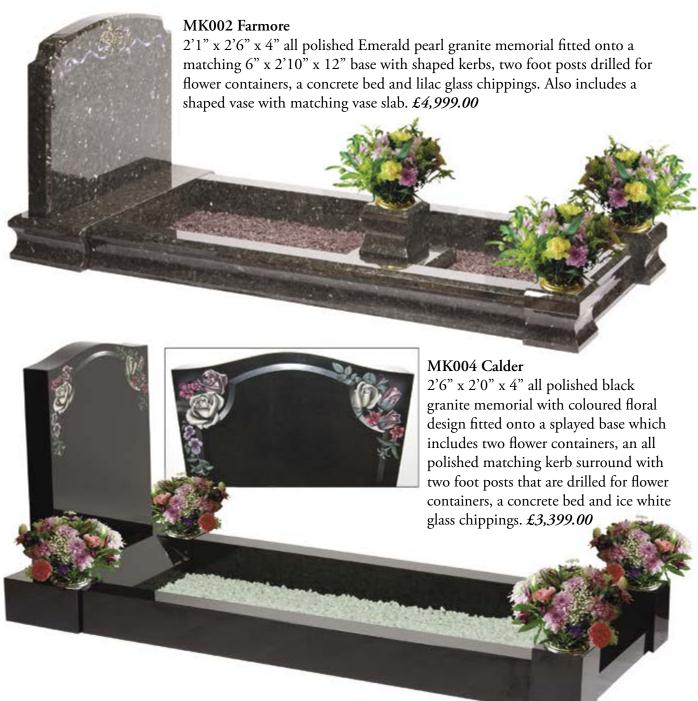

ove)

 $2'3" \times 1'9" \times 3"$  all honed Cathay granite memorial fitted onto a matching 3" x 2'0" x 12" base with a central flower container. £1,449.00



#### CH007 Martham (left)

2'6" x 1'9" x 3" all honed South African dark grey granite memorial with moulded edges and cross top centre fitted onto a matching 3" x 2'0" x 12" base with two flower containers. £1,549.00





The following two pages show a selection of memorials designed for the traditional sections of our local cemeteries. The memorials are designed to cover the full area of the grave and most come with a concrete bed and stone or glass chippings.

#### Alternative Chippings Available





The price shown only includes the kerb stones. The headstone of choice would be an additional charge as listed in this brochure.







MV001 Thorpe 6" x 6" x 6" all polished dark grey granite vase. £199.00



MV002 Winscar 7" x 7" x 7" all polished balmoral red granite vase. £199.00



MV003 Porth 8" x 8" x 8" all polished blue pearl granite vase. £299.00



MV004 Rivelin 8" x 8" x 8" all polished dark grey granite shaped vase. £299.00



MV005 Torside 8" x 9" x 9" all polished black granite vase with lily design in a heart shape. £599.00



MV007 Blagdale 6" x 8" x 8" nabresina vase with checked top fitted on to a matching base. £249.00



MV008 Alwen 12" x 10" x 6" all polished blue pearl barrel sided vase. £399.00



MV009 Cropston 12" x 12" x 6.5" deep all polished black granite heart shaped vase. £399.00



#### MV010 Hallington

10" x 12" x 12" all polished dark grey granite sloping vase with shaped book desig