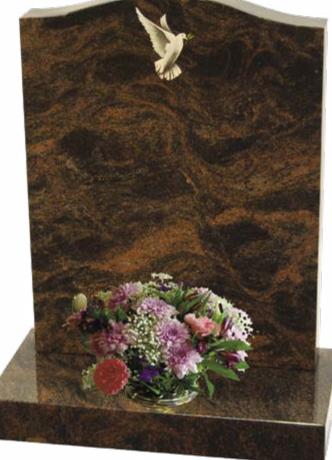

#### ML027 Wraysbury (left)

2'3" x 1'9" x 3" all polished black granite heart shaped memorial with coloured rose design fitted onto a matching 3" x 2'0" x 12" base with a central flower container. £1,949.00