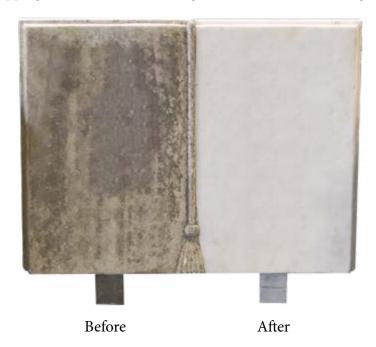

Along with producing new memorials we are also able to restore existing memorials to a high standard. Should you require a no obligation quotation our qualified, experienced stone masons are on hand to offer friendly advice. The opposite page shows some before and after photographs of memorials that we have restored.

#### The services we offer include:-

- Cleaning
- Re-gilding of letters
- New flower containers
- New glass or stone chippings
- Re-lettering
- Re-cutting & lead filling of letters
- Fresh seasonal flowers
- Additional wording
- Re-painting of letters
- Re-fixing to the current standard
- New foundations
- Altering and extending memorials

Before

After

Before

After

Before

After

A.W.Lymn The Craftsmen in Stone has, for many years, worked closely with various organisations to provide individual memorials and statues. It was a privilege to work alongside The Nottingham and Nottinghamshire Victoria Cross Committee to produce a memorial commemorating all 21 Victoria Cross holders who were either born in, or laid to rest in Nottinghamshire. The memorial was originally situated in the grounds of Nottingham Castle and in June 2019 we were asked to relocate the memorial to The Victoria Embankment alongside the Centenary Memorial.