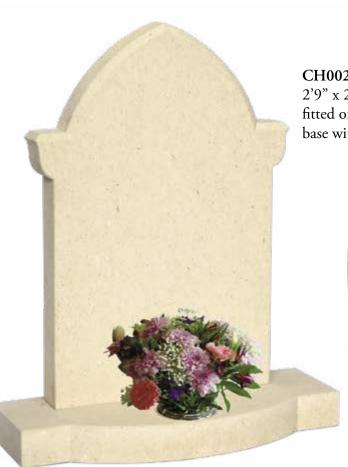

#### CH002 Welford (left)

2'9" x 2'0" x 3" fine rubbed Crown stone memorial fitted onto a matching 3" x 2'6" x 12" ogee fronted base with a central flower container. £1,649.00