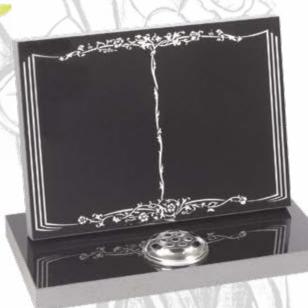

#### ML003 Hollingworth (above)

1'4" x 1'10" x 2" part polished black granite memorial with an etched book design fitted onto a matching 2" x 2'0" x 1'2" base with a central flower container. £1,299.00