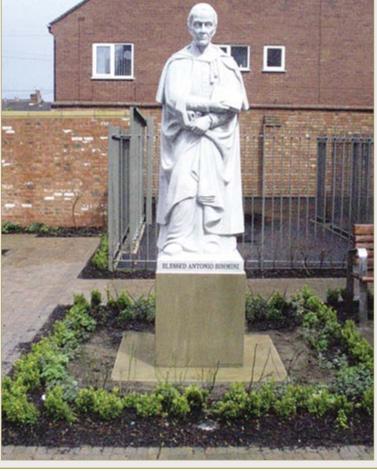

In 2007 we worked with Our Lady's Convent in Loughborough to reproduce a statue of 'The Blessed Antonio Rosmini' for the newly built convent. A clay statue was produced for approval before the marble statue was carved.