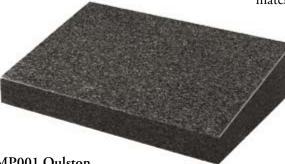

#### MP001 Oulston

4" sloping to 2" x 1'6" wide x 12" back to front all polished dark grey granite sloping plaque. £349.00

4" sloping to 2" x 12" x 1'6" all polished ruby red granite desk top plaque with a 12" x12" lettering face and a central flower container. £449.00