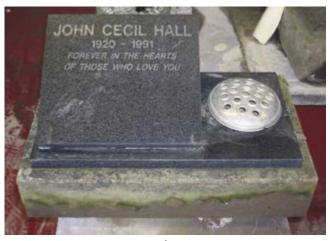

Along with producing new memorials we are also able to restore existing memorials to a high standard. Should you require a no obligation quotation our qualified, experienced stone masons are on hand to offer friendly advice. The opposite page shows some before and after photographs of memorials that we have restored.

#### The services we offer include:-

- Cleaning
- Re-gilding of letters
- New flower containers
- New glass or stone chippings
- Re-lettering
- Re-cutting & lead filling of letters
- Fresh seasonal flowers
- Additional wording
- Re-painting of letters
- Re-fixing to the current standard
- New foundations
- Altering and extending memorials

Before

After

Before

After

Before

After

A.W.Lymn The Craftsmen in Stone has, for many years, worked closely with various organisations to provide individual memorials and statues. It was a privilege to work alongside The Nottingham and Nottinghamshire Victoria Cross Committee to produce a memorial commemorating all 21 Victoria Cross holders who were either born in, or laid to rest in Nottinghamshire. The memorial was originally situated in the grounds of Nottingham Castle and in June 2019 we were asked to relocate the memorial to The Victoria Embankment alongside the Centenary Memorial.