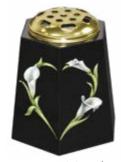

#### ML027 Wraysbury (left)

2'3" x 1'9" x 3" all polished black granite heart shaped memorial with coloured rose design fitted onto a matching 3" x 2'0" x 12" base with a central flower container. £1,949.00