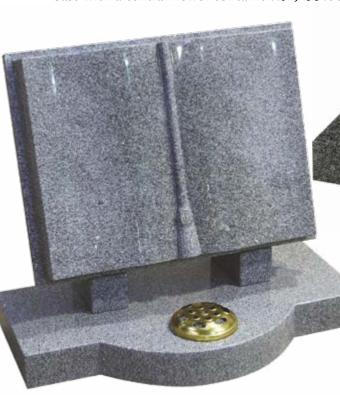

#### ML007 Mossy (left)

1'6" x 2'0" x 3" all polished Karen grey granite book memorial with a cord and tassel fitted onto a matching 3" x 2'4" x 15" base with ogee and central flower container. £1,599.00