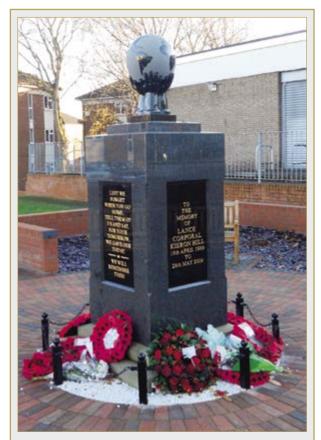

A.W. Lymn have worked for many years with St Barnabas Cathedral and in March 2015 we were honoured to replace all the existing memorials with one memorial that is pictured above.

In 2010 our staff were involved with a project to commemorate the late Lance Corporal Kieron Hill who lost his life in Afghanistan fighting for his country in 2009. The memorial is situated in the heart of Clifton in a specially design memorial garden.