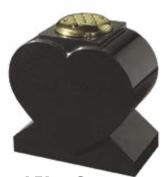

#### ML027 Wraysbury (left)

2'3" x 1'9" x 3" all polished black granite heart shaped memorial with coloured rose design fitted onto a matching 3" x 2'0" x 12" base with a central flower container. £1,949.00