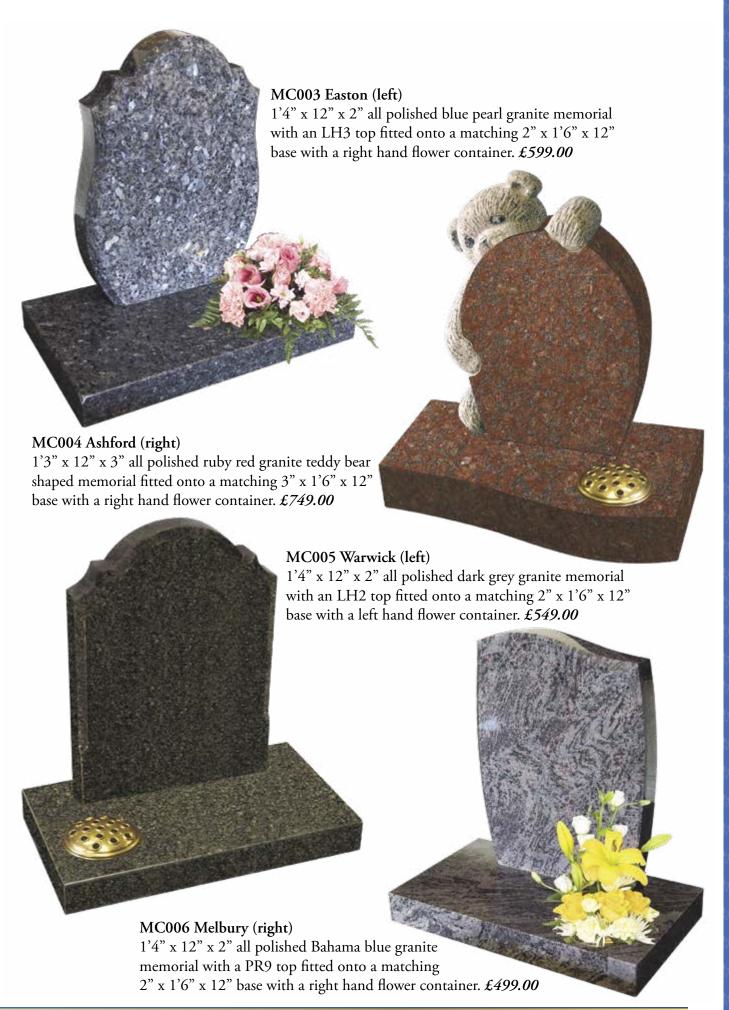

#### ML036 Bremish (left)

2'3" x 1'9" x 3" all polished black granite memorial with an ogee top with book and floral design with single wedding ring top centre fitted onto a matching 3" x 2'0" x 12" base with two flower containers. £1,749.00

#### ML003 Hollingworth (above)

1'4" x 1'10" x 2" part polished black granite memorial with an etched book design fitted onto a matching 2" x 2'0" x 1'2" base with a central flower container. £1,299.00