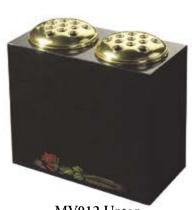

#### MV012 Upton

10" x 12" x 6" all polished black granite vase with red rose across the bottom with two flower containers £399.00