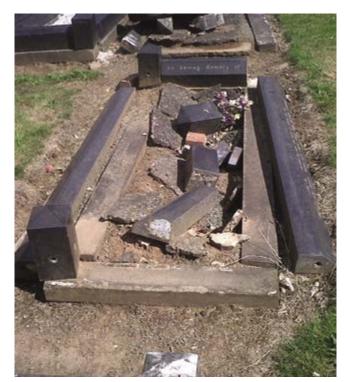

Along with producing new memorials we are also able to restore existing memorials to a high standard. Should you require a no obligation quotation our qualified, experienced stone masons are on hand to offer friendly advice. The opposite page shows some before and after photographs of memorials that we have restored.

Before

After

Before

After

Before

After

A.W.Lymn The Craftsmen in Stone has, for many years, worked closely with various organisations to provide individual memorials and statues. It was a privilege to work alongside The Nottingham and Nottinghamshire Victoria Cross Committee to produce a memorial commemorating all 21 Victoria Cross holders who were either born in, or laid to rest in Nottinghamshire. The memorial was originally situated in the grounds of Nottingham Castle and in June 2019 we were asked to relocate the memorial to The Victoria Embankment alongside the Centenary Memorial.