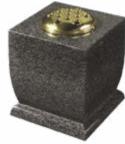

2'3" x 1'9" x 3" all polished dark grey granite memorial with a square top and silver border design fitted onto a matching 3" x 2'0" x 12" base with a central flower container. £1,299.00