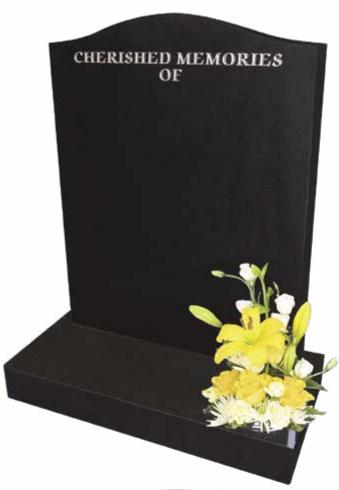

#### ML027 Wraysbury (left)

2'3" x 1'9" x 3" all polished black granite heart shaped memorial with coloured rose design fitted onto a matching 3" x 2'0" x 12" base with a central flower container. £1,949.00