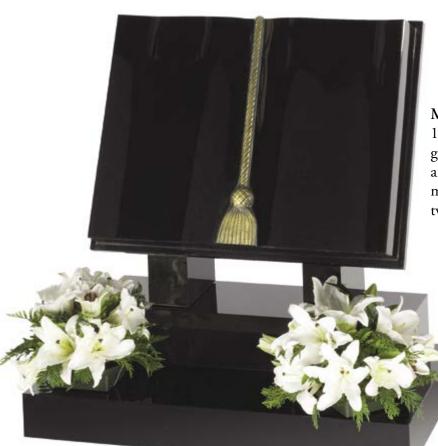

#### ML007 Mossy (left)

1'6" x 2'0" x 3" all polished Karen grey granite book memorial with a cord and tassel fitted onto a matching 3" x 2'4" x 15" base with ogee and central flower container. £1,599.00