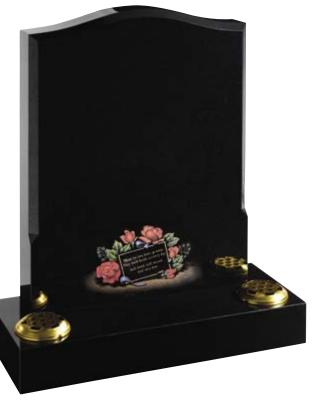

#### ML054 Earlswood (right)

2'6" x 2'0" x 4" all polished black granite memorial with an ogee top and 1" chamfer and red rose design with personalised poem fitted onto a matching 4" x 2'6" x 12" base with two flower containers. £1,699.00