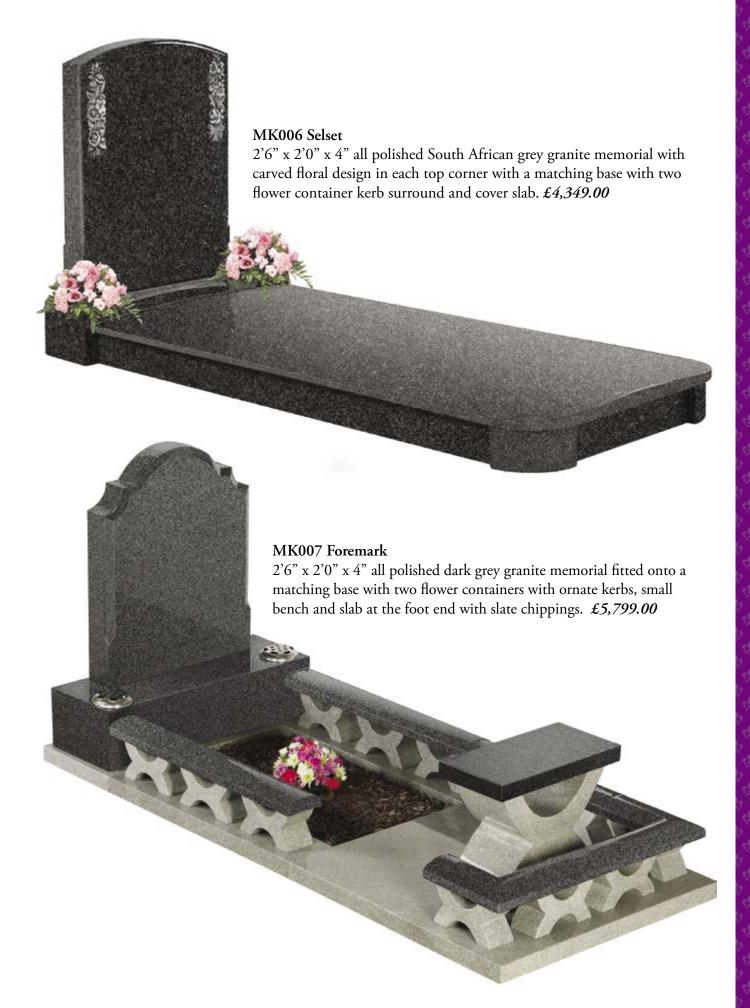

#### ML036 Bremish (left)

2'3" x 1'9" x 3" all polished black granite memorial with an ogee top with book and floral design with single wedding ring top centre fitted onto a matching 3" x 2'0" x 12" base with two flower containers. £1,749.00

#### ML003 Hollingworth (above)

1'4" x 1'10" x 2" part polished black granite memorial with an etched book design fitted onto a matching 2" x 2'0" x 1'2" base with a central flower container. £1,299.00

#### ML049 Lifford (left)

2'6" x 2'0" x 4" all polished black granite memorial with shaped ogee top with stile design bottom left fitted onto a matching 4" x 2'6" x 12" base with two flower containers. £1,599.00

#### ML043 Rift (left)

2'3" x 1'9" x 3" all polished black granite memorial with an ogee top, moulded edges with yellow rose design fitted onto a matching 3" x 2'0" x 12" base with a left hand flower container. £1,549.00