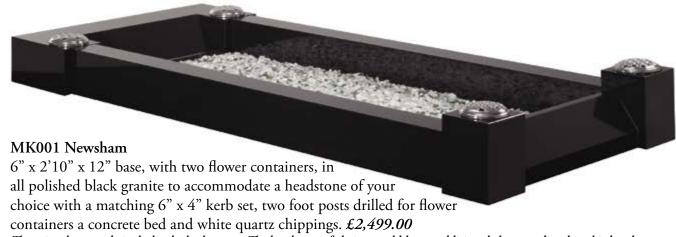

#### Alternative Chippings Available

The price shown only includes the kerb stones. The headstone of choice would be an additional charge as listed in this brochure.

MV001 Thorpe 6" x 6" x 6" all polished dark grey granite vase. £199.00