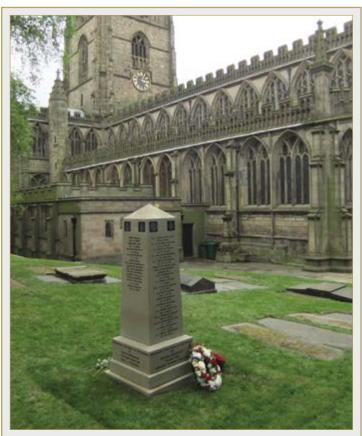

A.W. Lymn The Craftsmen in Stone was honoured to be chosen to supply a York Stone memorial in memory to Fire-fighters and Civic Defence personnel from the City and County who lost their lives whilst on duty. The memorial was unveiled on Thursday 9th May 2013 by HRH The Princess Royal.