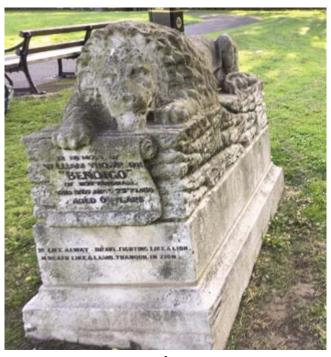

Before

After

Before

After

Before

After

A.W.Lymn The Craftsmen in Stone has, for many years, worked closely with various organisations to provide individual memorials and statues. It was a privilege to work alongside The Nottingham and Nottinghamshire Victoria Cross Committee to produce a memorial commemorating all 21 Victoria Cross holders who were either born in, or laid to rest in Nottinghamshire. The memorial was originally situated in the grounds of Nottingham Castle and in June 2019 we were asked to relocate the memorial to The Victoria Embankment alongside the Centenary Memorial.