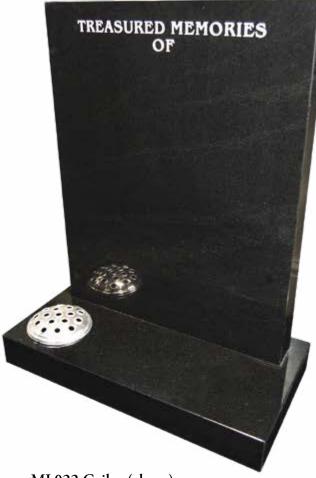

# IN LOVING MEMORY OF

ML022 Gailey (above) 2'3" x 1'9" x 3" all polished black granite memorial with a square top fitted onto a matching 3" x 2'0" x 12" base with a left hand flower container. £899.00

2'3" x 1'9" x 3" all polished black granite memorial with an oval top fitted onto a matching 3" x 2'0" x 12" base with a central flower container. £949.00