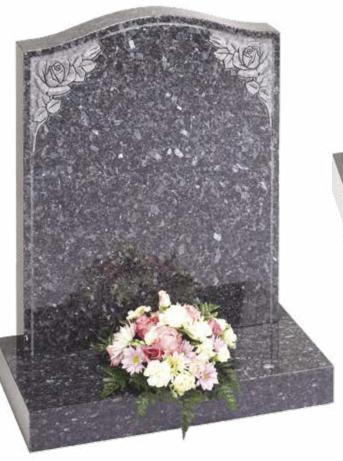

#### ML008 Siblyback (right)

2'3" x 1'9" x 3" all polished black granite memorial with an ogee top and etched rose and border design fitted onto a matching 3" x 2'0" x 12" base with a central flower container. £1,099.00