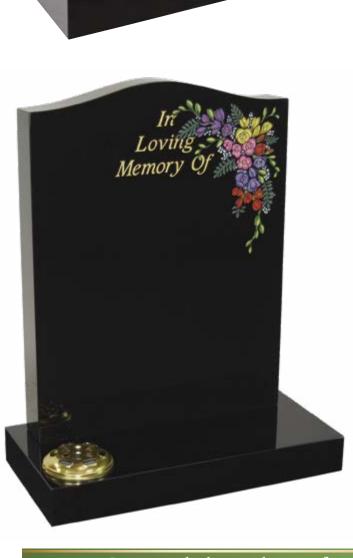

#### ML027 Wraysbury (left)

2'3" x 1'9" x 3" all polished black granite heart shaped memorial with coloured rose design fitted onto a matching 3" x 2'0" x 12" base with a central flower container. £1,949.00