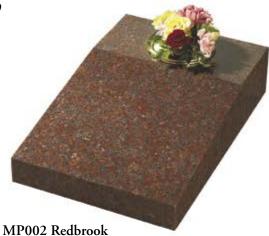

MV007 Blagdale 6" x 8" x 8" nabresina vase with checked top fitted on to a matching base. £249.00



MV008 Alwen 12" x 10" x 6" all polished blue pearl barrel sided vase. £399.00



MV009 Cropston 12" x 12" x 6.5" deep all polished black granite heart shaped vase. £399.00



#### MV010 Hallington

10" x 12" x 12" all polished dark grey granite sloping vase with shaped book design on front face. £349.00



#### MV011 Derwent

10" x 12" x 6" all polished Lavender blue granite vase fitted onto a 2" x 1'2" x 8" matching base. £349.00



#### MV012 Upton

10" x 12" x 6" all polished black granite vase with red rose across the bottom with two flower containers £399.00



#### MP001 Oulston

4" sloping to 2" x 1'6" wide x 12" back to front all polished dark grey granite sloping plaque. £349.00



4" sloping to 2" x 12" x 1'6" all polished ruby red granite desk top plaque with a 12" x12" lettering face and a central flower container. £449.00





9" x 6" bronze wall plaque £349.00



ESP 5A Blue/Black Slate

2" x 12" x 12" fine rubbed blue/black slate plaque £449.00



ESP 5B Westmoreland Green Slate 2" x 12" x 12" fine rubbed green

slate plaque £499.00



Ceramic photograph in a matching bronze, or silver frame which can be fitted on most memorials from. £150.00









#### MC007 Awe (left)

2'0" x 1'6" x 3" all polished black granite memorial with a teddy bear design top centre fitted onto a matching 3" x 2'0" x 10" base with a central flower container. £899.00

#### MC008 Bomere (right)

2'0" x 1'6" x 3" all polished ruby red granite memorial with a letter of your choice top