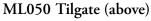

#### ML051 Windermere (right)

2'3" x 1'9" x 3" all polished black granite memorial with shaped top and heart and rose design incorporating personal initials fitted onto a matching 3" x 2'0" x 12" base with a central flower container. £1,549.00

2'6" x 2'0" x 4" all polished black granite memorial with ogee and checked top with yellow daffodil design top centre fitted onto a matching 4" x 2'6" x 12" base with two flower containers. £1,399.00