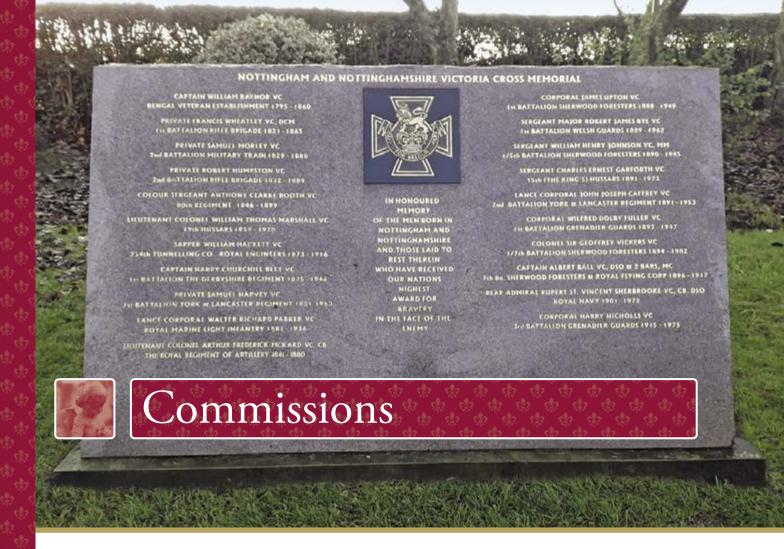

Before

After

Before

After

Before

After

A.W.Lymn The Craftsmen in Stone has, for many years, worked closely with various organisations to provide individual memorials and statues. It was a privilege to work alongside The Nottingham and Nottinghamshire Victoria Cross Committee to produce a memorial commemorating all 21 Victoria Cross holders who were either born in, or laid to rest in Nottinghamshire. The memorial was originally situated in the grounds of Nottingham Castle and in June 2019 we were asked to relocate the memorial to The Victoria Embankment alongside the Centenary Memorial.