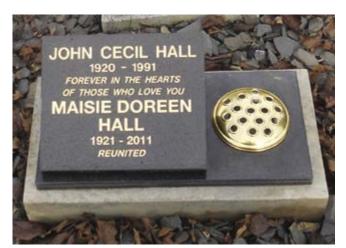

Along with producing new memorials we are also able to restore existing memorials to a high standard. Should you require a no obligation quotation our qualified, experienced stone masons are on hand to offer friendly advice. The opposite page shows some before and after photographs of memorials that we have restored.

#### The services we offer include:-

- Cleaning
- Re-gilding of letters
- New flower containers
- New glass or stone chippings
- Re-lettering
- Re-cutting & lead filling of letters
- Fresh seasonal flowers
- Additional wording
- Re-painting of letters
- Re-fixing to the current standard
- New foundations
- Altering and extending memorials

Before

After

Before

After

Before

After

A.W.Lymn The Craftsmen in Stone has, for many years, worked closely with various organisations to provide individual memorials and statues. It was a privilege to work alongside The Nottingham and Nottinghamshire Victoria Cross Committee to produce a memorial commemorating all 21 Victoria Cross holders who were either born in, or laid to rest in Nottinghamshire. The memorial was originally situated in the grounds of Nottingham Castle and in June 2019 we were asked to relocate the memorial to The Victoria Embankment alongside the Centenary Memorial.