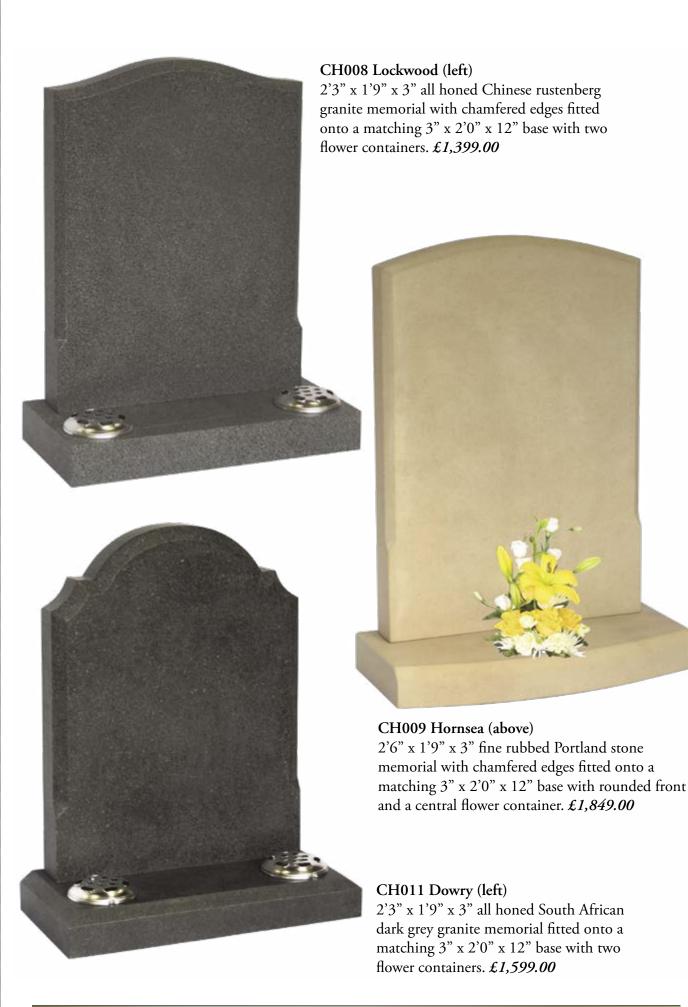

#### CH006 Foxcote (above)

 $2'3" \times 1'9" \times 3"$  all honed Cathay granite memorial fitted onto a matching 3" x 2'0" x 12" base with a central flower container. £1,449.00

#### CH007 Martham (left)

2'6" x 1'9" x 3" all honed South African dark grey granite memorial with moulded edges and cross top centre fitted onto a matching 3" x 2'0" x 12" base with two flower containers. £1,549.00