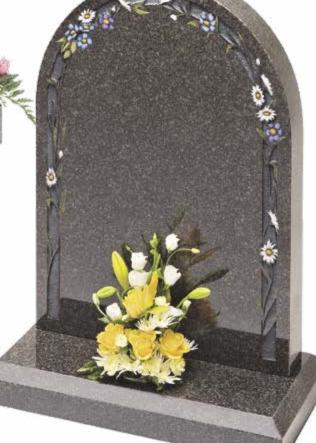

#### ML010 Witton (right)

2'6" x 1'9" x 3" all polished dark grey granite memorial with rounded top and coloured floral design border fitted onto a matching 3" x 2'0" x 12" base with chamfered edges and a central flower container. £1,749.00