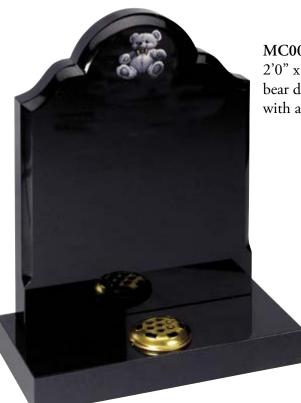

#### MC007 Awe (left)

2'0" x 1'6" x 3" all polished black granite memorial with a teddy bear design top centre fitted onto a matching 3" x 2'0" x 10" base with a central flower container. £899.00