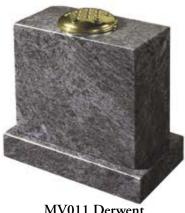

#### MV011 Derwent

10" x 12" x 6" all polished Lavender blue granite vase fitted onto a 2" x 1'2" x 8" matching base. £349.00