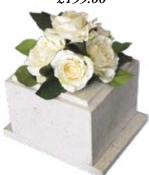

## ML047 Tegid (above)

2'6" x 2'0" x 4" all polished black granite memorial with an ogee top, shaped sides with natural floral design across the top fitted onto a matching 4" x 2'6" x 12" base with two flower containers. £2,199.00