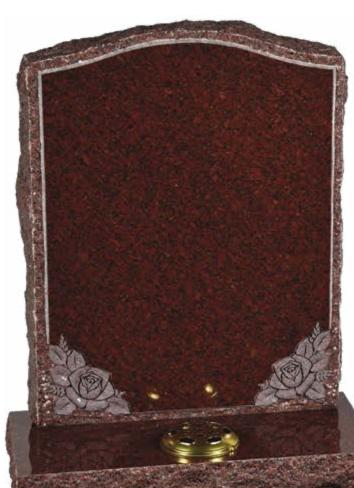

#### ML019 Lough

2'3" x 1'9" x 3" Ruby Red granite memorial with an ogee top, pitched edges with stopped margin and carved rose design fitted onto a matching 3" x 2'0" x 12" base with a central flower container. £1,549.00