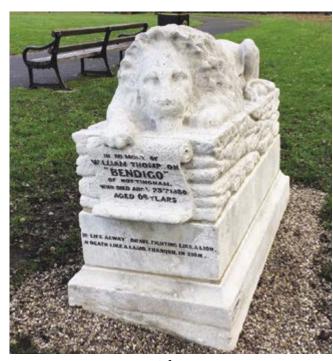

In 2007 we worked with Our Lady's Convent in Loughborough to reproduce a statue of 'The Blessed Antonio Rosmini' for the newly built convent. A clay statue was produced for approval before the marble statue was carved.