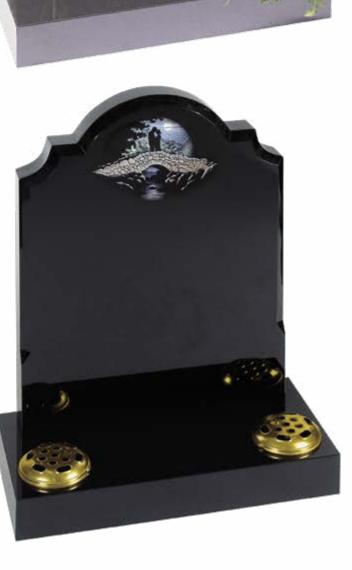

#### ML055 Gorton (right)

2'3" x 1'9" x 3" all polished black granite memorial with LH2 top and 1" chamfer with moonlit bridge design fitted onto a matching 3" x 2'0" x 12" base with two flower containers. £1,499.00