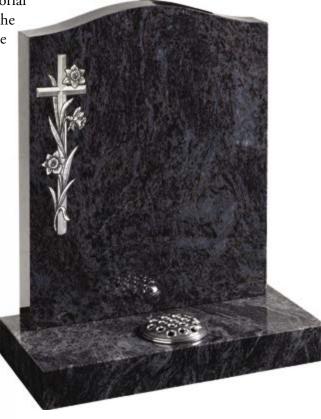

#### CH007 Martham (left)

2'6" x 1'9" x 3" all honed South African dark grey granite memorial with moulded edges and cross top centre fitted onto a matching 3" x 2'0" x 12" base with two flower containers. £1,549.00