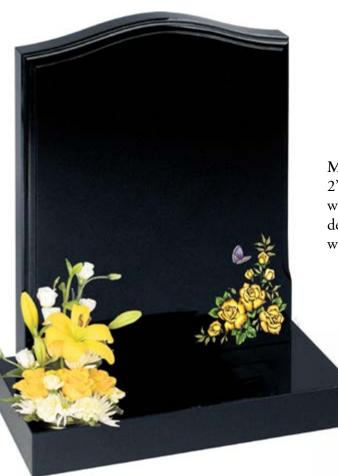

#### ML008 Siblyback (right)

2'3" x 1'9" x 3" all polished black granite memorial with an ogee top and etched rose and border design fitted onto a matching 3" x 2'0" x 12" base with a central flower container. £1,099.00