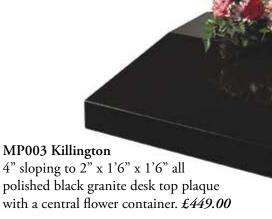

#### MP001 Oulston

4" sloping to 2" x 1'6" wide x 12" back to front all polished dark grey granite sloping plaque. £349.00

4" sloping to 2" x 12" x 1'6" all polished ruby red granite desk top plaque with a 12" x12" lettering face and a central flower container. £449.00